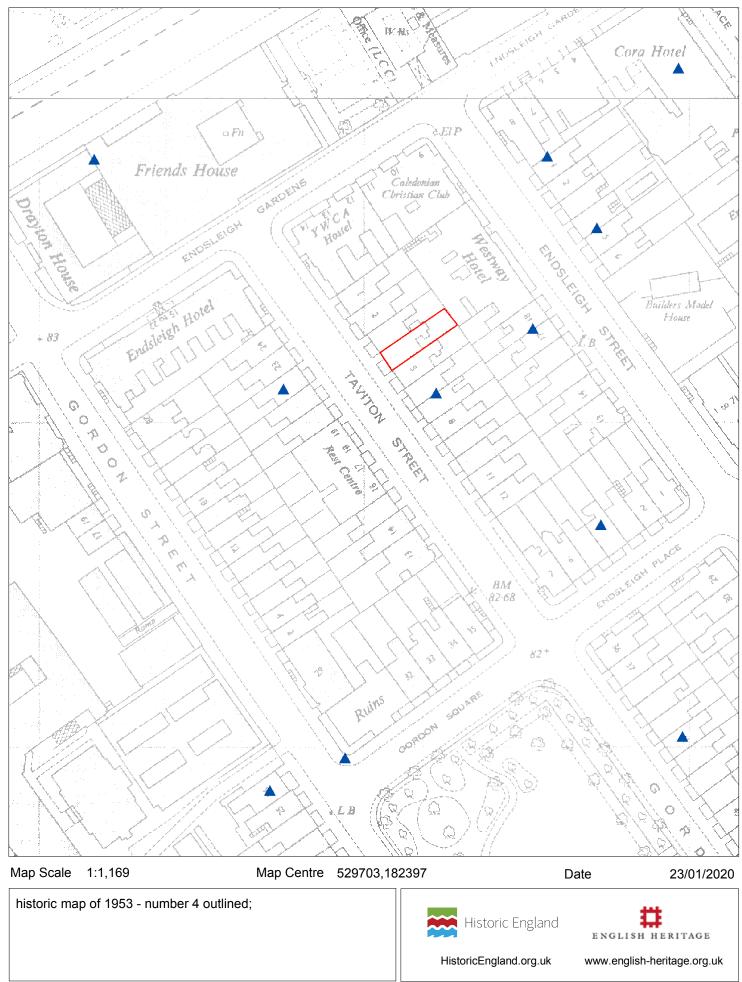

## 4 Taviton Street, WC1H 0BT

Modern Ordnance Survey mapping: © Crown Copyright and database right 2018. All rights reserved. Ordnance Survey Licence number 100024900. Historic Ordnance Survey mapping: © and database right Crown Copyright and Landmark Information Group Ltd (All rights reserved 2018) Licence numbers 000394 and TP0024. Marine mapping: © British Crown and SeaZone Solutions Ltd 2018. All rights reserved. Product licence number 102006.006. © Historic England. This image is indicative and for internal use. It does not necessarily represent the extent of any development proposals and/or heritage assets and may be subject to distortions with measurements scaled from this map not matching measurements between corresponding indicators on the ground. It is not to be taken as a representation of any Historic England assessment.