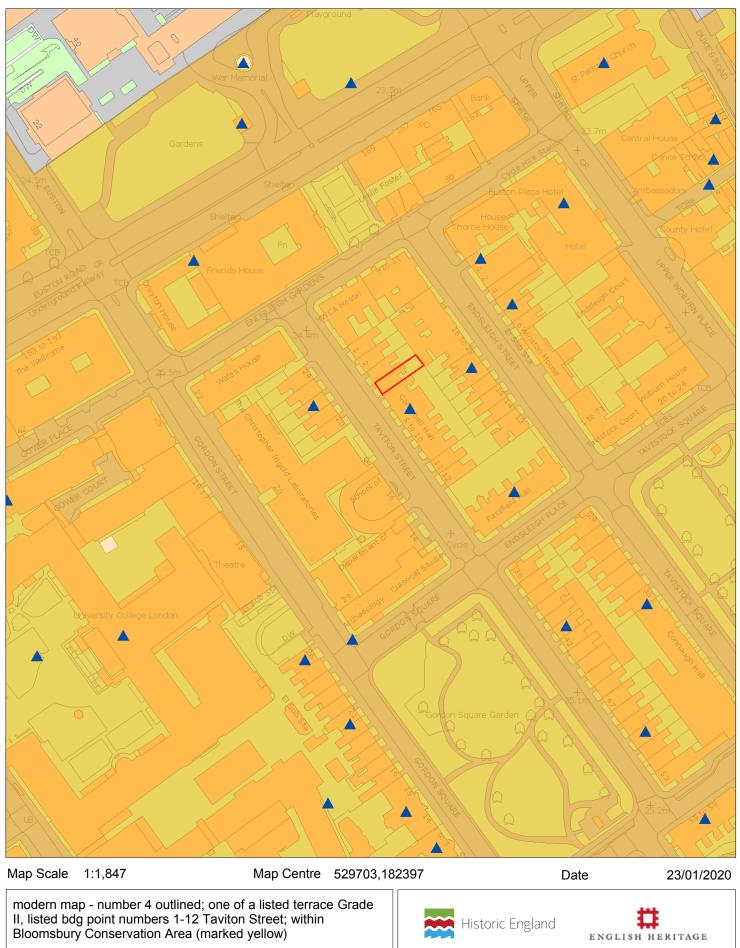

## 4 Taviton Street, WC1H 0BT

HistoricEngland.org.uk

www.english-heritage.org.uk

Modern Ordnance Survey mapping: © Crown Copyright and database right 2018. All rights reserved. Ordnance Survey Licence number 100024900. Historic Ordnance Survey mapping: © and database right Crown Copyright and Landmark Information Group Ltd (All rights reserved 2018) Licence numbers 000394 and TP0024. Marine mapping: © British Crown and SeaZone Solutions Ltd 2018. All rights reserved. Product licence number 102006.006. © Historic England. This image is indicative and for internal use. It does not necessarily represent the extent of any development proposals and/or heritage assets and may be subject to distortions with measurements scaled from this map not matching measurements between corresponding indicators on the ground. It is not to be taken as a representation of any Historic England assessment.