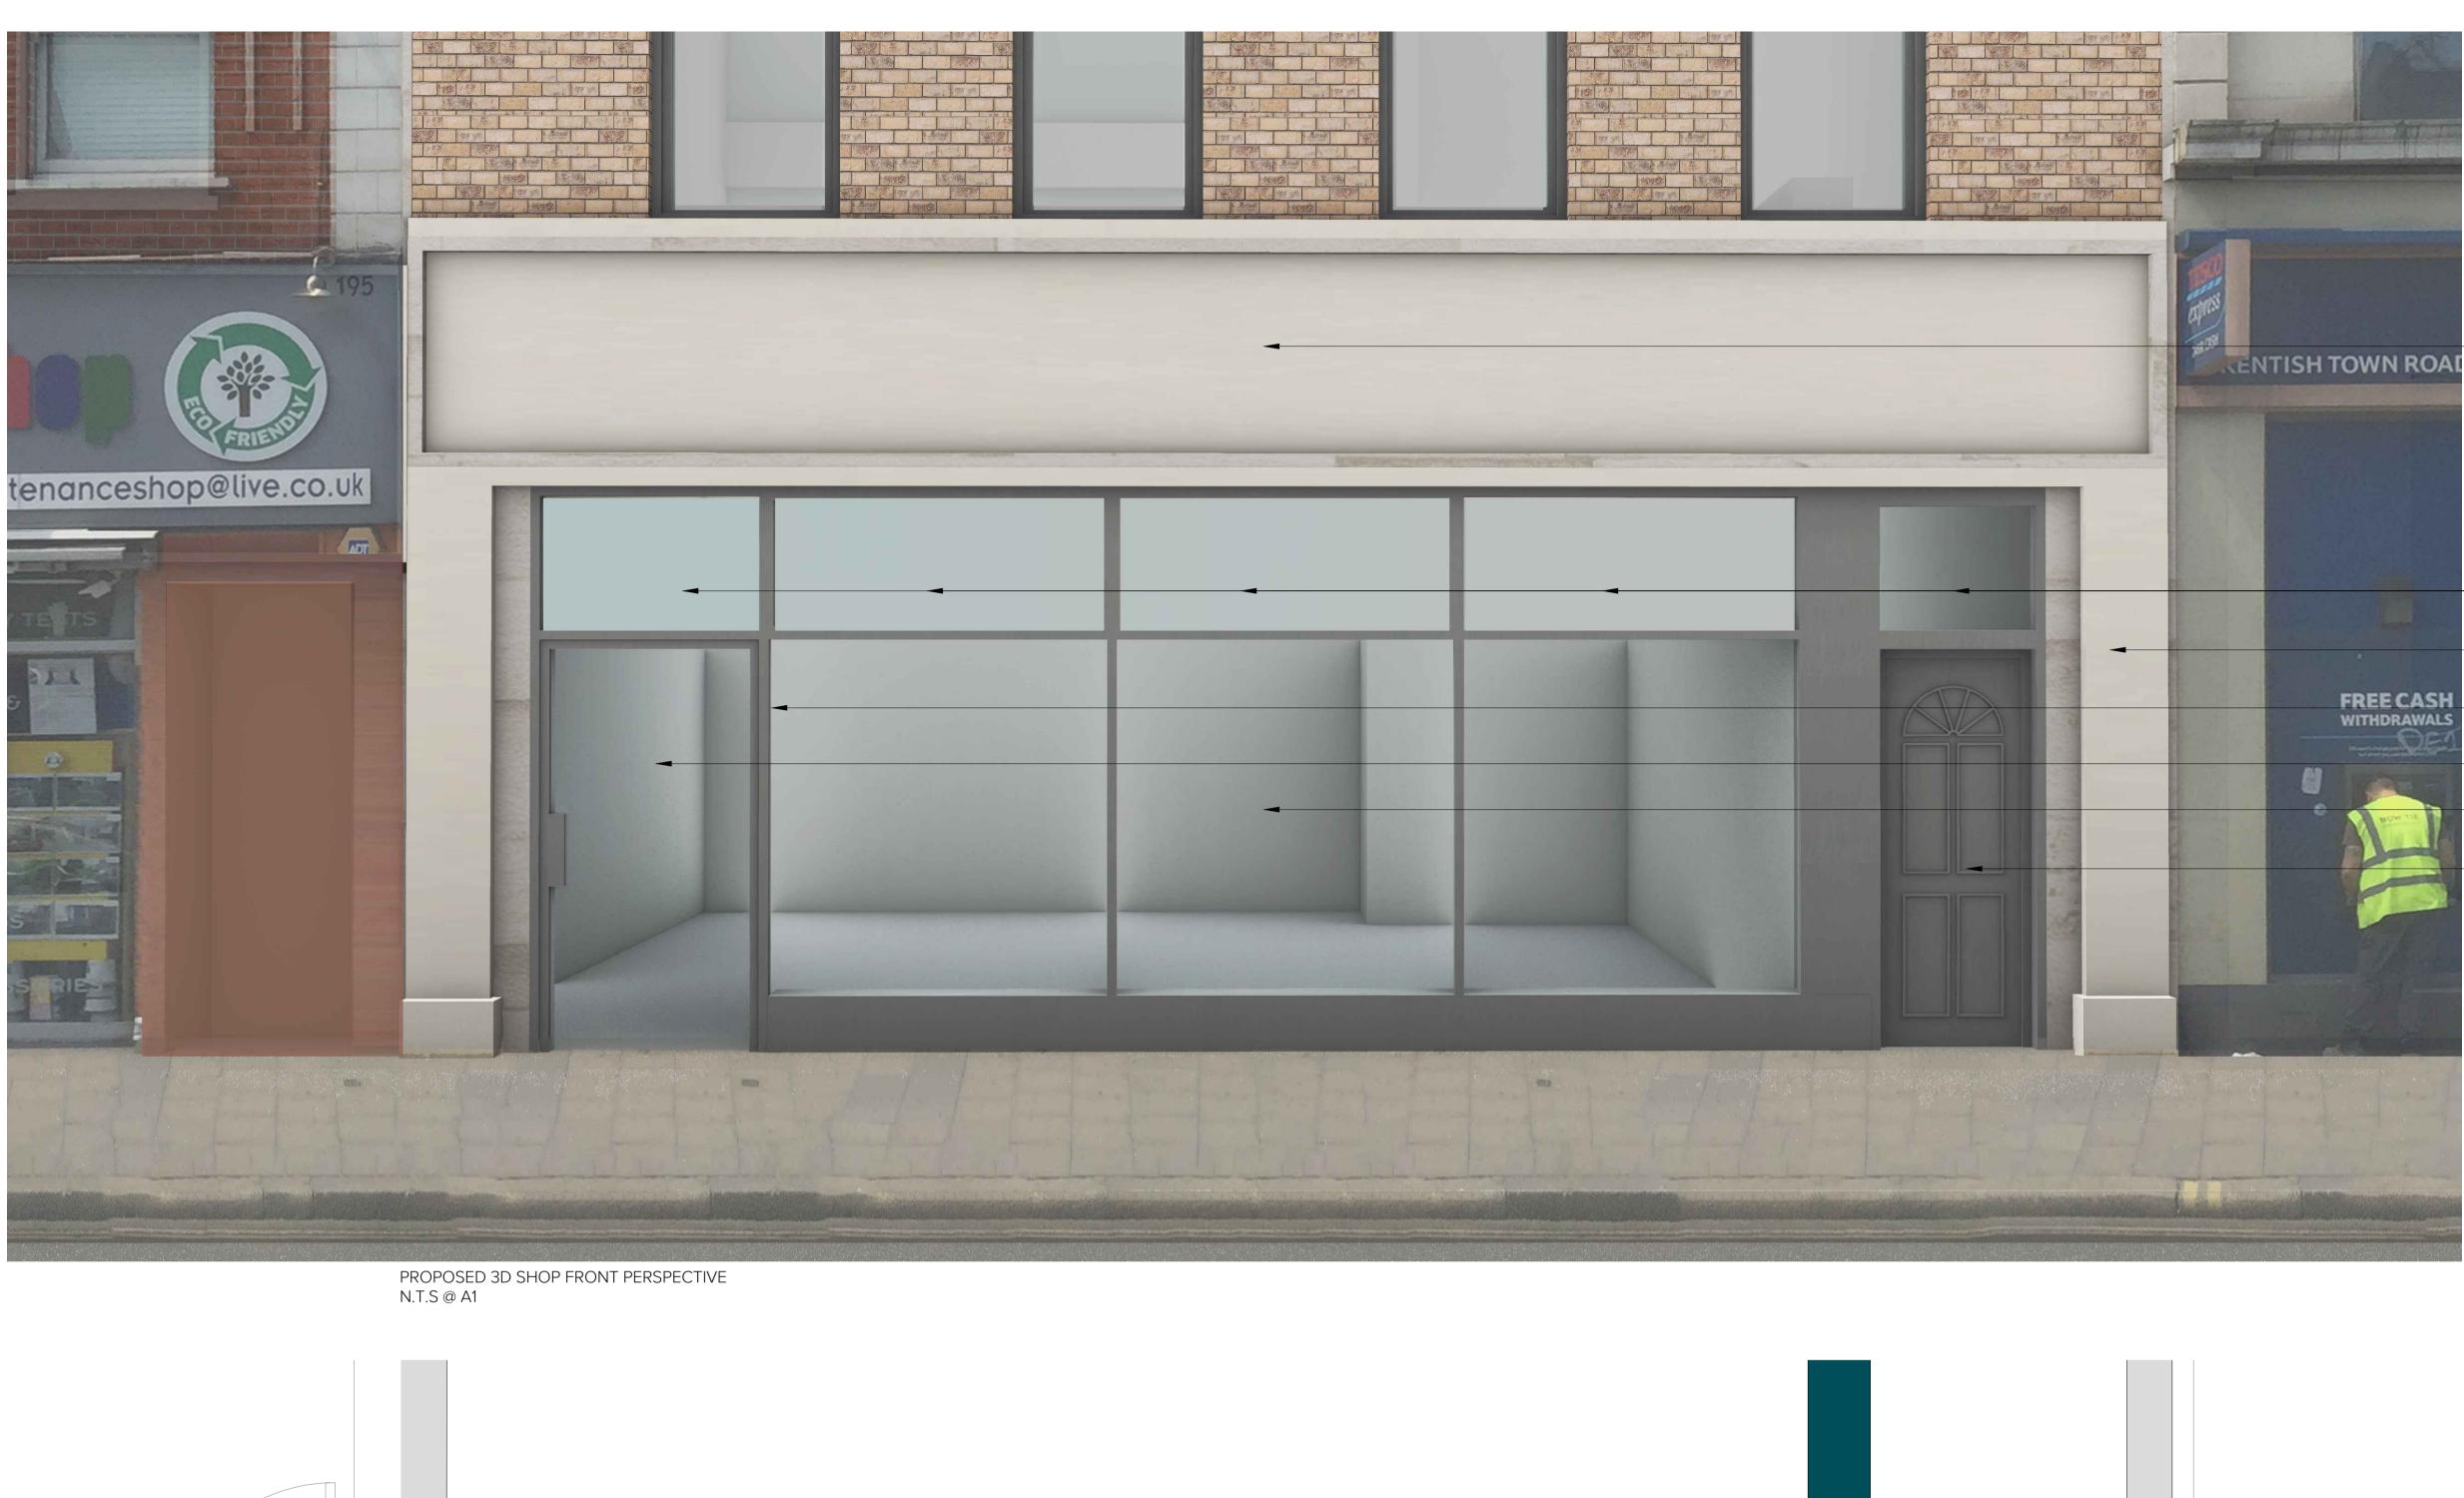

## ∟© Copyright—

ations, bills of quantities, calculations

Dedicated Signage Area

Colour coated glazing

Cast stone column in contemporary style, to match No.199

Powder coated aluminum entrance frame

Powder coated aluminum entrance glazed door

## Glazing

Timber panel front entrance door in grey to match the entrance frame