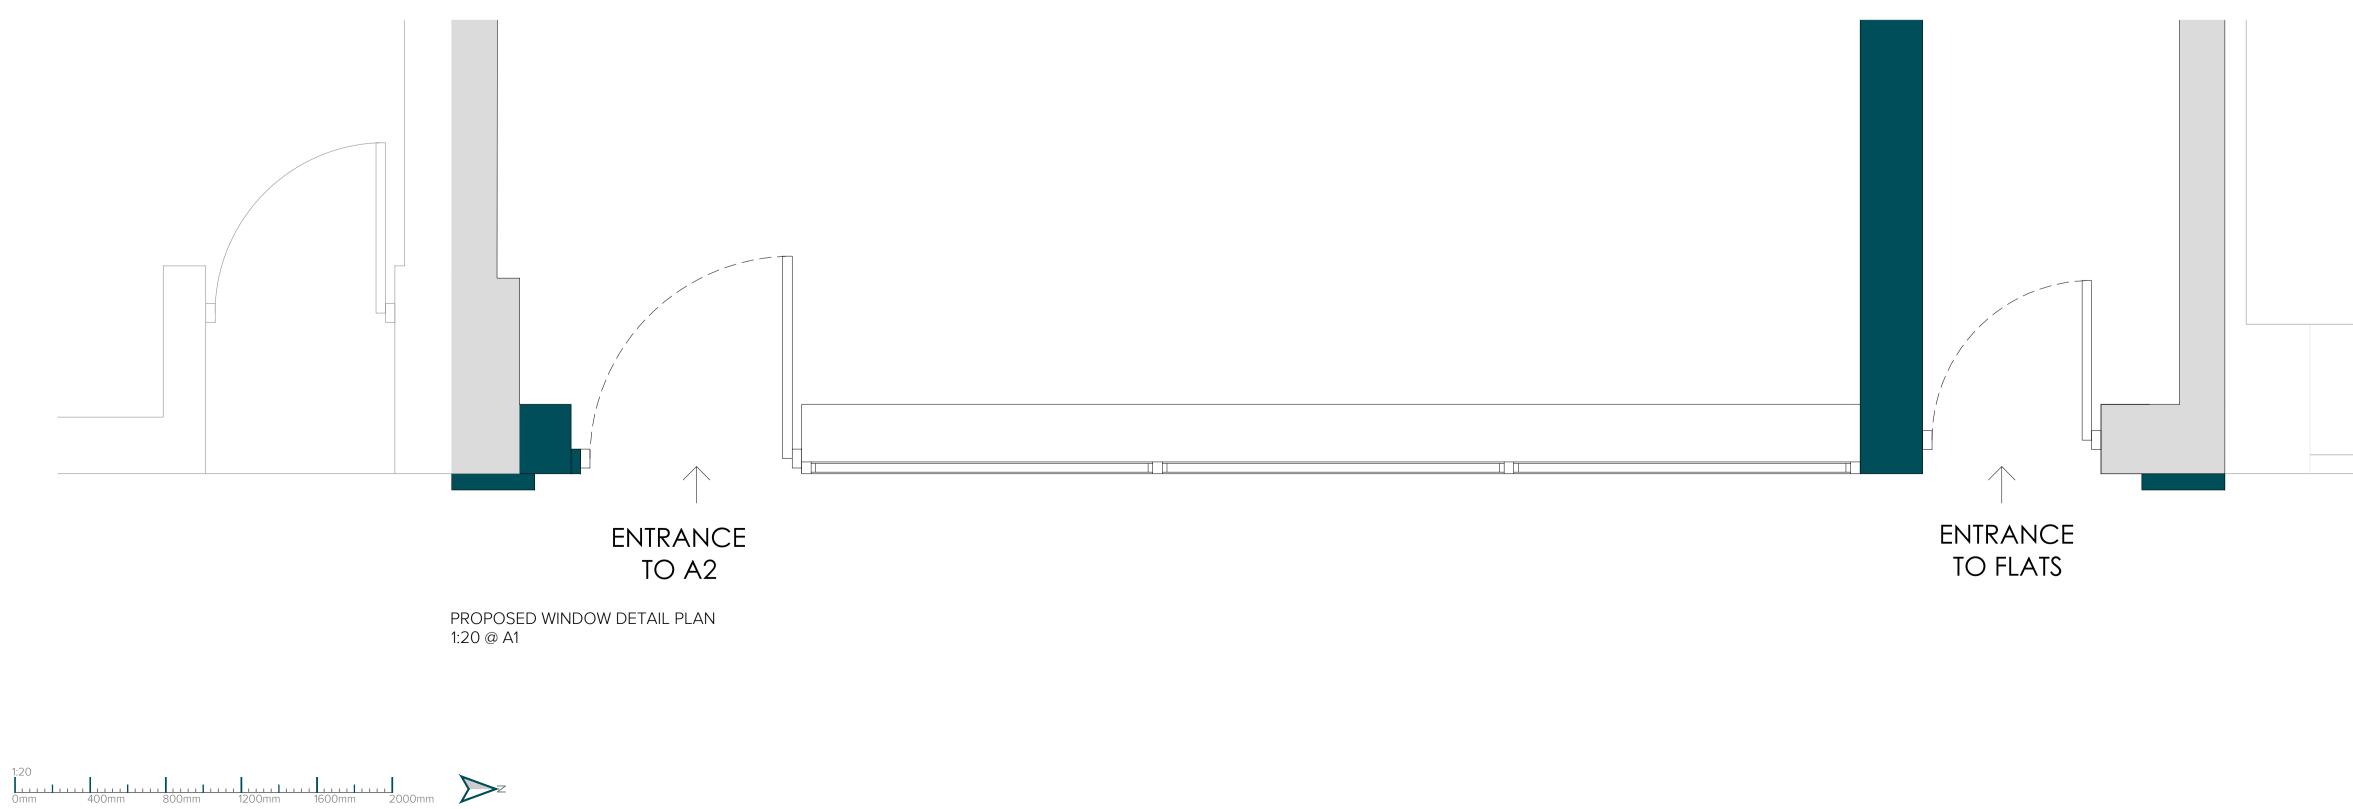

## ∟© Copyright—

ations, bills of quantities, calculations

Dedicated Signage Area

Colour coated glazing

Cast stone column in contemporary style, to match No.199

Powder coated aluminum entrance frame

Powder coated aluminum entrance glazed door

## Glazing

Timber panel front entrance door in grey to match the entrance frame