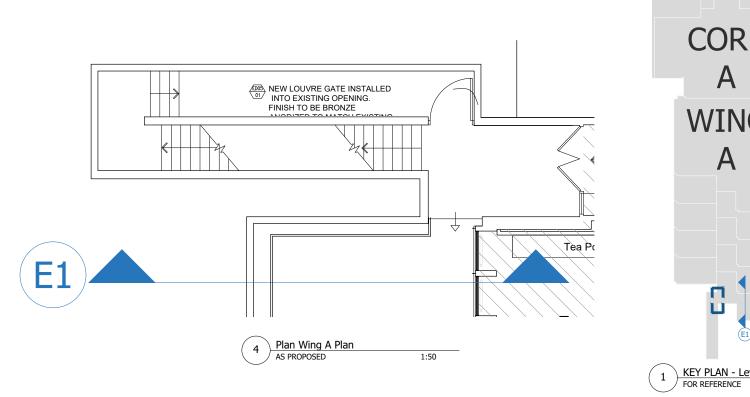

FIRE RATED COMPONENTS TO BE IN ACCORDANCE WITH OVER-ARCHING FIRE STRATEGY FOR THE IOE.

ACOUSTIC RATED COMPONENTS TO BE IN ACCORDANCE WITH ACOUSTIC STRATEGY - PREPARED BY B.H.

| – NIB A                                                                                                                             | LEGEND                                                                                              |  |
|-------------------------------------------------------------------------------------------------------------------------------------|-----------------------------------------------------------------------------------------------------|--|
| E NIDA<br><sup>D00</sup> NEW EXTERNA<br>REFERENCING                                                                                 |                                                                                                     |  |
| G                                                                                                                                   |                                                                                                     |  |
| A ISSUED FOR PLANNING                                                                                                               | 20.03.2020                                                                                          |  |
| Rev Description                                                                                                                     | Date                                                                                                |  |
| Job title<br>University College London<br>Institute of Education<br>Phase 2<br>20 Bedford Way, WC1H 0AL<br>Drawing title<br>Level 5 |                                                                                                     |  |
| External Gate Proposal<br>NTS Planning Application 2                                                                                |                                                                                                     |  |
| Scale Date<br>1:50 @ A1 Mar 20                                                                                                      | Drawn<br>IL                                                                                         |  |
| ARCHITON LLP                                                                                                                        |                                                                                                     |  |
| CHARTERED ARTIFECTS AND<br>PANNING CONSTITUTION<br>PULIDING COST MANAGEME                                                           | CHARTERED ARCHITECTS . DESIGN .<br>PLANNING CONSULTANTS . DEVELOPMENT .<br>BUILDING COST MANAGEMENT |  |
| REGENCY HOUSE TI<br>17 WEST STREET FA<br>EPSOM KT18 7RL Email:ini                                                                   | EL:01372 745600<br>X:01372 745016<br>fo@architon.com                                                |  |
|                                                                                                                                     | CHITON LLP                                                                                          |  |
| 0 0.5 1 1.5 2 2.5m<br>1:50 3147 - P2- 0530 Δ BS                                                                                     | EN ISO 9001<br>EN ISO 14001<br>P Accreditation                                                      |  |