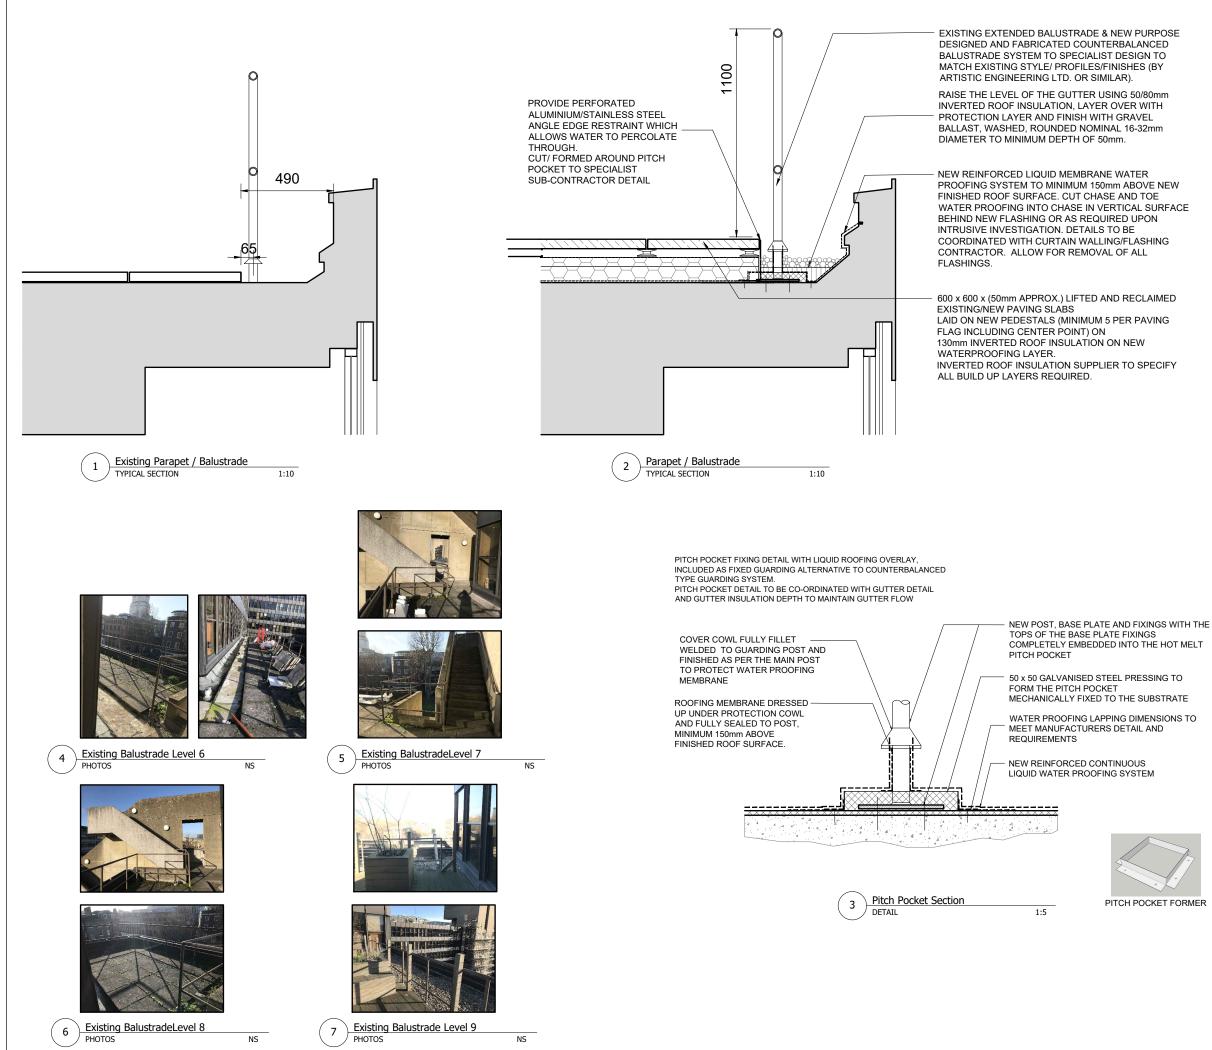

|               | C Architon LLP 2014                                                                                                                                                                                                                                                                                                       |  |
|---------------|---------------------------------------------------------------------------------------------------------------------------------------------------------------------------------------------------------------------------------------------------------------------------------------------------------------------------|--|
| OSE<br>D<br>C | This drawing is the property of Architon LLP and must not<br>be divulged to anyone, copied or reproduced, or used for<br>marketing, advertising or promotional purposes without the<br>express written permission of Architon LLP.                                                                                        |  |
| m<br>I        | All dimensions are to be checked on site and not scaled<br>from this drawing. Contractors must verify all dimensions<br>on site before setting out, commencing work or preparing<br>shop drawings. Any discrepancies on this drawing with<br>other contract documentation to be reported immediately<br>for darification. |  |
|               | ENSURE NO STRIP OUT, DEMOLITION OR BUILDING<br>WORKS ARE UNDERTAKEN WITHOUT THE REQUIRED<br>LISTED BUILDING AND PLANNING CONSENTS FROM THE<br>LOCAL AUTHORITY AND ENGLISH HERITAGE.                                                                                                                                       |  |
| IEW           | DRAWINGS ARE BASED ON INFORMATION PROVIDED BY UCL.                                                                                                                                                                                                                                                                        |  |
| RFACE         | DRAWINGS TO BE READ IN CONJUNCTION WITH:-<br>• ARCHITECTURAL DRAWINGS, SCHEDULES AND<br>SPECIFICATIONS.                                                                                                                                                                                                                   |  |
| G             | STRUCTURAL DRAWINGS AND SPECIFICATIONS. M&E DRAWINGS AND SPECIFICATIONS. ACOUSTIC REPORTS. FIRE STRATEGY.                                                                                                                                                                                                                 |  |
| 1ED           | ALL WORKS TO BE FULLY CO-ORDINATED WITH MEP /<br>STRUCTURAL PROPOSALS, AS APPROPRIATE.                                                                                                                                                                                                                                    |  |
| G             | ALL SETTING-OUT INFORMATION TO BE CHECKED AGAINST<br>SITE DIMENSIONS                                                                                                                                                                                                                                                      |  |
| IFY           | ALL WORKS TO BE IN ACCORDANCE WITH ALL STATUTORY<br>REQUIREMENTS. WHERE AMENDED PROPOSALS DIFFER FROM<br>THOSE APPROVED BY LA, NEW APPROVALS TO BE OBTAINED<br>PRIOR TO COMMENCING WORKS.                                                                                                                                 |  |
|               | FIRE RATED COMPONENTS TO BE IN ACCORDANCE WITH OVER-ARCHING FIRE STRATEGY FOR THE IOE.                                                                                                                                                                                                                                    |  |
|               | ACOUSTIC RATED COMPONENTS TO BE IN ACCORDANCE WITH ACOUSTIC STRATEGY - PREPARED BY B.H.                                                                                                                                                                                                                                   |  |
|               |                                                                                                                                                                                                                                                                                                                           |  |

© Architon LLP 2014

| В                                                                                                                           | ISSUED FOR PLANN                        | NING                                                                  | 20.03.2020                                   |  |
|-----------------------------------------------------------------------------------------------------------------------------|-----------------------------------------|-----------------------------------------------------------------------|----------------------------------------------|--|
| Α                                                                                                                           | PRELIMINARY ISSUE<br>COMMENT            | E - FOR                                                               | 06.03.2020                                   |  |
| Rev                                                                                                                         | Description                             | ı                                                                     | Date                                         |  |
| Client                                                                                                                      |                                         |                                                                       |                                              |  |
| Job title                                                                                                                   |                                         |                                                                       |                                              |  |
| University College London<br>Institute of Education<br>Phase 2<br>20 Bedford Way, WC1H 0AL                                  |                                         |                                                                       |                                              |  |
| Drawing title<br>Level 6,7, 8 & 9 - External Terraces<br>Balustrade Detail as Proposed<br>Planning Application 2            |                                         |                                                                       |                                              |  |
| Scale                                                                                                                       |                                         | Date                                                                  | Drawn                                        |  |
| 1:10 @A1                                                                                                                    |                                         | Mar 20                                                                | IL                                           |  |
| ARCHITON LLP                                                                                                                |                                         |                                                                       |                                              |  |
| CHARTERED ARCHITECTS DESIGN<br>PLANING CONSULTANTS DEVELOPMENT<br>BULDING COST MANAGEMENT<br>REGENCY HOUSE TEL:01372 745600 |                                         |                                                                       | IGN .<br>/ELOPMENT .                         |  |
|                                                                                                                             | REGENCY HO                              | DUSE TEL:0                                                            | 01372 745600                                 |  |
|                                                                                                                             | REGENCY HO<br>17 WEST STI<br>EPSOM KT18 | REET FAX:0                                                            | 01372 745600<br>01372 745016<br>architon.com |  |
| Drawin                                                                                                                      | 17 WEST STI<br>EPSOM KT18               | REET FAX:0<br>7RL Email:info@<br>ARCH                                 | 11372 745016<br>architon.com                 |  |
|                                                                                                                             | 17 WEST STI<br>EPSOM KT18               | REET FAX:(<br>; 7RL Email:info@<br>ARCH<br>certifie<br>BS EN<br>BS EN | 11372 745016<br>architon.com                 |  |