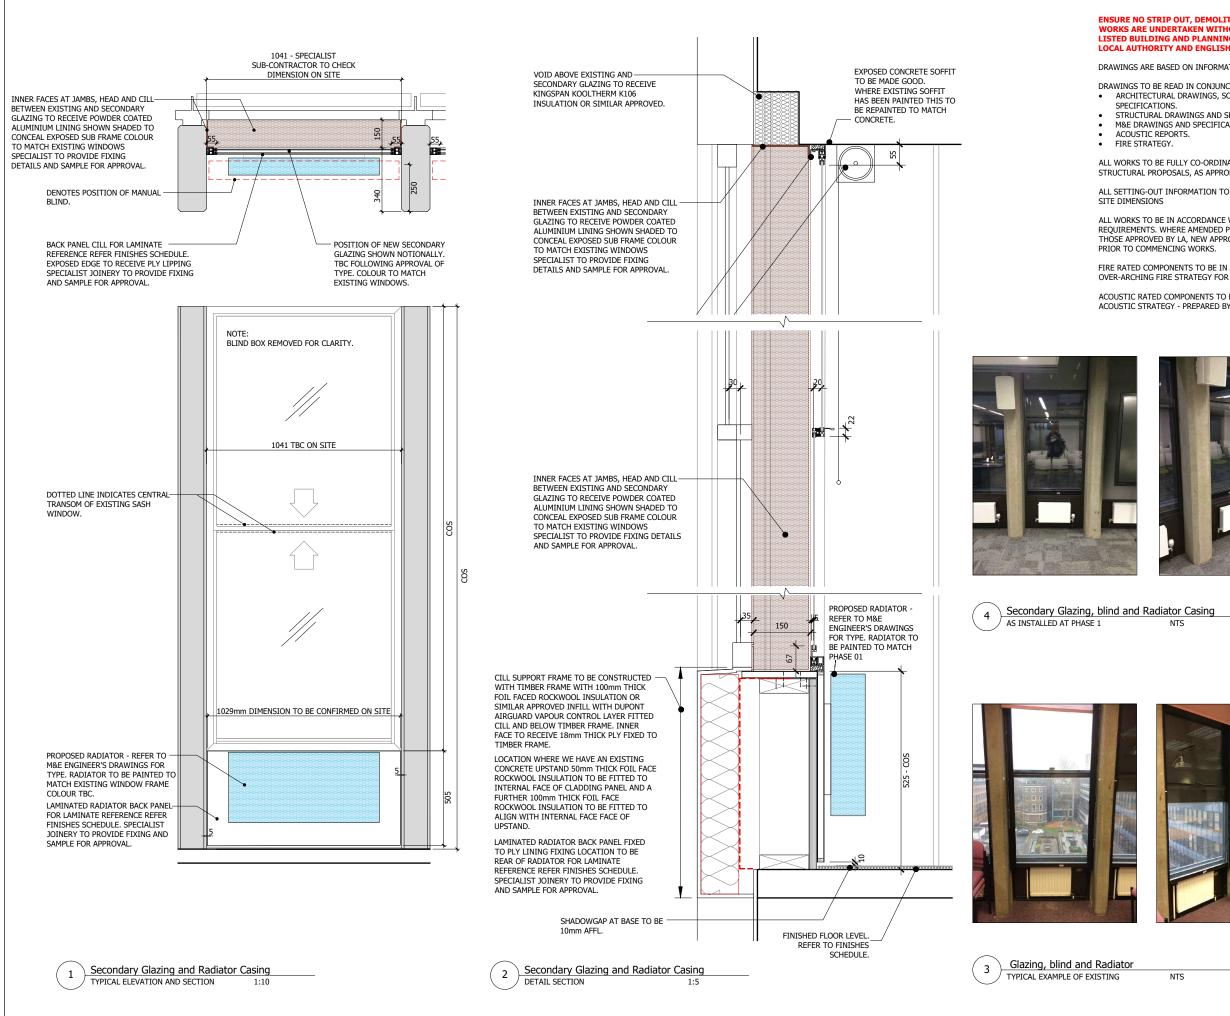

CONTRACTOR / SUBCONTRACTOR TO CONFIRM ALL DIMENSIONS ON SITE

SAMPLES OF ALUMINIUM SWATCH FOR LOUVRE AND WINDOWS, BLINDS AND WINDOW FILM TBC

| В                                                                                                                       | 1550ED FOR PLANN                                                 | UNG    |                                                 | 20.03.2020            |
|-------------------------------------------------------------------------------------------------------------------------|------------------------------------------------------------------|--------|-------------------------------------------------|-----------------------|
| А                                                                                                                       | PRELIMINARY ISSUE - FOR<br>COMMENT                               |        |                                                 | 06.03.2020            |
| Rev                                                                                                                     | Description                                                      |        |                                                 | Date                  |
| Client                                                                                                                  |                                                                  |        |                                                 |                       |
| Job title                                                                                                               |                                                                  |        |                                                 |                       |
| University College London<br>Institute of Education<br>Phase 2<br>20 Bedford Way, WC1H 0AL                              |                                                                  |        |                                                 |                       |
| Drawing title<br>Details<br>Secondary Glazing & Radiator Casing<br>Manually Operated Blindset<br>Planning Application 2 |                                                                  |        |                                                 |                       |
| Scale                                                                                                                   |                                                                  | Date   |                                                 | Drawn                 |
| 1:10 / 1:5 @A1                                                                                                          |                                                                  | Mar 20 |                                                 | IL                    |
| ARCHITON LLP                                                                                                            |                                                                  |        |                                                 |                       |
|                                                                                                                         | PLANNING CONSULTANTS . DEVELOPMENT .<br>BUILDING COST MANAGEMENT |        |                                                 |                       |
| REGENCY HOUSE TEL:01372 745600<br>17 WEST STREET FAX:01372 745016<br>EPSOM KT18 7RL Email:info@architon.com             |                                                                  |        |                                                 |                       |
| Drawing No                                                                                                              |                                                                  |        | ARCHITON LLP<br>certified to:<br>BS EN ISO 9001 |                       |
|                                                                                                                         |                                                                  |        | BS EIN                                          | ISO 9001<br>ISO 14001 |