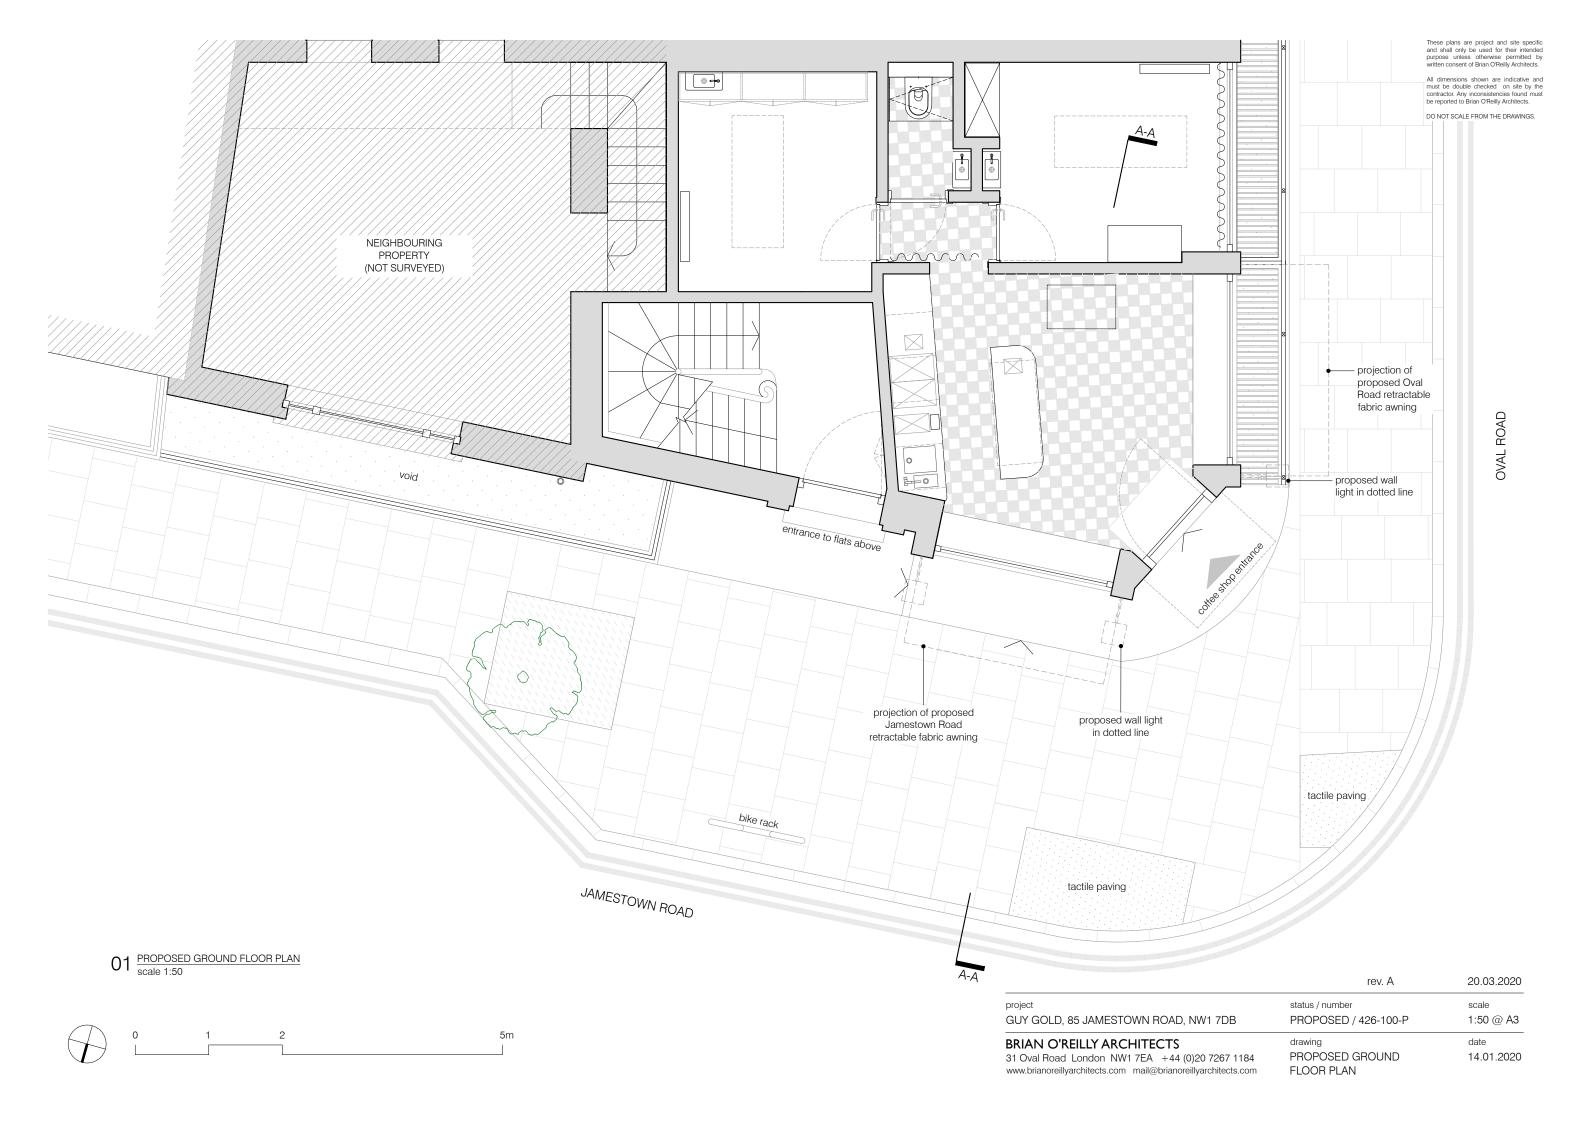

These plans are project and site specific and shall only be used for their intended purpose unless otherwise permitted by written consent of Brian O'Reilly Architects.

All dimensions shown are indicative and must be double checked on site by the contractor. Any inconsistencies found must be reported to Brian O'Reilly Architects.



 $01 \; {\textstyle \frac{\text{PROPOSED FRONT ELEVATION}}{\text{scale 1:50}}} \;$ 

5m

| project                                                                   | status / number                  | scale              |
|---------------------------------------------------------------------------|----------------------------------|--------------------|
| GUY GOLD, 85 JAMESTOWN ROAD, NW1 7DB                                      | PROPOSED / 426-201-P