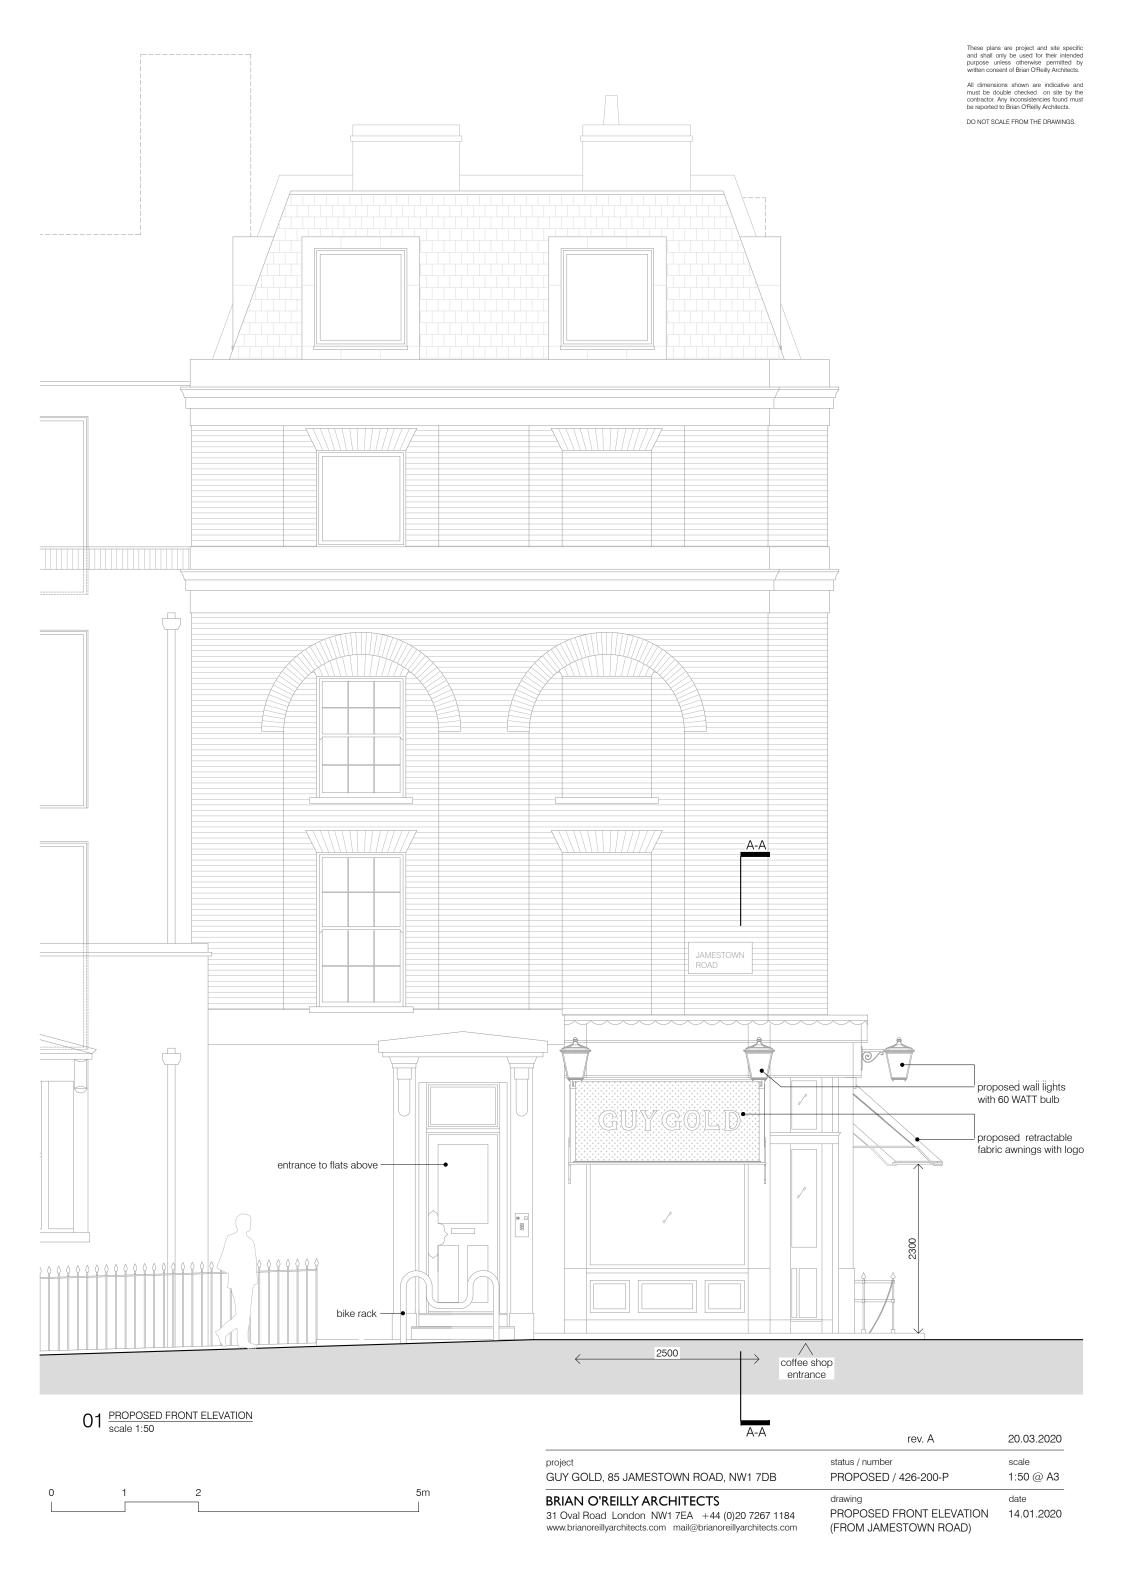

 $01 \; {\textstyle \frac{\text{PROPOSED FRONT ELEVATION}}{\text{scale 1:50}}} \;$ 

5m

| project                                                                   | status / number                  | scale              |
|---------------------------------------------------------------------------|----------------------------------|--------------------|
| GUY GOLD, 85 JAMESTOWN ROAD, NW1 7DB                                      | PROPOSED / 426-201-P             | 1:50 @ A3          |
| BRIAN O'REILLY ARCHITECTS 31 Oval Road London NW1 7EA +44 (0)20 7267 1184 | drawing PROPOSED FRONT ELEVATION | date<br>14.01.2020 |