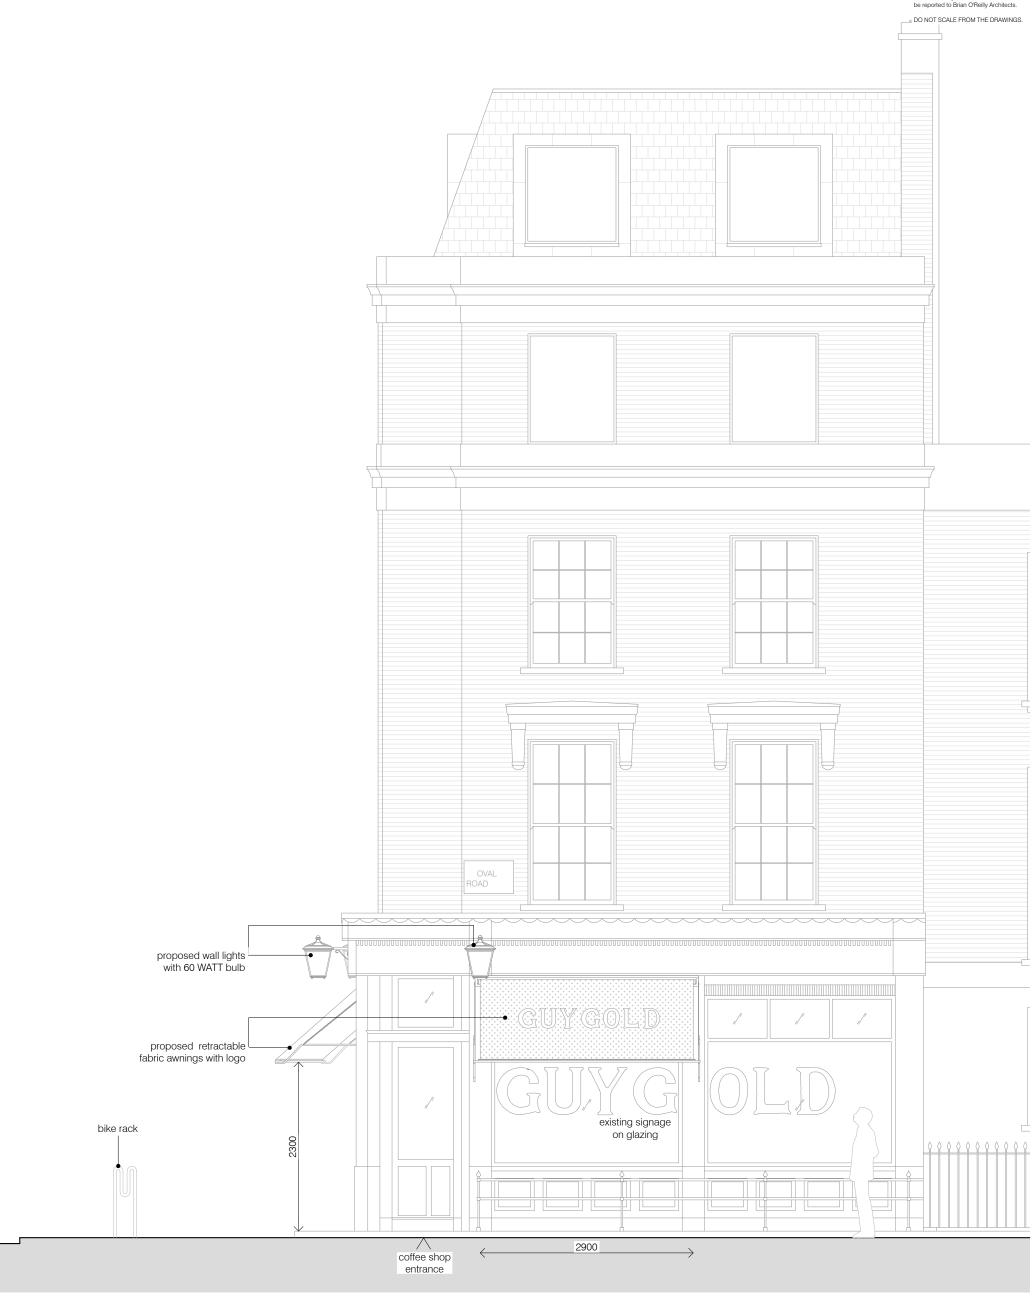

rev. A

(FROM OVAL ROAD)

20.03.2020

01 PROPOSED SECTION A-A scale 1:25

0 0,5 1 2,5m

|                                                 | rev. A               | 20.03.2020 |
|-------------------------------------------------|----------------------|------------|
| project GUY GOLD, 85 JAMESTOWN ROAD, NW1 7DB    | status / number      | scale      |
|                                                 | PROPOSED / 426-300-P | 1:25 @ A3  |
| BRIAN O'REILLY ARCHITECTS                       | drawing              | date       |
| 31 Oval Road London NW1 7EA +44 (0)20 7267 1184 | PROPOSED SECTION A-A | 14.01.2020 |