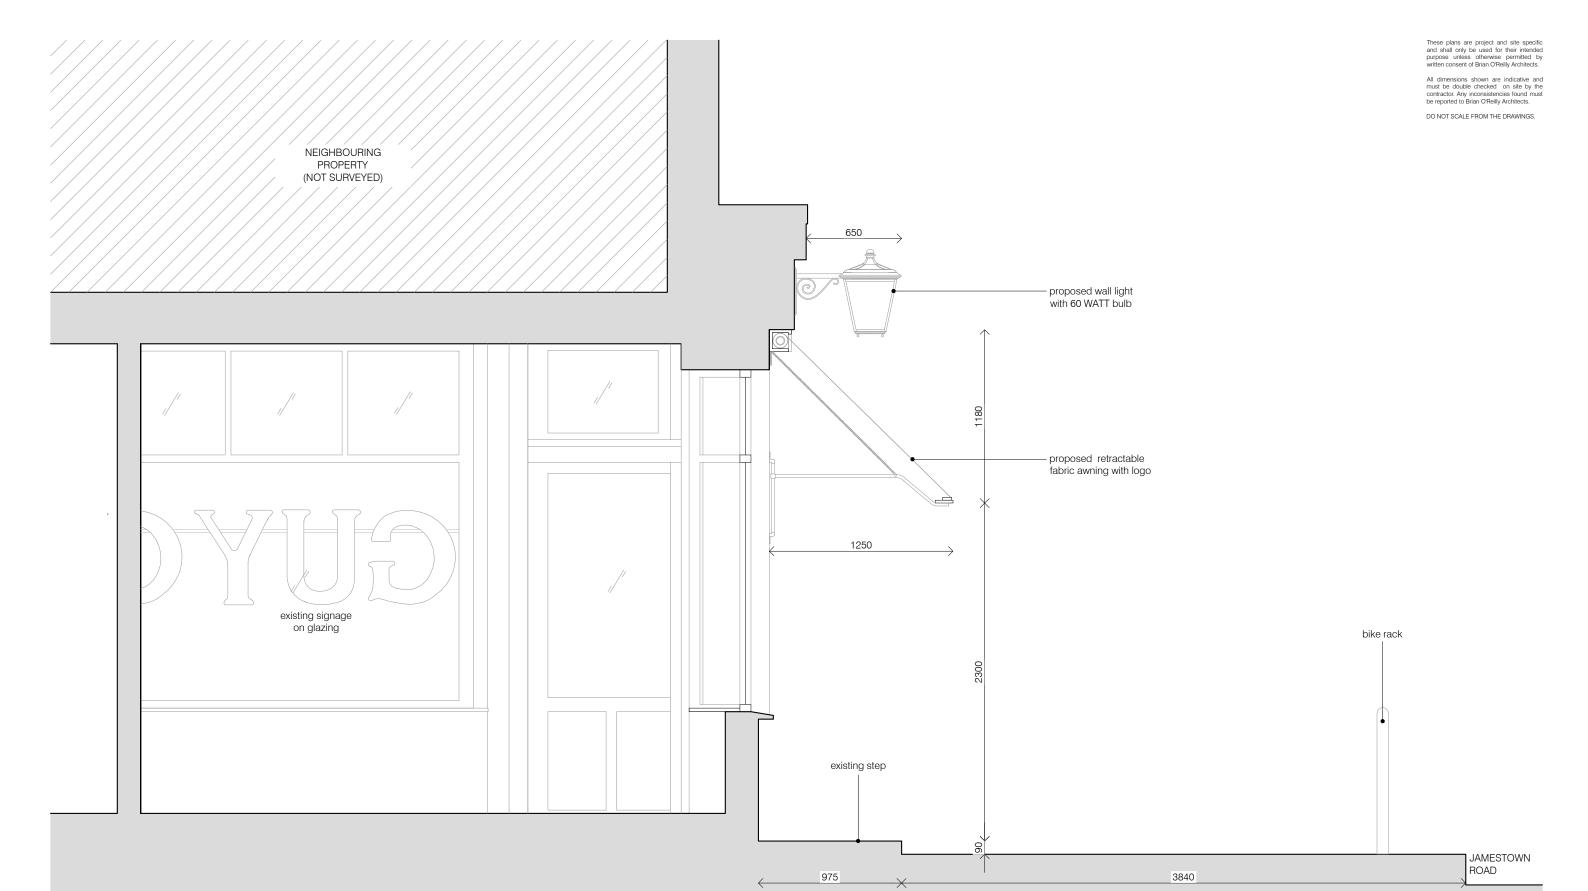

ative and must be double checked on site by the contractor. Any inconsistencies found must be reported to Brian O'Reilly Architects.



 $01 \; {\textstyle \frac{\text{PROPOSED FRONT ELEVATION}}{\text{scale 1:50}}} \;$ 

5m

| project                                                                   | status / number                  | scale              |
|---------------------------------------------------------------------------|----------------------------------|--------------------|
| GUY GOLD, 85 JAMESTOWN ROAD, NW1 7DB                                      | PROPOSED / 426-201-P             | 1:50 @ A3          |
| BRIAN O'REILLY ARCHITECTS 31 Oval Road London NW1 7EA +44 (0)20 7267 1184 | drawing PROPOSED FRONT ELEVATION | date<br>14.01.2020 |

rev. A

(FROM OVAL ROAD)

20.03.2020



01 PROPOSED SECTION A-A scale 1:25

0 0,5 1 2,5m

|                                                 | rev. A               | 20.03.2020 |
|-------------------------------------------------|----------------------|------------|
| project GUY GOLD, 85 JAMESTOWN ROAD, NW1 7DB    | status / number      | scale      |
|                                                 | PROPOSED / 426-300-P | 1:25 @ A3  |
| BRIAN O'REILLY ARCHITECTS                       | drawing              | date       |
| 31 Oval Road London NW1 7EA +44 (0)20 7267 1184 | PROPOSED SECTION A-A | 14.01.2020 |