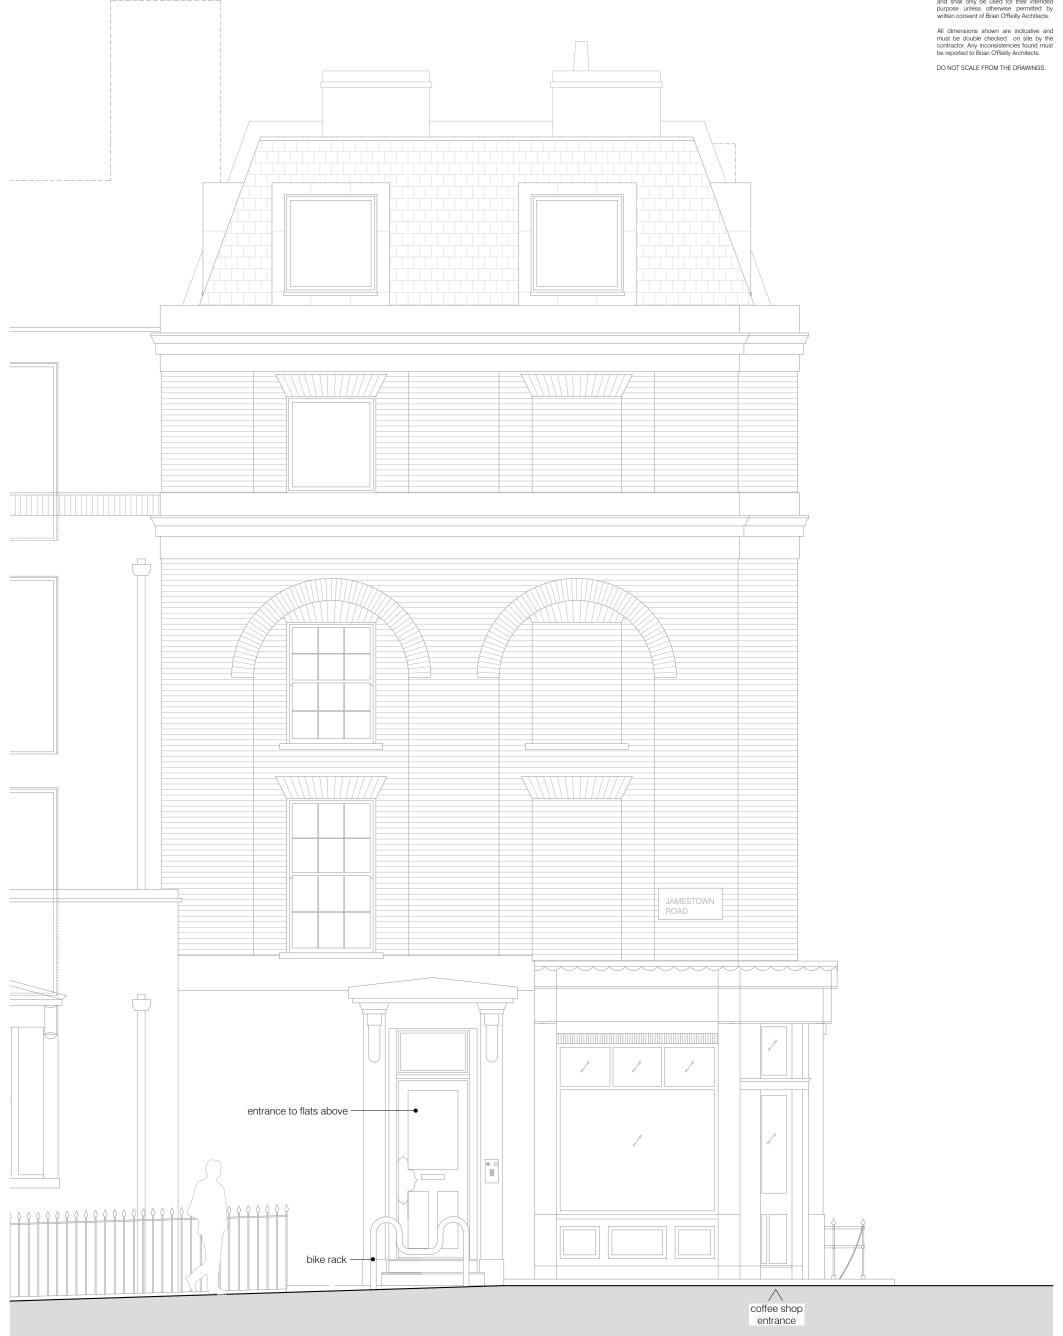

|                                                                                                                                                | rev. A                                                       | 20.03.2020         |
|------------------------------------------------------------------------------------------------------------------------------------------------|--------------------------------------------------------------|--------------------|
| project<br>GUY GOLD, 85 JAMESTOWN ROAD, NW1 7DB                                                                                                | status / number<br>EXISTING / 426-200-E                      | scale<br>1:50 @ A3 |
| BRIAN O'REILLY ARCHITECTS<br>31 Oval Road London NW1 7EA +44 (0)20 7267 1184<br>www.brianoreillyarchitects.com mail@brianoreillyarchitects.com | drawing<br>EXISTING FRONT ELEVATION<br>(FROM JAMESTOWN ROAD) | date<br>14.01.2020 |

These plans are project and site specific and shall only be used for their intended purpose unless otherwise permitted by written consent of Brian O'Reilly Architects.

All dimensions shown are indicative and must be double checked on site by the contractor. Any inconsistencies found must be reported to Brian O'Reilly Architects.

DO NOT SCALE FROM THE DRAWINGS.

1

2

5m

0

|                                                                                                                                                | rev. A                                                  | 20.03.2020         |
|------------------------------------------------------------------------------------------------------------------------------------------------|---------------------------------------------------------|--------------------|
| project<br>GUY GOLD, 85 JAMESTOWN ROAD, NW1 7DB                                                                                                | status / number<br>EXISTING / 426-201-E                 | scale<br>1:50 @ A3 |
| BRIAN O'REILLY ARCHITECTS<br>31 Oval Road London NW1 7EA +44 (0)20 7267 1184<br>www.brianoreillyarchitects.com mail@brianoreillyarchitects.com | drawing<br>EXISTING FRONT ELEVATION<br>(FROM OVAL ROAD) | date<br>14.01.2020 |