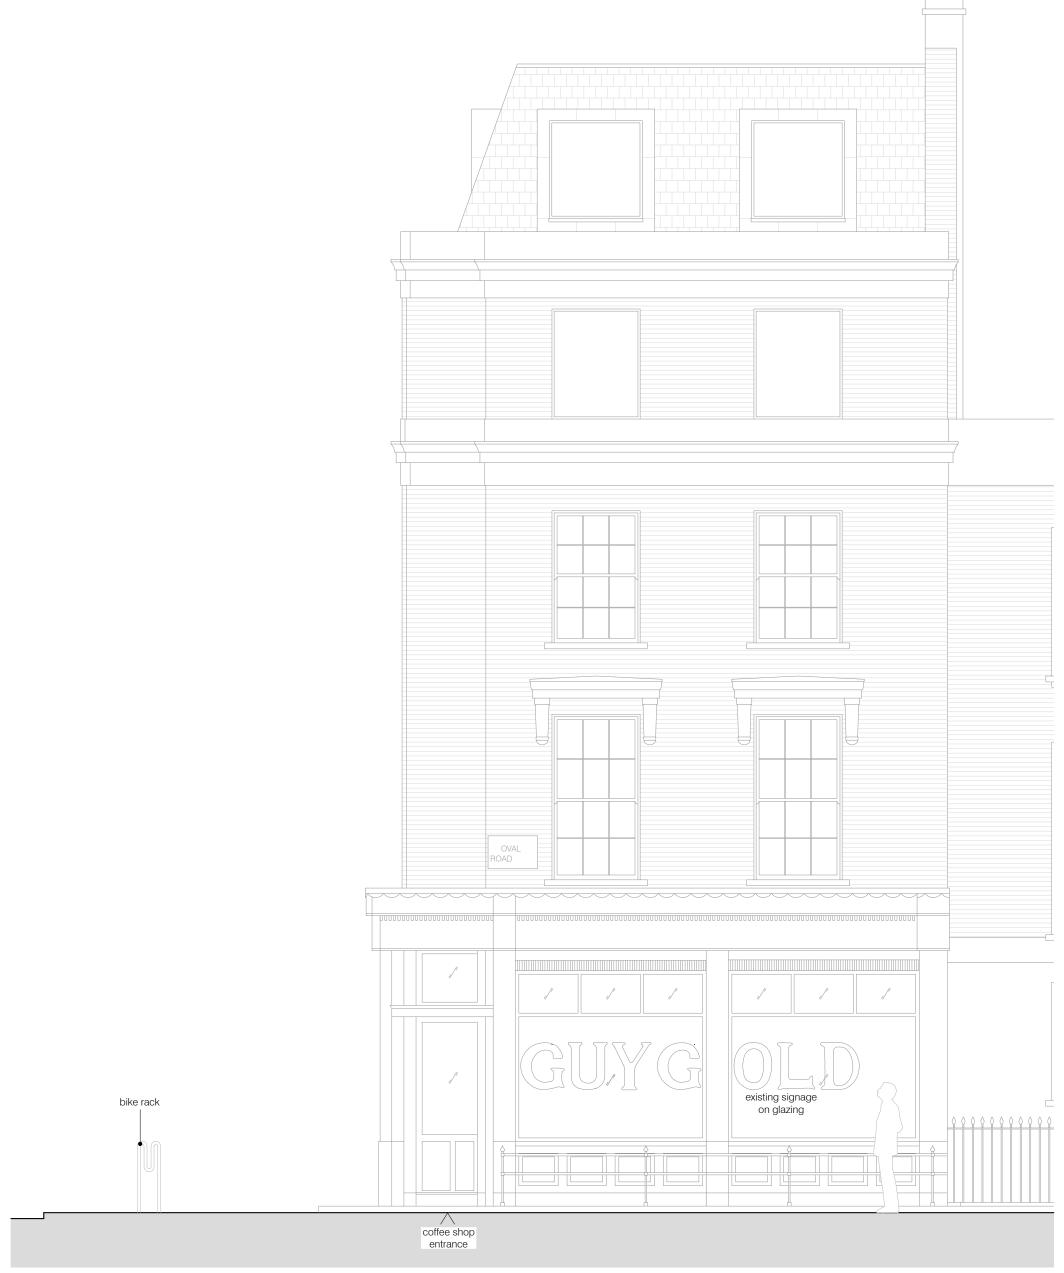

DO NOT SCALE FROM THE DRAWINGS.

1

2

5m

0

|                                                                                                                                                | rev. A                                                  | 20.03.2020         |
|------------------------------------------------------------------------------------------------------------------------------------------------|---------------------------------------------------------|--------------------|
| project<br>GUY GOLD, 85 JAMESTOWN ROAD, NW1 7DB                                                                                                | status / number<br>EXISTING / 426-201-E                 | scale<br>1:50 @ A3 |
| BRIAN O'REILLY ARCHITECTS<br>31 Oval Road London NW1 7EA +44 (0)20 7267 1184<br>www.brianoreillyarchitects.com mail@brianoreillyarchitects.com | drawing<br>EXISTING FRONT ELEVATION<br>(FROM OVAL ROAD) | date<br>14.01.2020 |