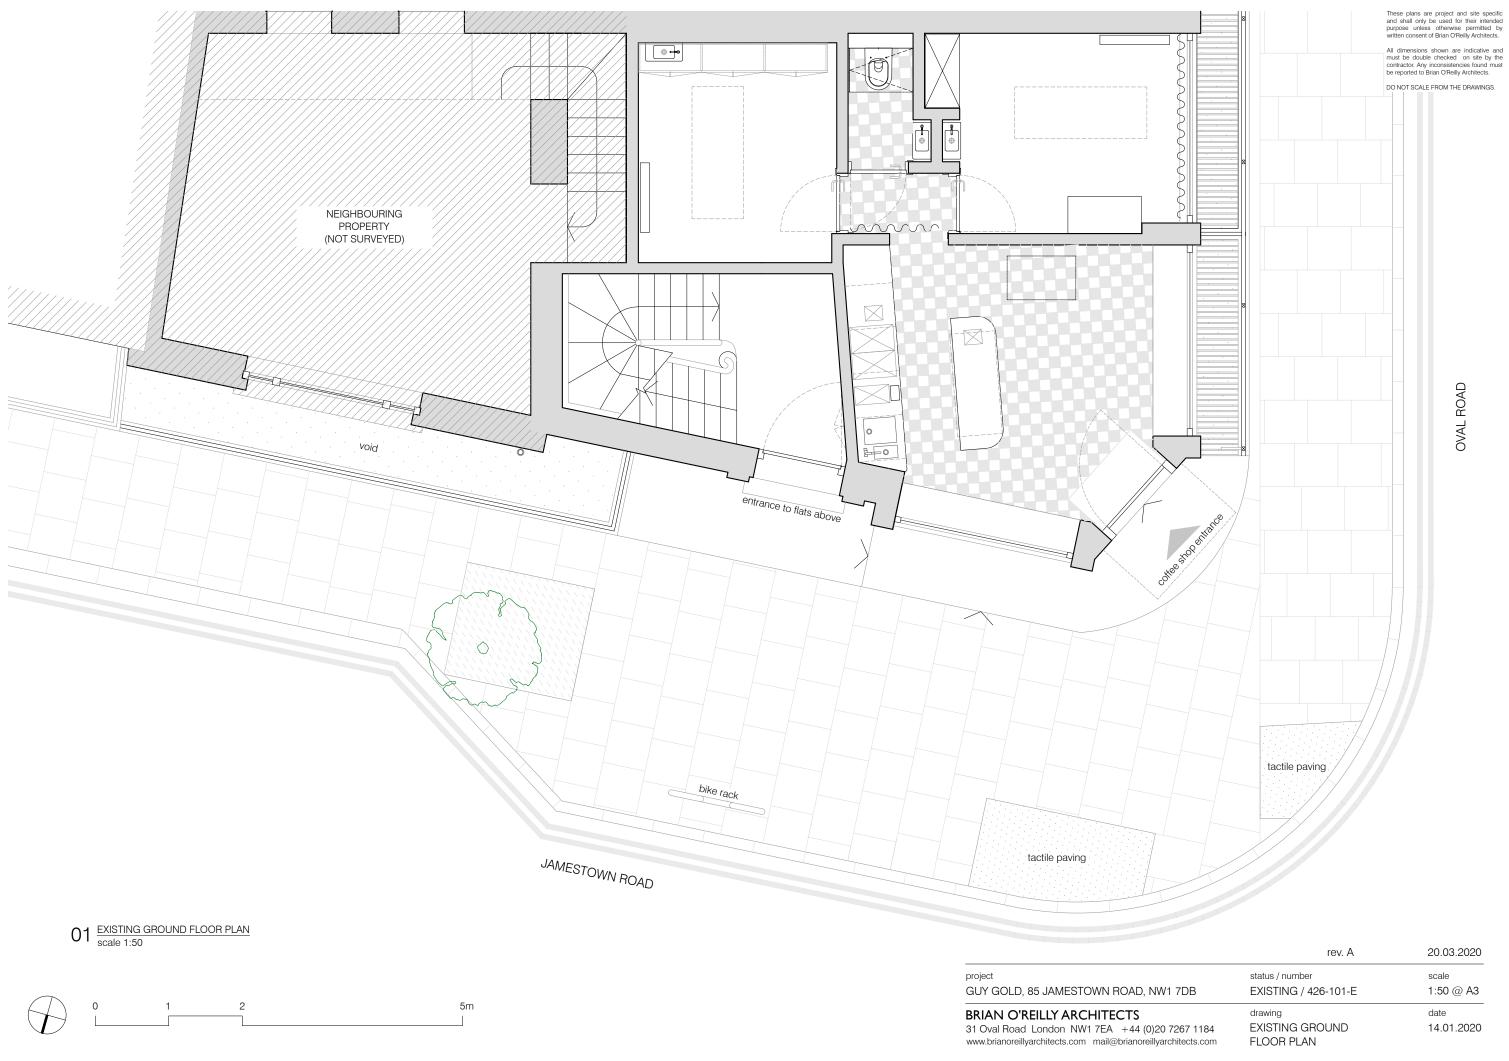

|                                 | 101.71                                   | 20.00.2020         |
|---------------------------------|------------------------------------------|--------------------|
| W1 7DB                          | status / number<br>EXISTING / 426-101-E  | scale<br>1:50 @ A3 |
| 20 7267 1184<br>yarchitects.com | drawing<br>EXISTING GROUND<br>FLOOR PLAN | date<br>14.01.2020 |

These plans are project and site specific and shall only be used for their intended purpose unless otherwise permitted by written consent of Brian O'Reilly Architects.

| 0 | 1 | 2 | 5m |
|---|---|---|----|
|   |   |   |    |