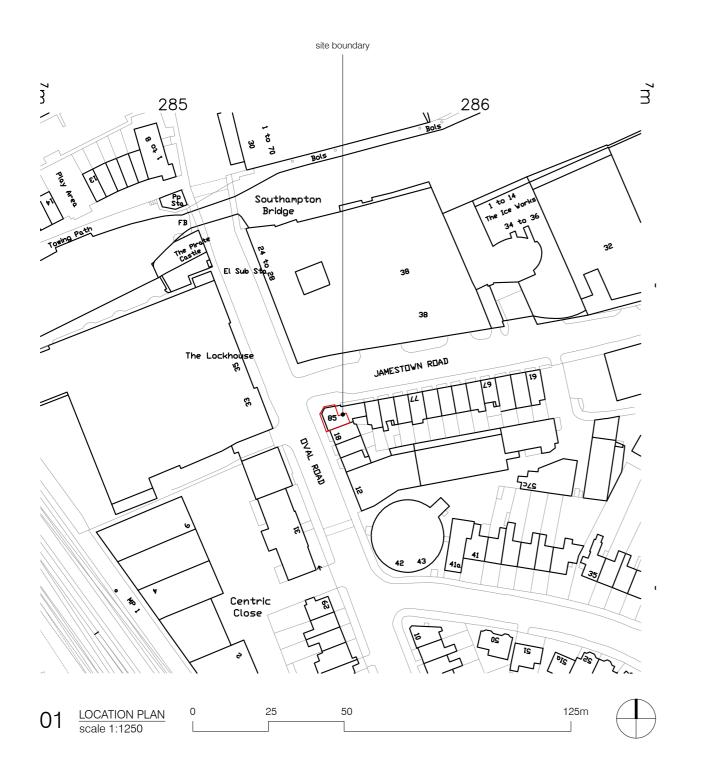

project GUY GOLD, 85 JAMESTOWN ROAD,

All dimensions shown are indicative and must be double checked on site by the contractor. Any inconsistencies found must be reported to Brian O'Reilly Architects.

DO NOT SCALE FROM THE DRAWINGS.

|                                         | rev. A                                  | 20.03.2020         |
|-----------------------------------------|-----------------------------------------|--------------------|
| , NW1 7DB                               | status / number<br>EXISTING / 426-100-E | scale<br>- @ A3    |
| (0)20 7267 1184<br>reillyarchitects.com | drawing<br>LOCATION AND SITE PLANS      | date<br>17.03.2020 |