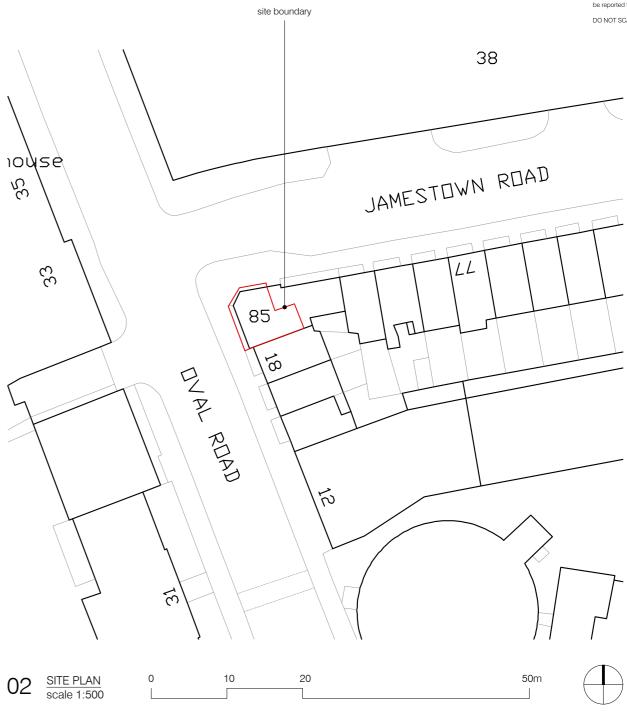

project GUY GOLD, 85 JAMESTOWN ROAD,

All dimensions shown are indicative and must be double checked on site by the contractor. Any inconsistencies found must be reported to Brian O'Reilly Architects.

DO NOT SCALE FROM THE DRAWINGS.

|                                         | rev. A                                  | 20.03.2020         |
|-----------------------------------------|-----------------------------------------|--------------------|
| , NW1 7DB                               | status / number<br>EXISTING / 426-100-E | scale<br>- @ A3    |
| (0)20 7267 1184<br>reillyarchitects.com | drawing<br>LOCATION AND SITE PLANS      | date<br>17.03.2020 |