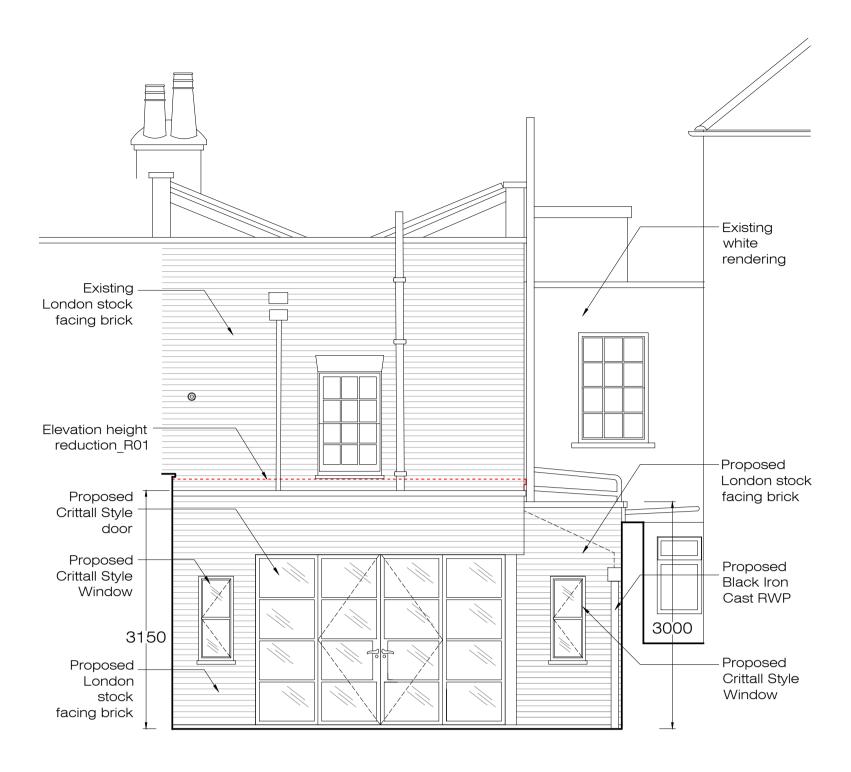

PROPOSED FRONT ELEVATION

SCALE 1:50 @A1

PA-06

PROPOSED REAR ELEVATION

SCALE 1:50 @A1 PA-06

PROPOSED SECTION AA'

SCALE 1:50 @A1

PA-06