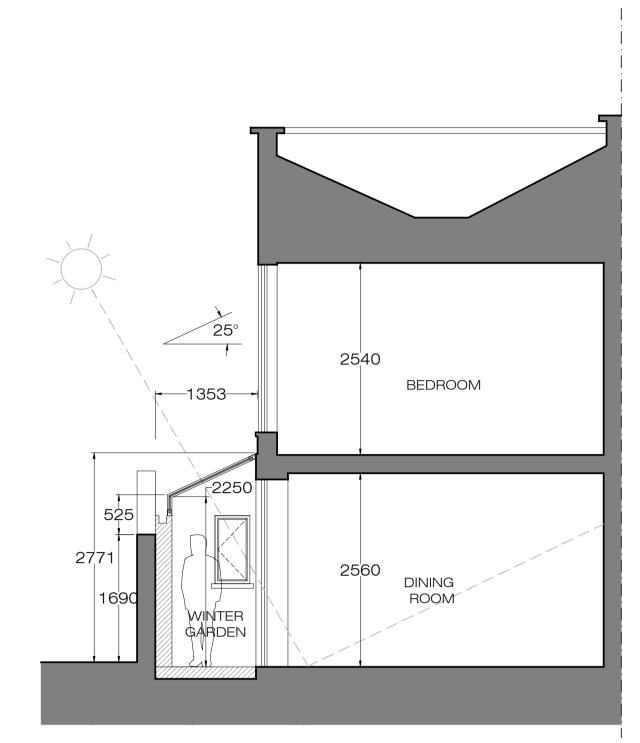

PROPOSED FRONT ELEVATION

SCALE 1:50 @A1

PA-06

PROPOSED REAR ELEVATION

SCALE 1:50 @A1 PA-06

PROPOSED SECTION AA'

SCALE 1:50 @A1

PA-06