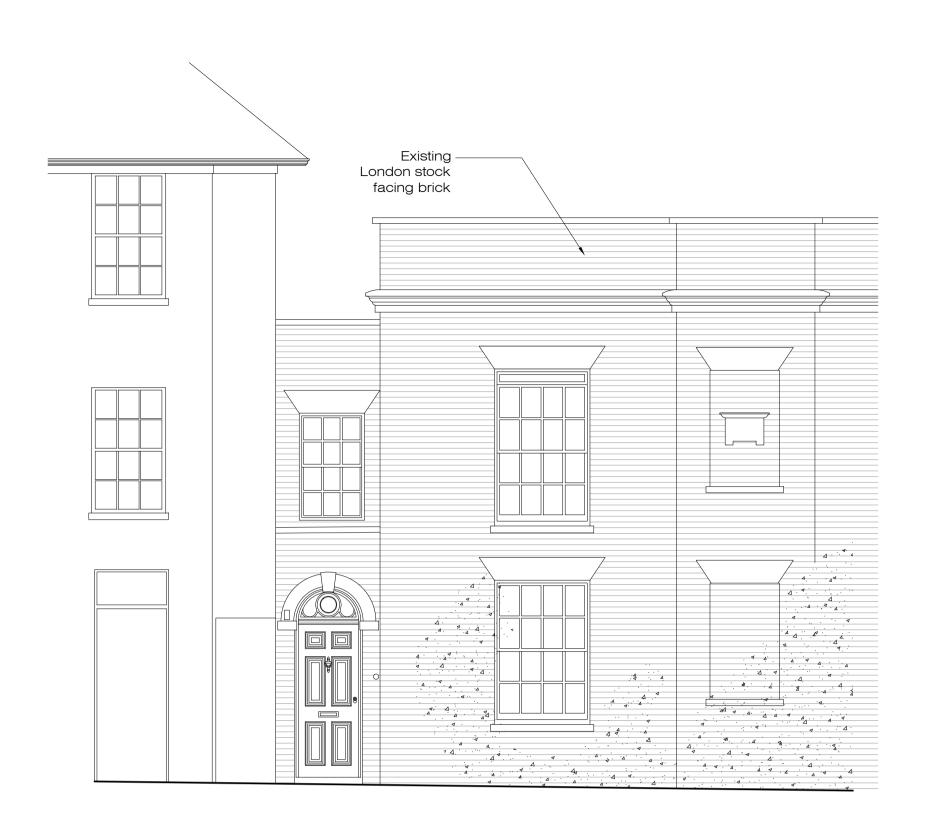

PROPOSED FRONT ELEVATION

SCALE 1:50 @A1

PA-06

PROPOSED REAR ELEVATION

SCALE 1:50 @A1 PA-06

PROPOSED SECTION AA'

SCALE 1:50 @A1

PA-06