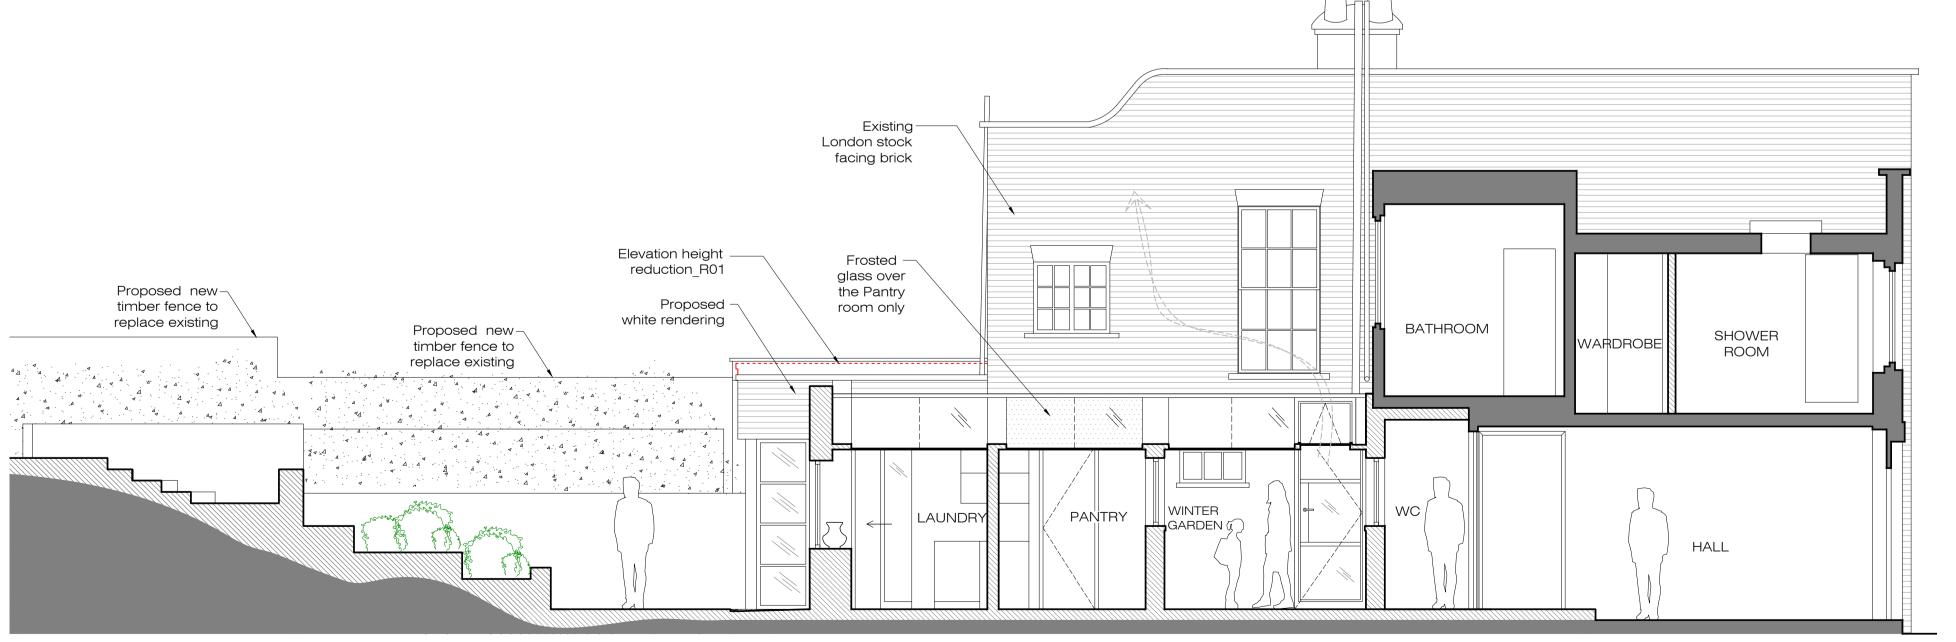

PROPOSED FRONT ELEVATION

SCALE 1:50 @A1

PA-06

PROPOSED REAR ELEVATION

SCALE 1:50 @A1 PA-06

PROPOSED SECTION AA'

SCALE 1:50 @A1

PA-06

## Client PRIVATE CLIENT

Project

16 Downhill Road, London NW3 1NT

Title

PROPOSED SECTIONS AND ELEVATIONS

|  | Scale<br>1:50@A1   | Dwg. No.                | Rev. |  |
|--|--------------------|-------------------------|------|--|
|  | Date<br>05/11/2019 | PA-06                   | 01   |  |
|  | Drawn<br>AC        | Project Number<br>19019 |      |  |
|  | Checked<br>SS      |                         |      |  |