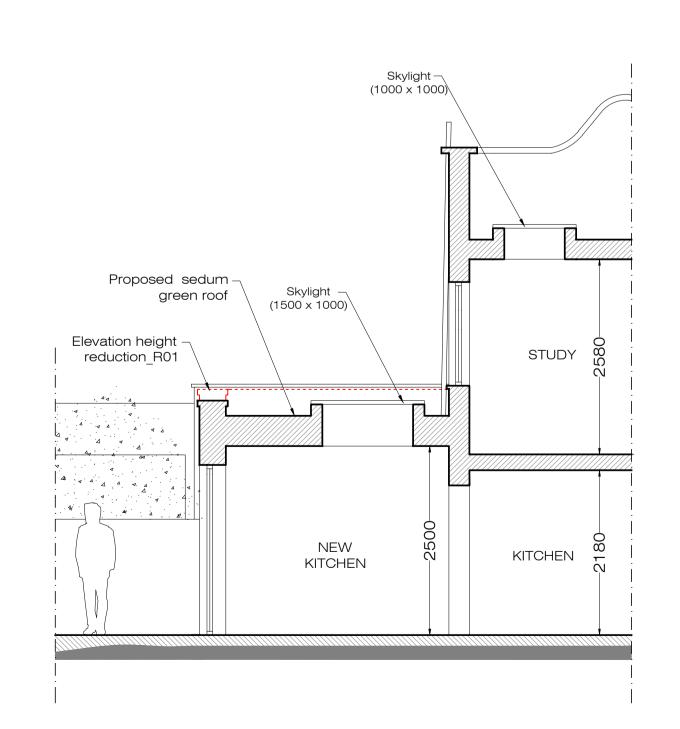

PROPOSED FRONT ELEVATION

SCALE 1:50 @A1

PA-06

PROPOSED REAR ELEVATION

SCALE 1:50 @A1 PA-06

PROPOSED SECTION AA'

SCALE 1:50 @A1

PA-06