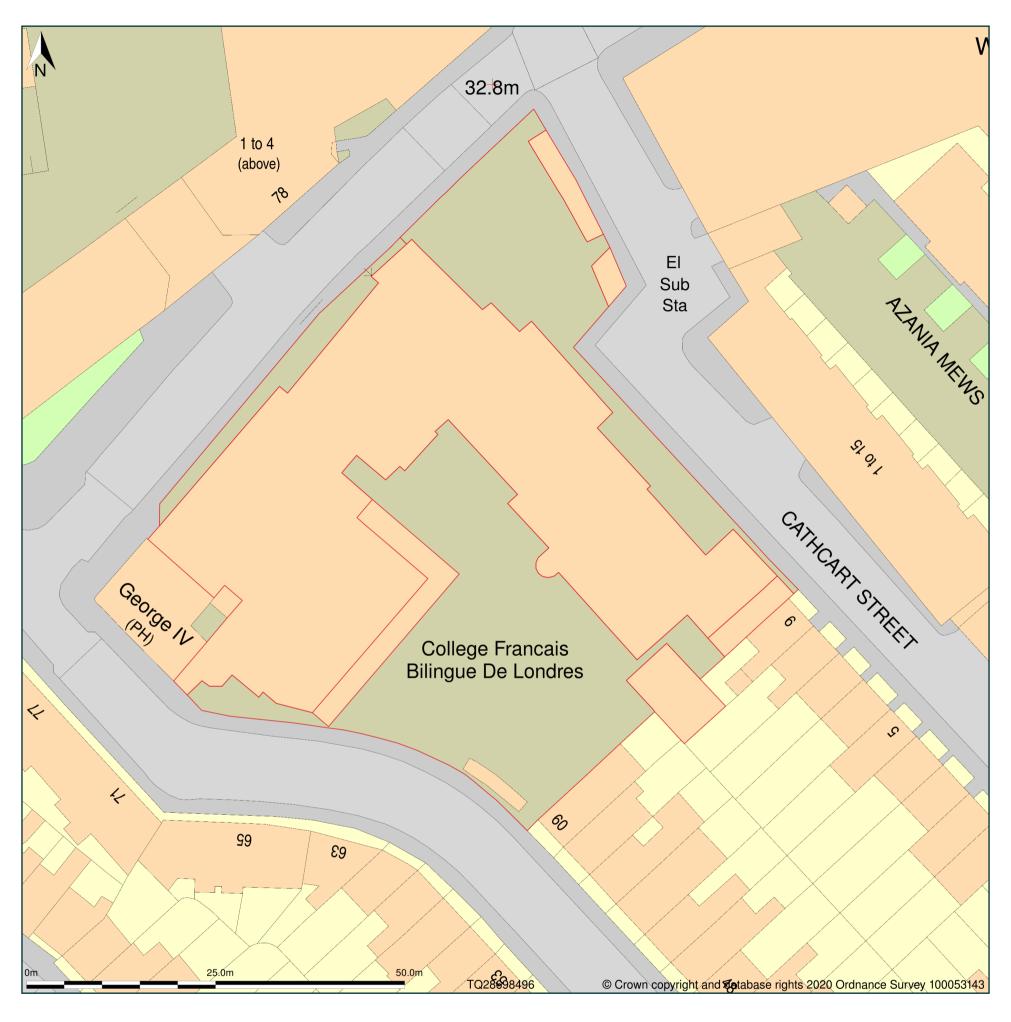

## 87, Holmes Road, London, Camden, NW5 3AX

Block Plan shows area bounded by: 528632.0, 184901.25 528760.0, 185029.25 (at a scale of 1:500), OSGridRef: TQ28698496. The representation of a road, track or path is no evidence of a right of way. The representation of features as lines is no evidence of a property boundary.

Produced on 31st Mar 2020 from the Ordnance Survey National Geographic Database and incorporating surveyed revision available at this date. Reproduction in whole or part is prohibited without the prior permission of Ordnance Survey. © Crown copyright 2020. Supplied by www.buyaplan.co.uk a licensed Ordnance Survey partner (100053143). Unique plan reference: #00507057-1D6DE6