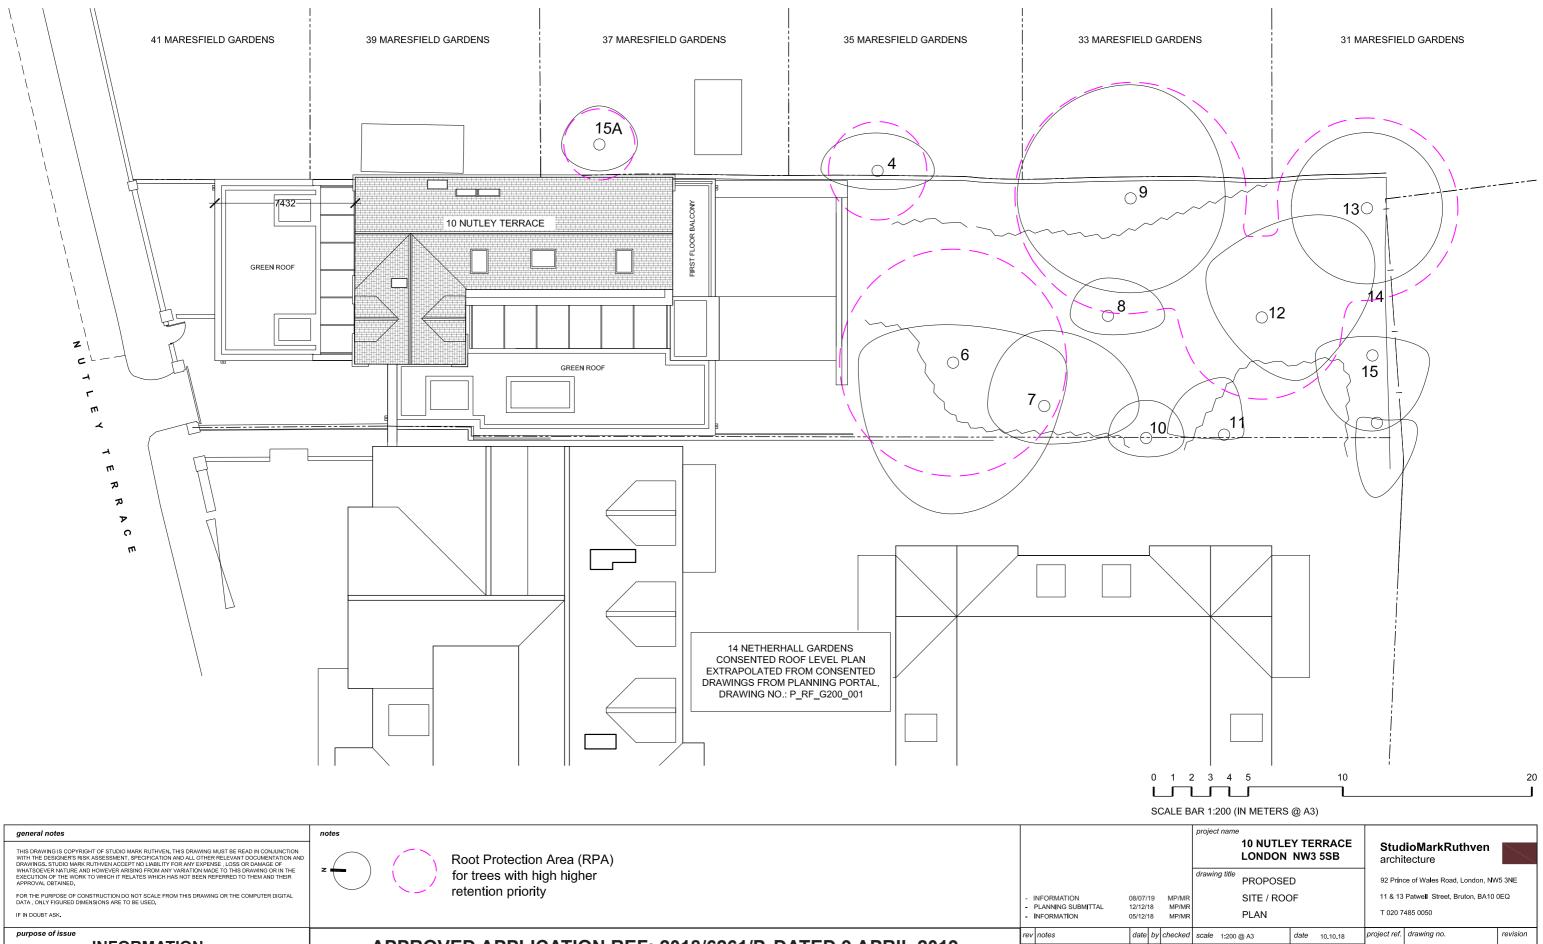

purpose of issue

INFORMATION

APPROVED APPLICATION REF: 2018/6261/P, DATED 9 APRIL 2019

| 1 | rev  | notes                                            | date | by | checked | scale 1:200 @ A3 | date       | 10.10.18  | project ref. | drawing no. | revision |
|---|------|--------------------------------------------------|------|----|---------|------------------|------------|-----------|--------------|-------------|----------|
|   | * fo | for construction do not scale from this drawing. |      |    |         |                  | NU2        | NU2-P-002 |              |             |          |
|   |      |                                                  |      |    |         | drawn by MP      | checked MR |           |              | NUZ-P-002   | _        |