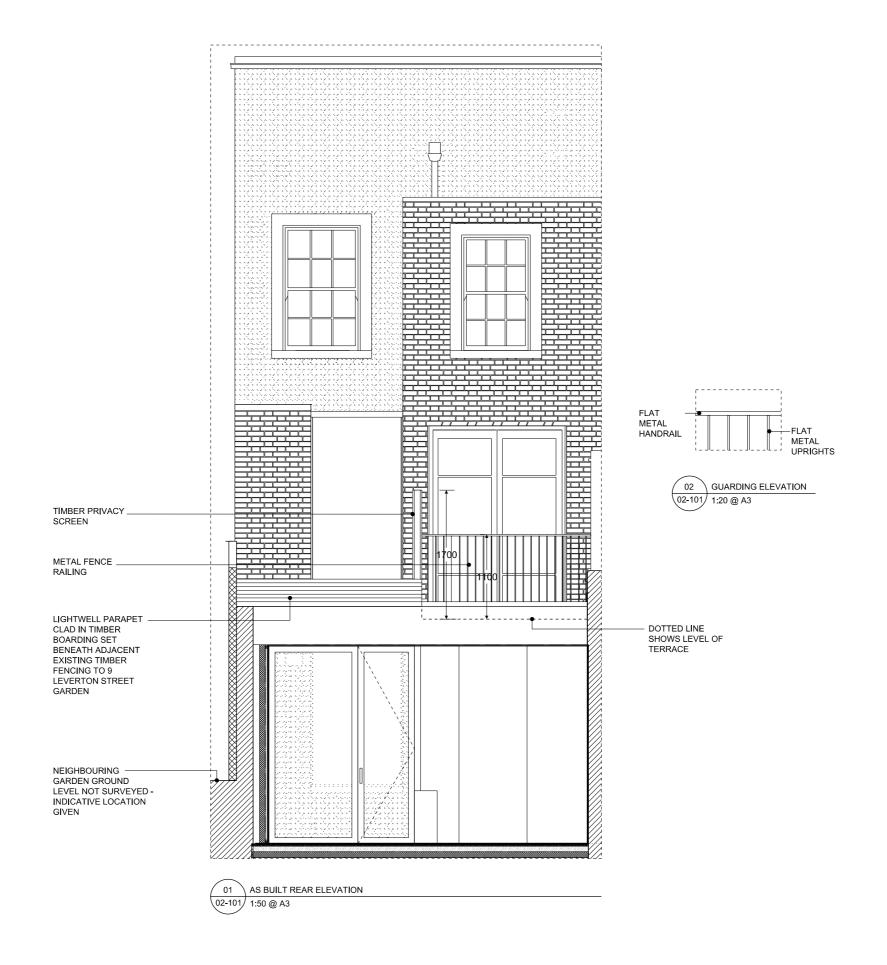

| DATE: | REVISION: | DATE: | REVISION: | This drawing to be read in conjunction with all other contract documents and specifications and all other consultant                                             | JOB NO.: | PROJECT:         | DRAWING:                | SCALE:    | DATE:      | NATHANIEL MOSLEY                                  |
|-------|-----------|-------|-----------|------------------------------------------------------------------------------------------------------------------------------------------------------------------|----------|------------------|-------------------------|-----------|------------|---------------------------------------------------|
|       |           |       |           | drawings. Drawing not to be scaled and<br>all levels and dimensions to be checked<br>on site by contractor with any<br>discrepancies notified to Architect prior | 015      | 3 Leverton Place | As Built Rear Elevation | 1:50 @ A3 | 16.08.2019 | ARCHITECTS LTD  31 Beresford Road, London, N5 2HS |
|       |           |       |           | to proceeding with works. No drawings<br>should be reproduced in any form<br>without prior written permission of<br>Nathaniel Mosley Architects I to.            |          |                  |                         | 1:20 @ A3 | DRN / CHD: | +44 (0)20 7226 5422                               |
|       |           |       |           | Nathanlel Mosley Architects Ltd. Copyright and Intellectual property of all Information shown is reserved by them.                                               | PHASE:   | PLANNING         | DRAWING NO.: 15 02 101  | REV.:     | NM         | info@nathanielmosley.com                          |