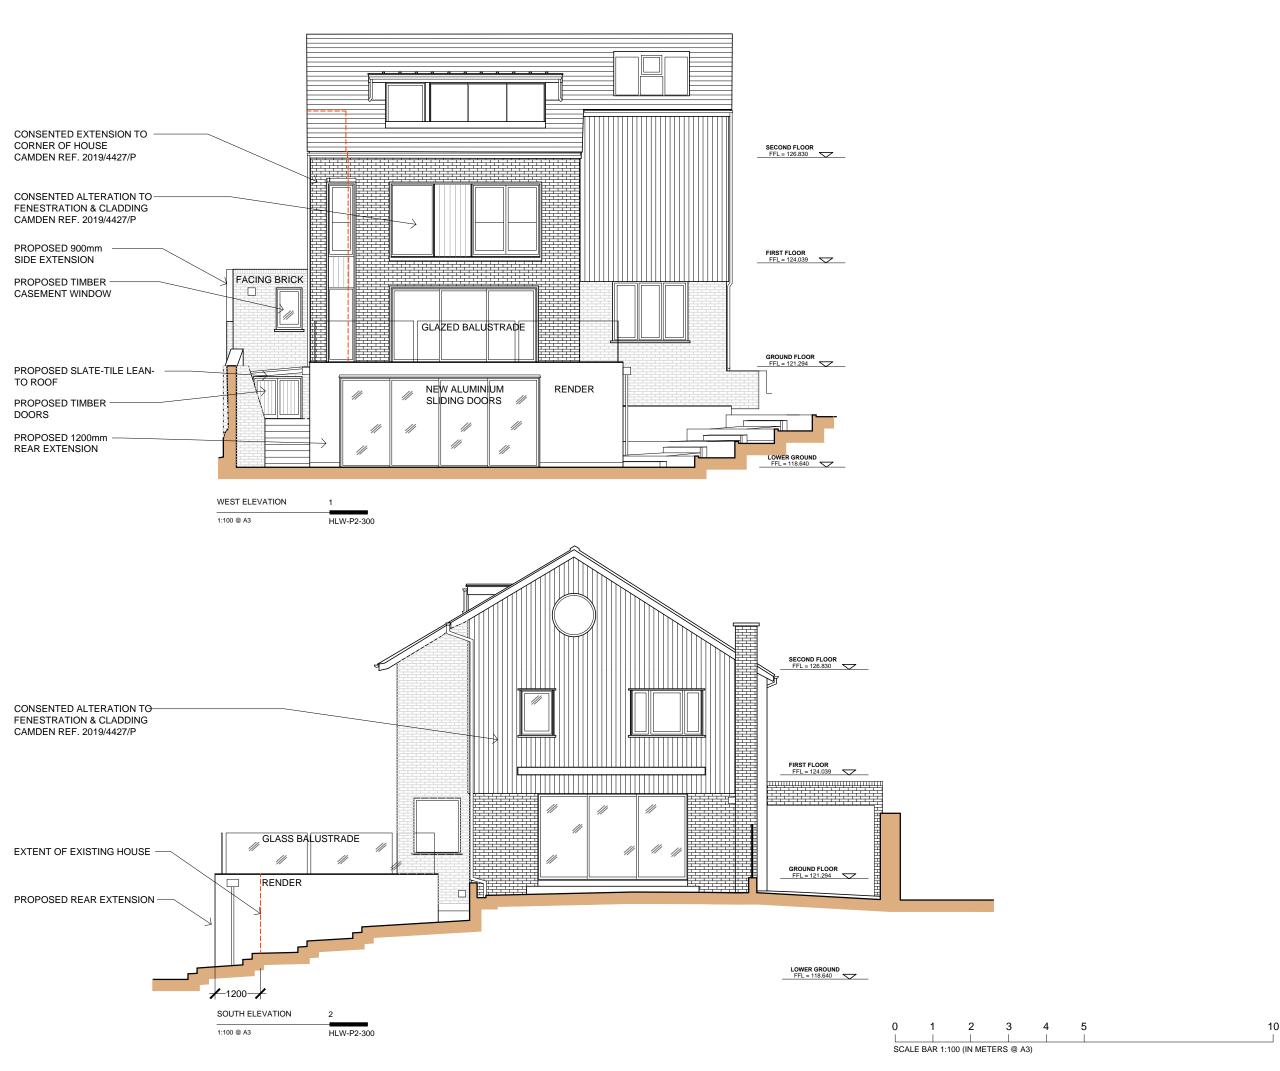

# **PLANNING**

notes

B BOUNDARY FENCE OMITTED. 30/03/20

A PLANNING APPLICATION. 09/01/20

## 11 HOLLY WALK **LONDON NW3 6RA**

drawing title

PROPOSED SOUTH & WEST **ELEVATIONS** 

date 09.01.20 scale 1:100 @ A3 checked drawn by PW

> roject ref. drawing no В HLW HLW-P2-300