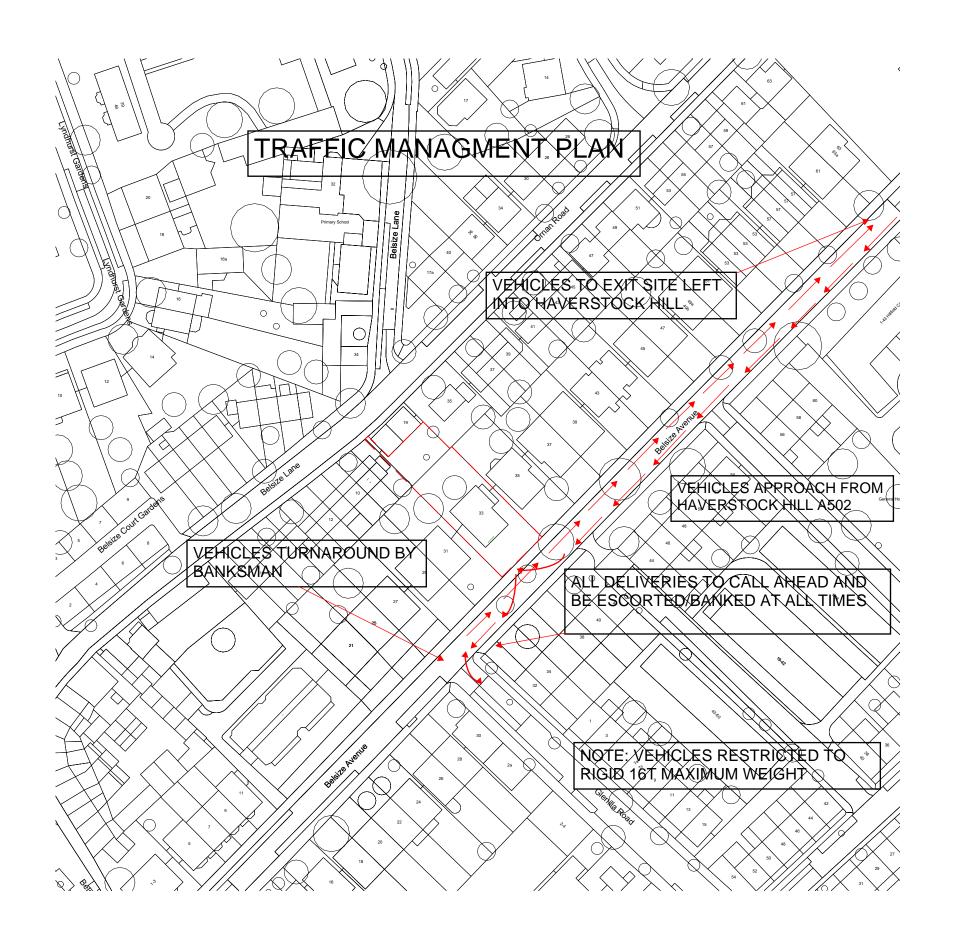

## 33 Belsize Avenue

## Location Plan

| Date:       | 09/09/19 | Scale: | 1:12  | 250 @A3 |
|-------------|----------|--------|-------|---------|
| Drawn By:   | RL       | Checke | d By: | DC      |
| Drawing No: |          |        | Rev:  |         |