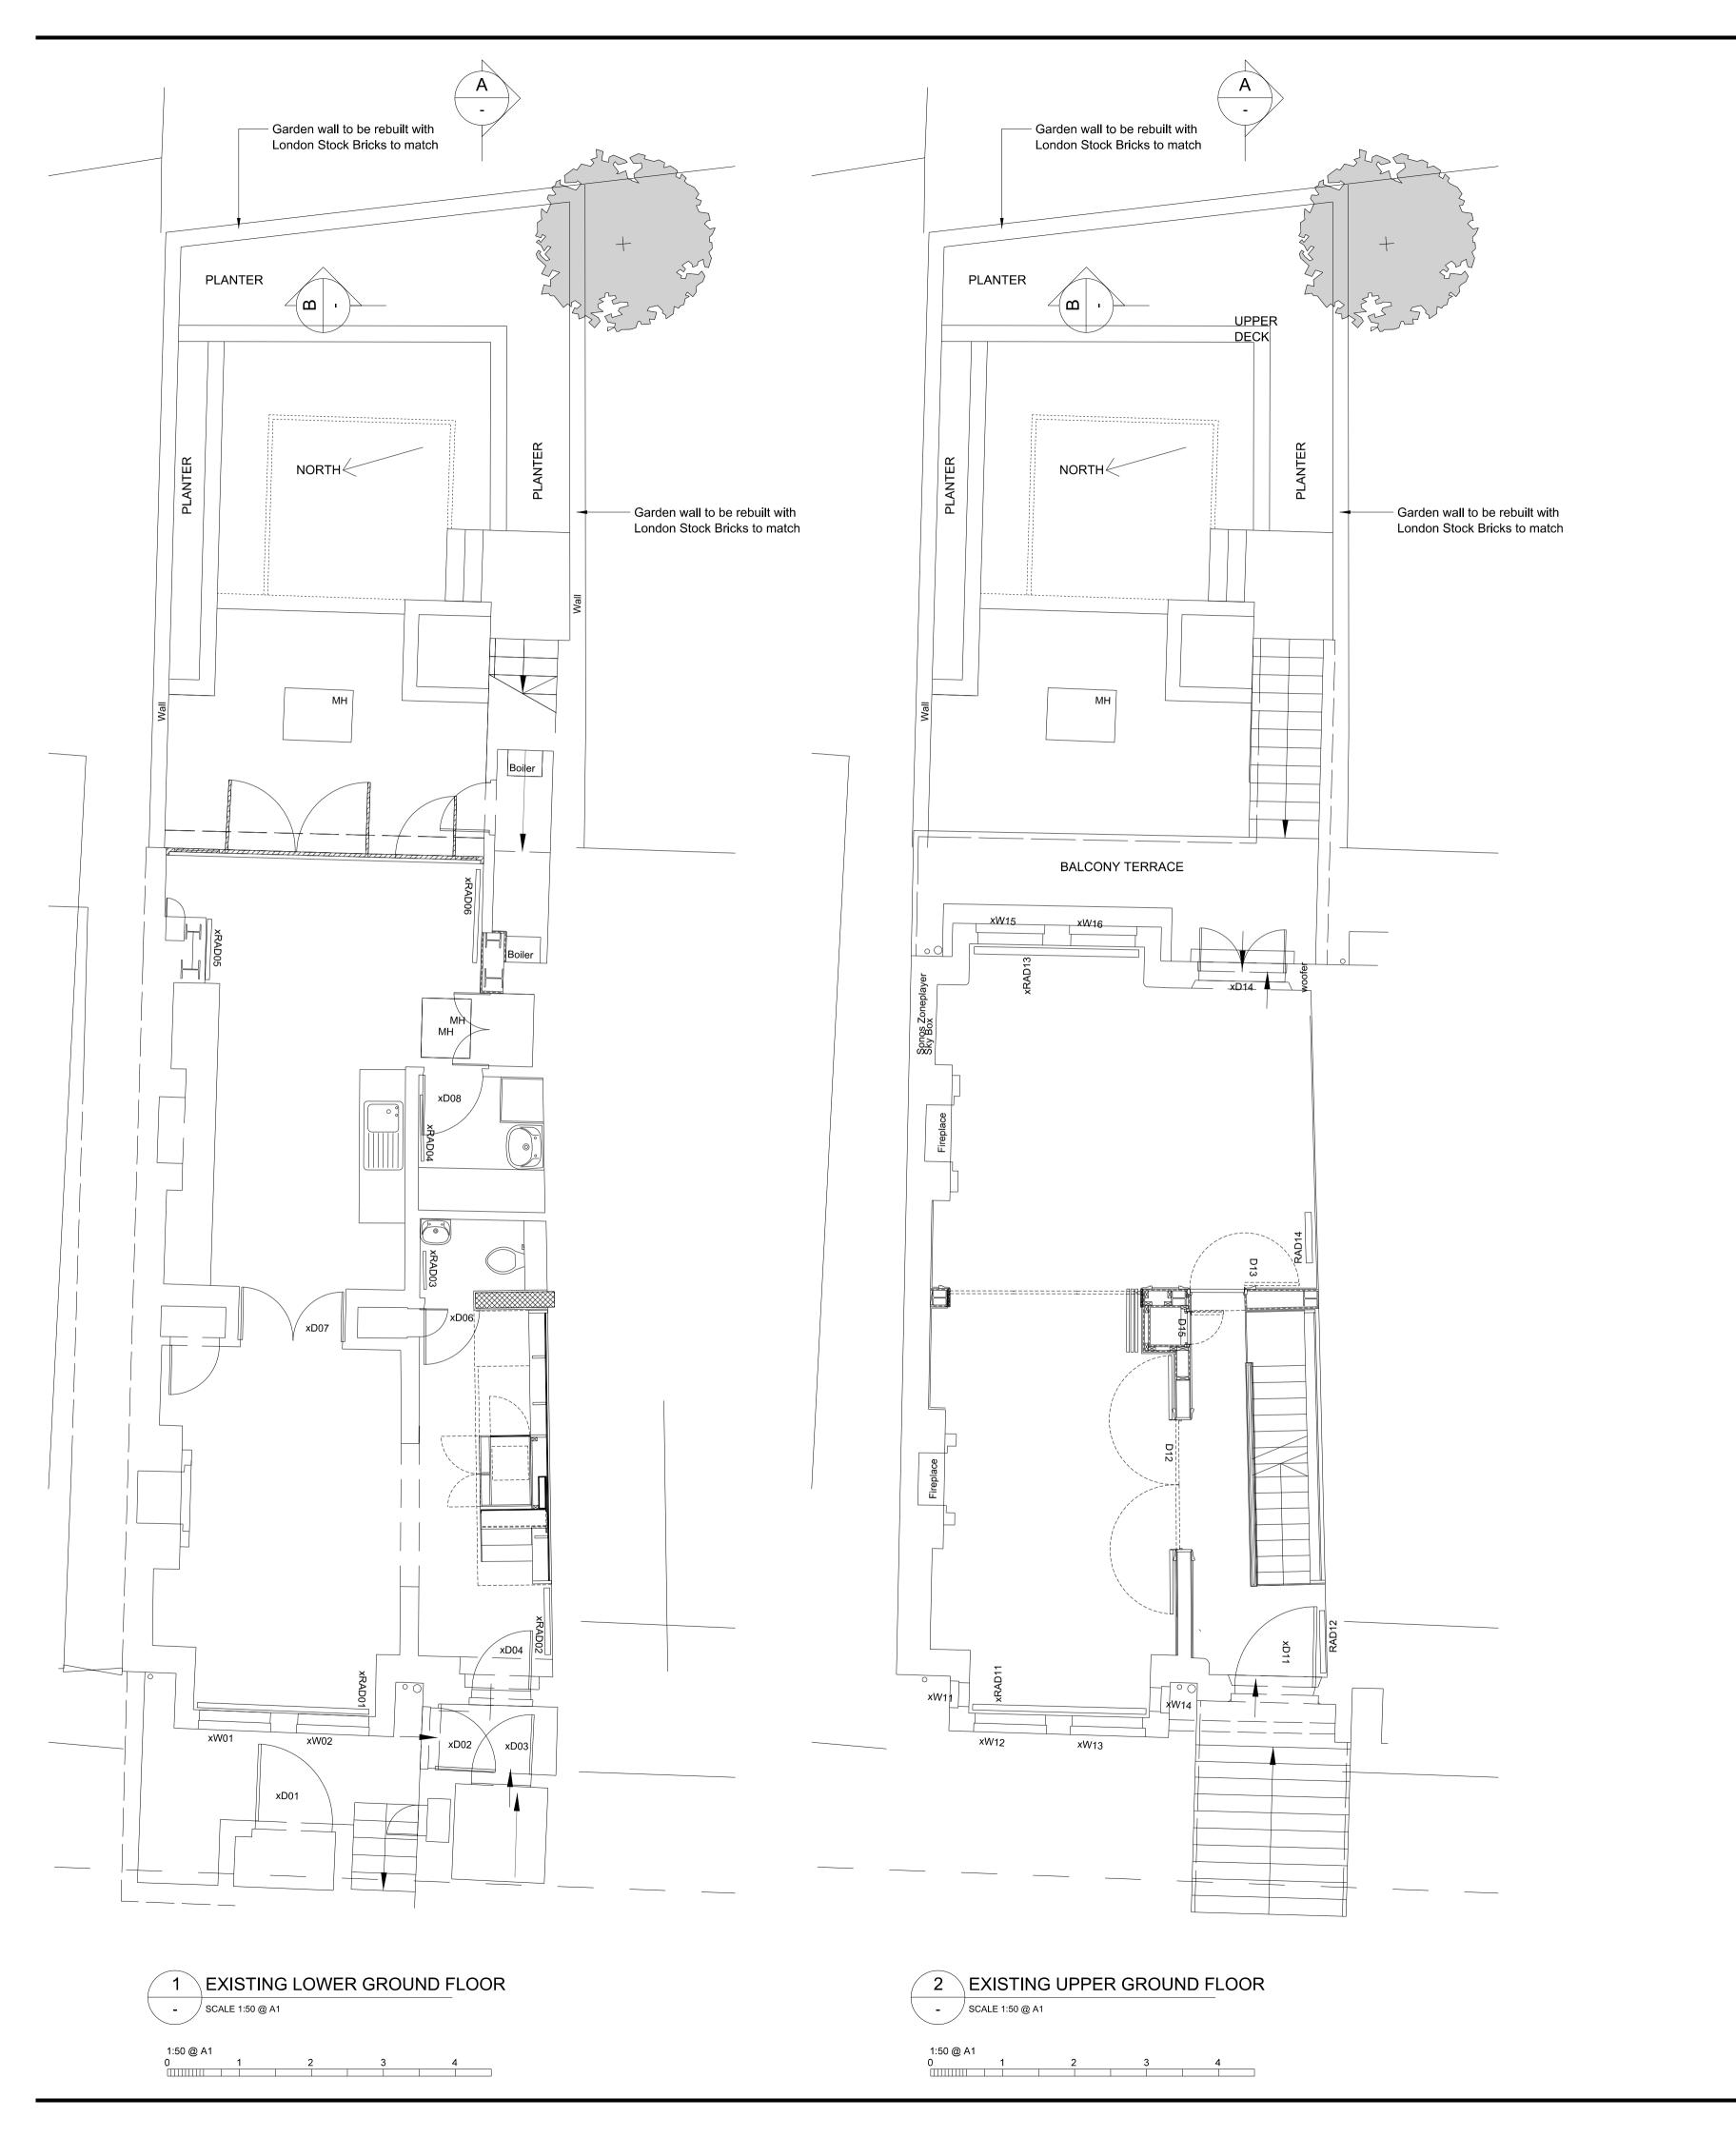

LOWER & UPPER GROUND FLOOR PLANS

|          | SCALE            |     | DATE     | BY | CHECKED |
|----------|------------------|-----|----------|----|---------|
|          | <b>1:</b> 50     | @A1 | 20.03.20 | SA | AMR     |
|          | <b>1:</b> 100    | @A3 |          |    |         |
|          | STATUS           | }   |          |    |         |
| PLANNING |                  |     |          |    |         |
|          | DOCUMENT No.     |     |          |    | REV     |
|          | 665_A_DRW_02_007 |     |          |    | P1      |