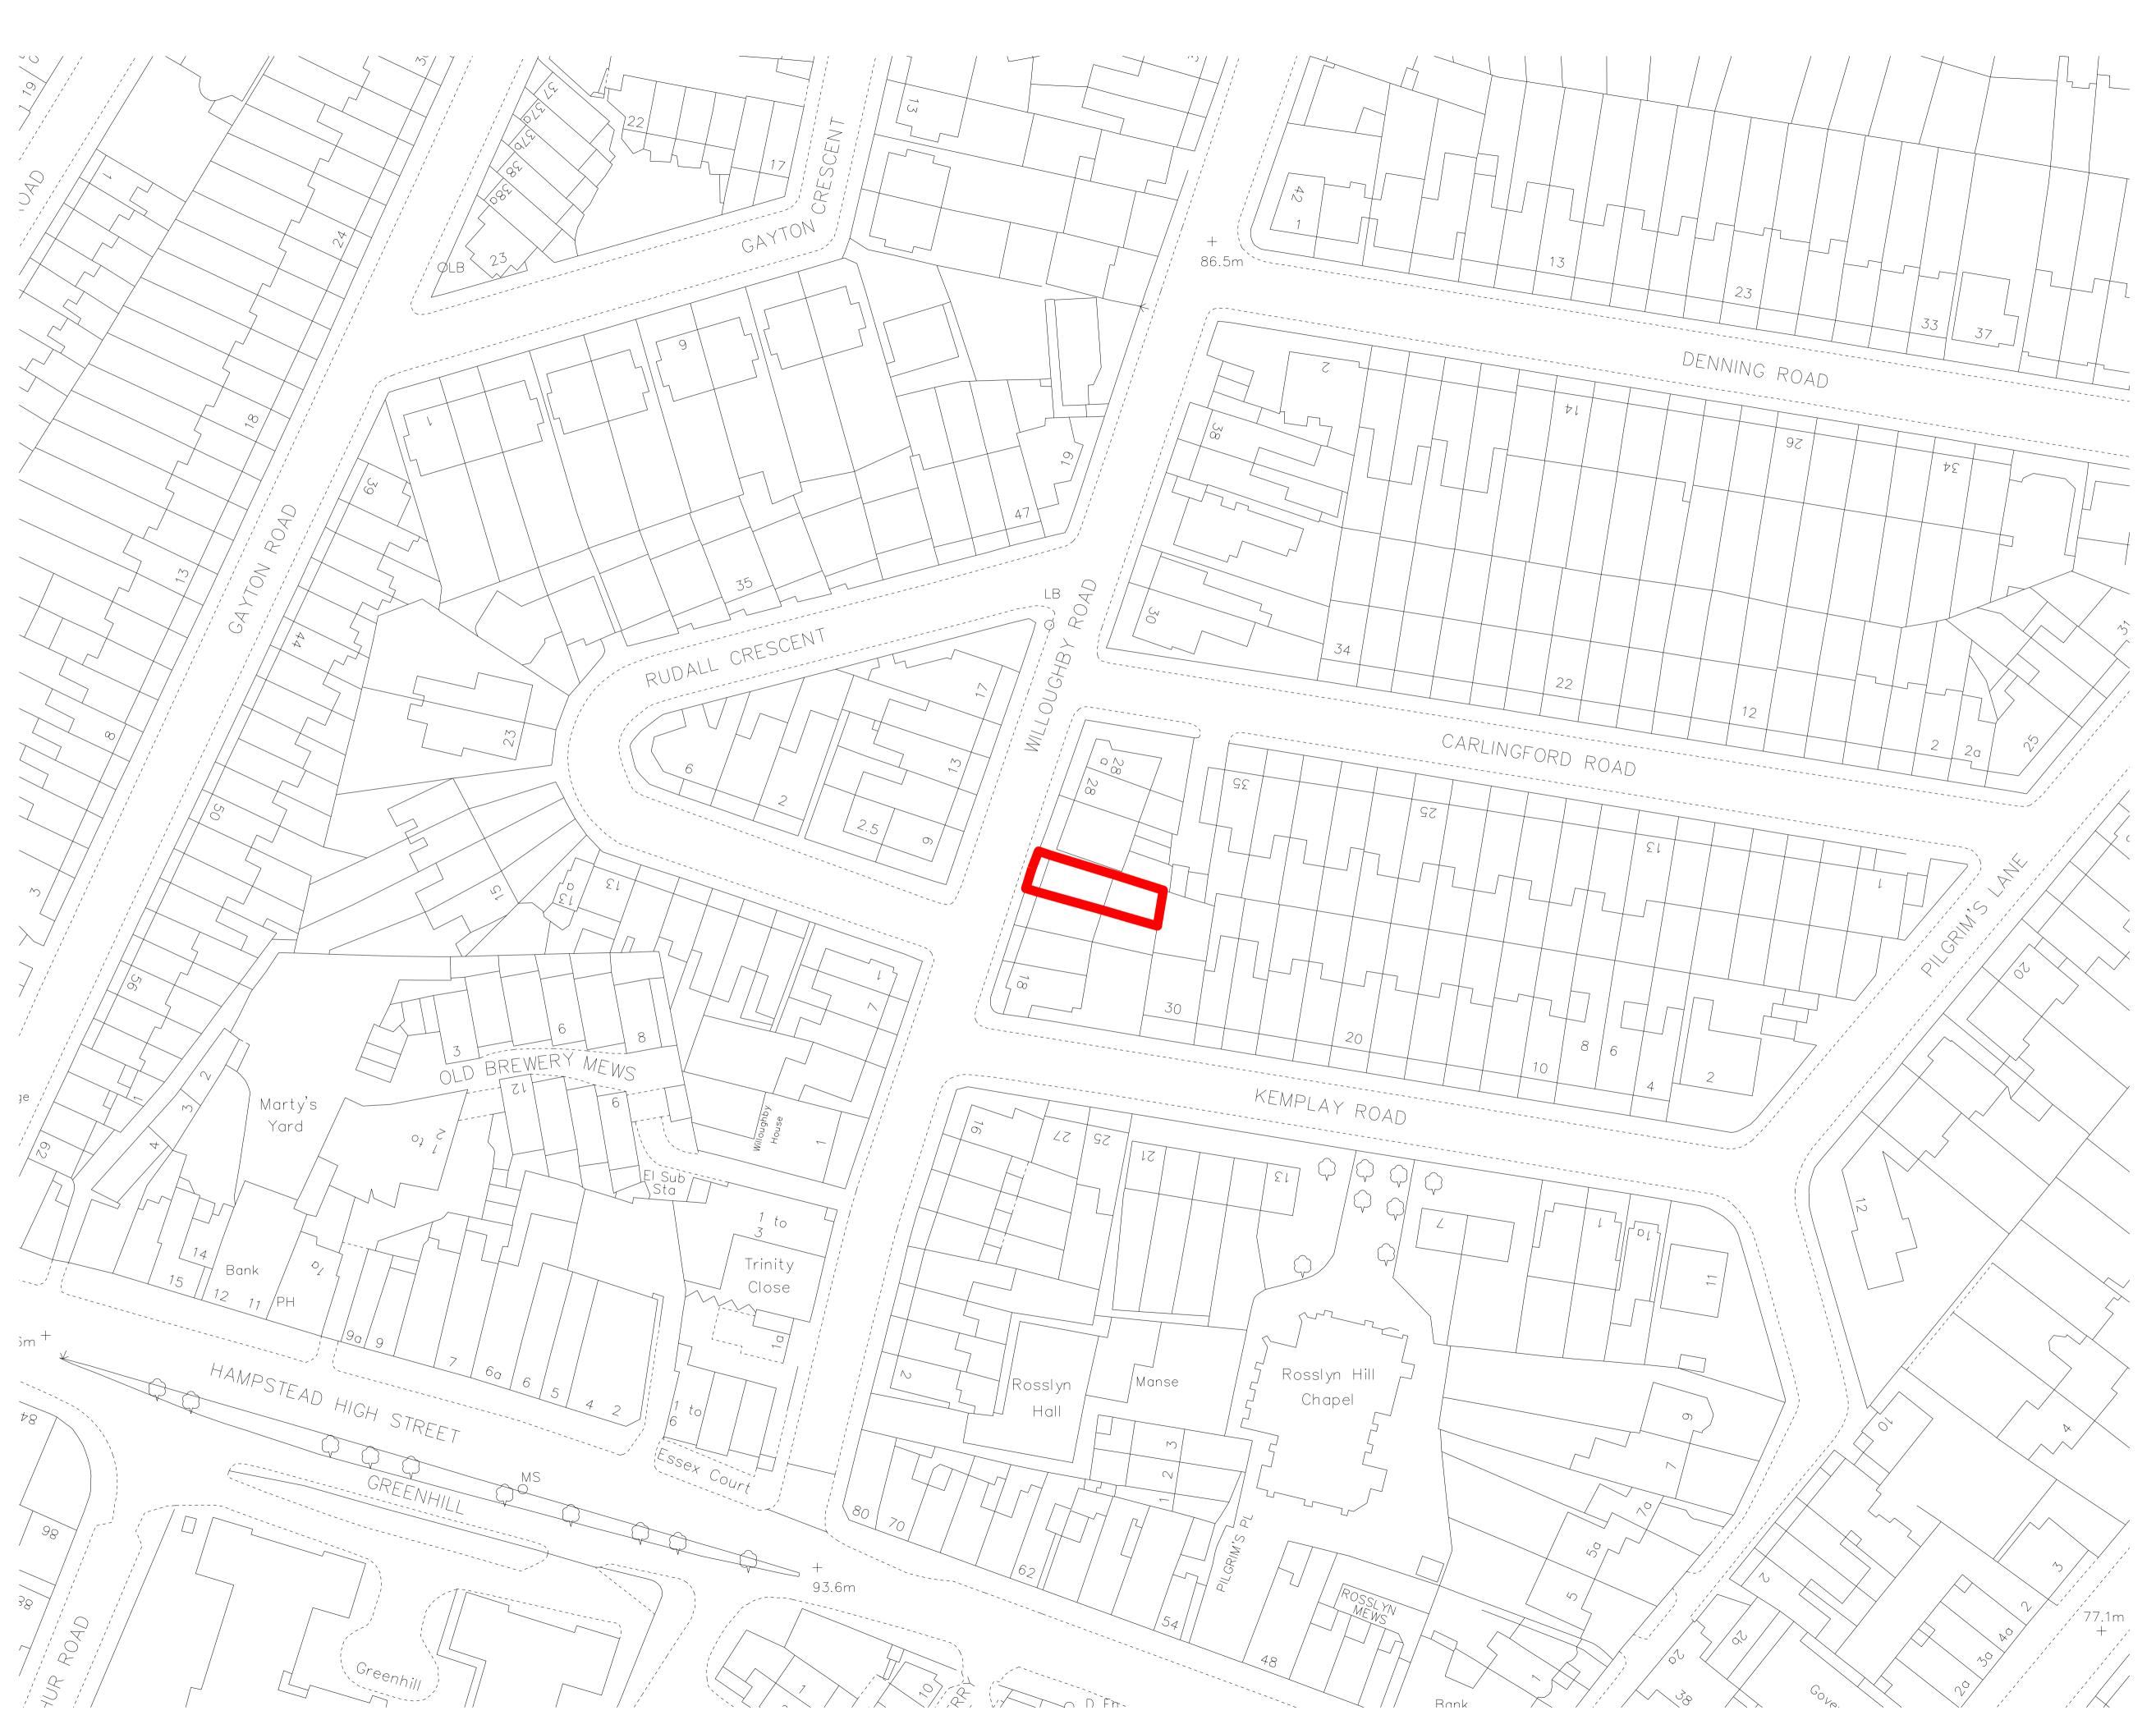

REV DATE DESCRIPTION BY CHKD

| 1:500 @ A1<br>0 10 20                                   | 30 40                                                                                  |
|---------------------------------------------------------|----------------------------------------------------------------------------------------|
| de<br>matos<br>ryan                                     | 99-100 Turnmill Street<br>London EC1M 5QP<br>T 020 7336 0100<br>mail@dematosryan.co.uk |
| PROJECT NAME<br>24 WILLOUGHBY ROAD<br>LONDON<br>NW3 1SA |                                                                                        |
| TITLE<br>SITE PLAN                                      |                                                                                        |