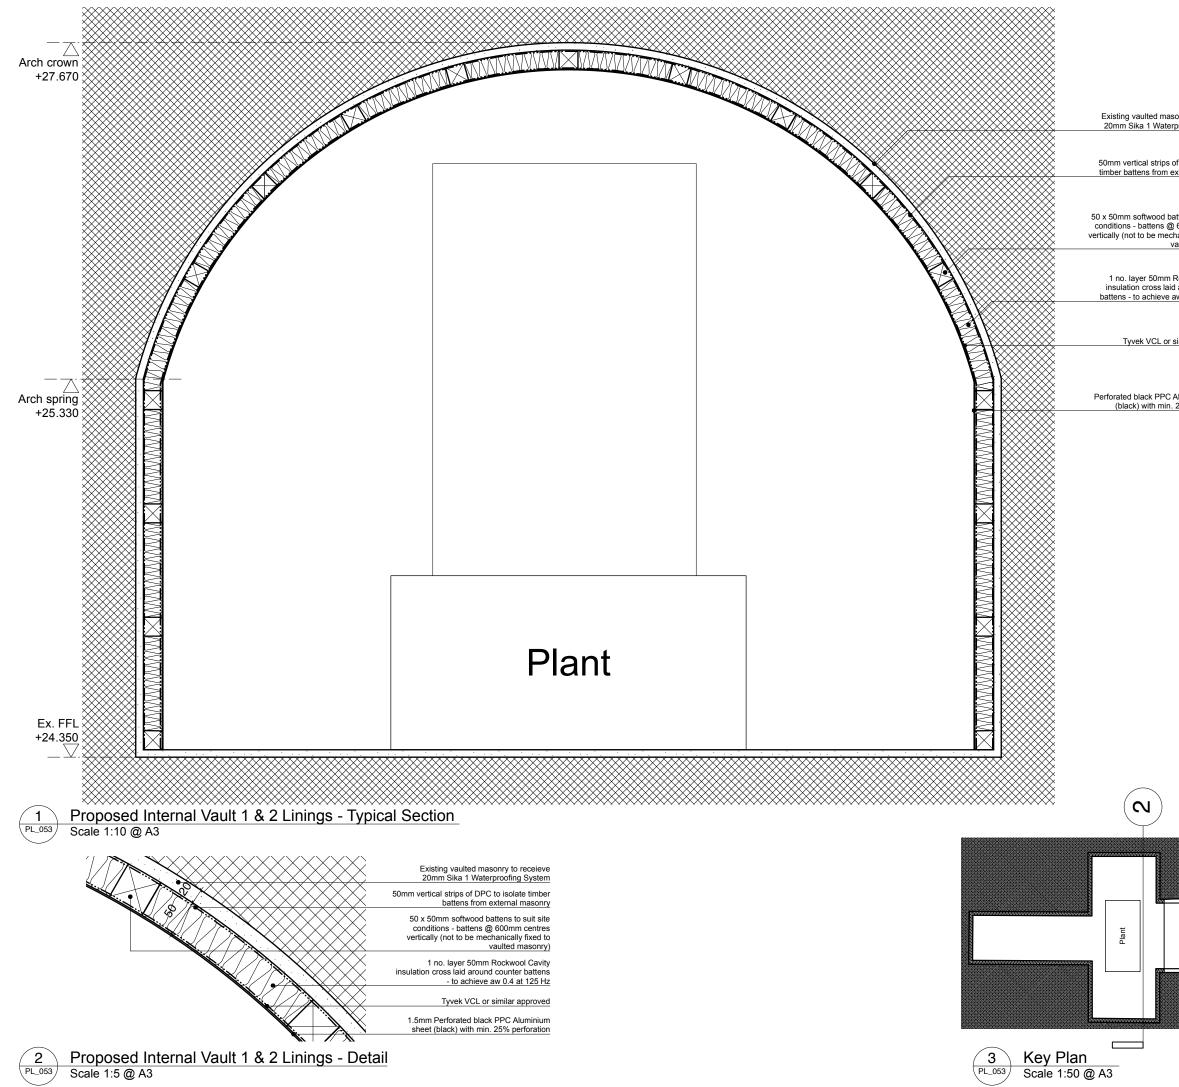

| onry to receieve<br>proofing System<br>of DPC to isolate<br>xternal masonry<br>thens to suit site<br>600mm centres<br>nanically fixed to<br>auited masonry)<br>Rockwool Cavity<br>around counter<br>w 0.4 at 125 Hz<br>similar approved | Copyright owned by <b>smok.</b><br>Do not scale from this drawing.<br>All dimensions are to be checked on scormencing the construction of any elements<br>Any discrepencies between the drawin<br>conditions/dimensions, any errors or<br>are to brought to the attention of the a<br>clarification prior to proceeding with of<br>of the element of work.<br>All dimensions are in millimeters.<br>All construction to comply with all cur<br>Standards and Building Regulations or<br><b>Drawing notes</b> | element of the<br>s.<br>og and site<br>ommissions<br>architect for<br>construction<br>rent British |
|-----------------------------------------------------------------------------------------------------------------------------------------------------------------------------------------------------------------------------------------|--------------------------------------------------------------------------------------------------------------------------------------------------------------------------------------------------------------------------------------------------------------------------------------------------------------------------------------------------------------------------------------------------------------------------------------------------------------------------------------------------------------|----------------------------------------------------------------------------------------------------|
|                                                                                                                                                                                                                                         | P1 ISSUED FOR PLANNING/ LBC   REVISION DESCRIPTION   DRAWING Proposed Acoustic Vault   Lining Details   PROJECT 41, Bedford Square                                                                                                                                                                                                                                                                                                                                                                           | 21 Jan 2029     DATE     SCALE   .1.10.00.A3.     DATE   .Jan 2020.     DRAWN   .LH                |
|                                                                                                                                                                                                                                         | London<br>WC1B 3HX<br>client <u>EenEnVeertig Limited</u><br>DRAWING No<br>223_PL_053<br>STATUS PLANNING/LB                                                                                                                                                                                                                                                                                                                                                                                                   | <b>Rev: P1</b>                                                                                     |
| ≈⊖                                                                                                                                                                                                                                      | Unit 3, Canonbury Yard, Londor<br>020 3393 3022 office@smok                                                                                                                                                                                                                                                                                                                                                                                                                                                  | k<br>N1 7BJ                                                                                        |