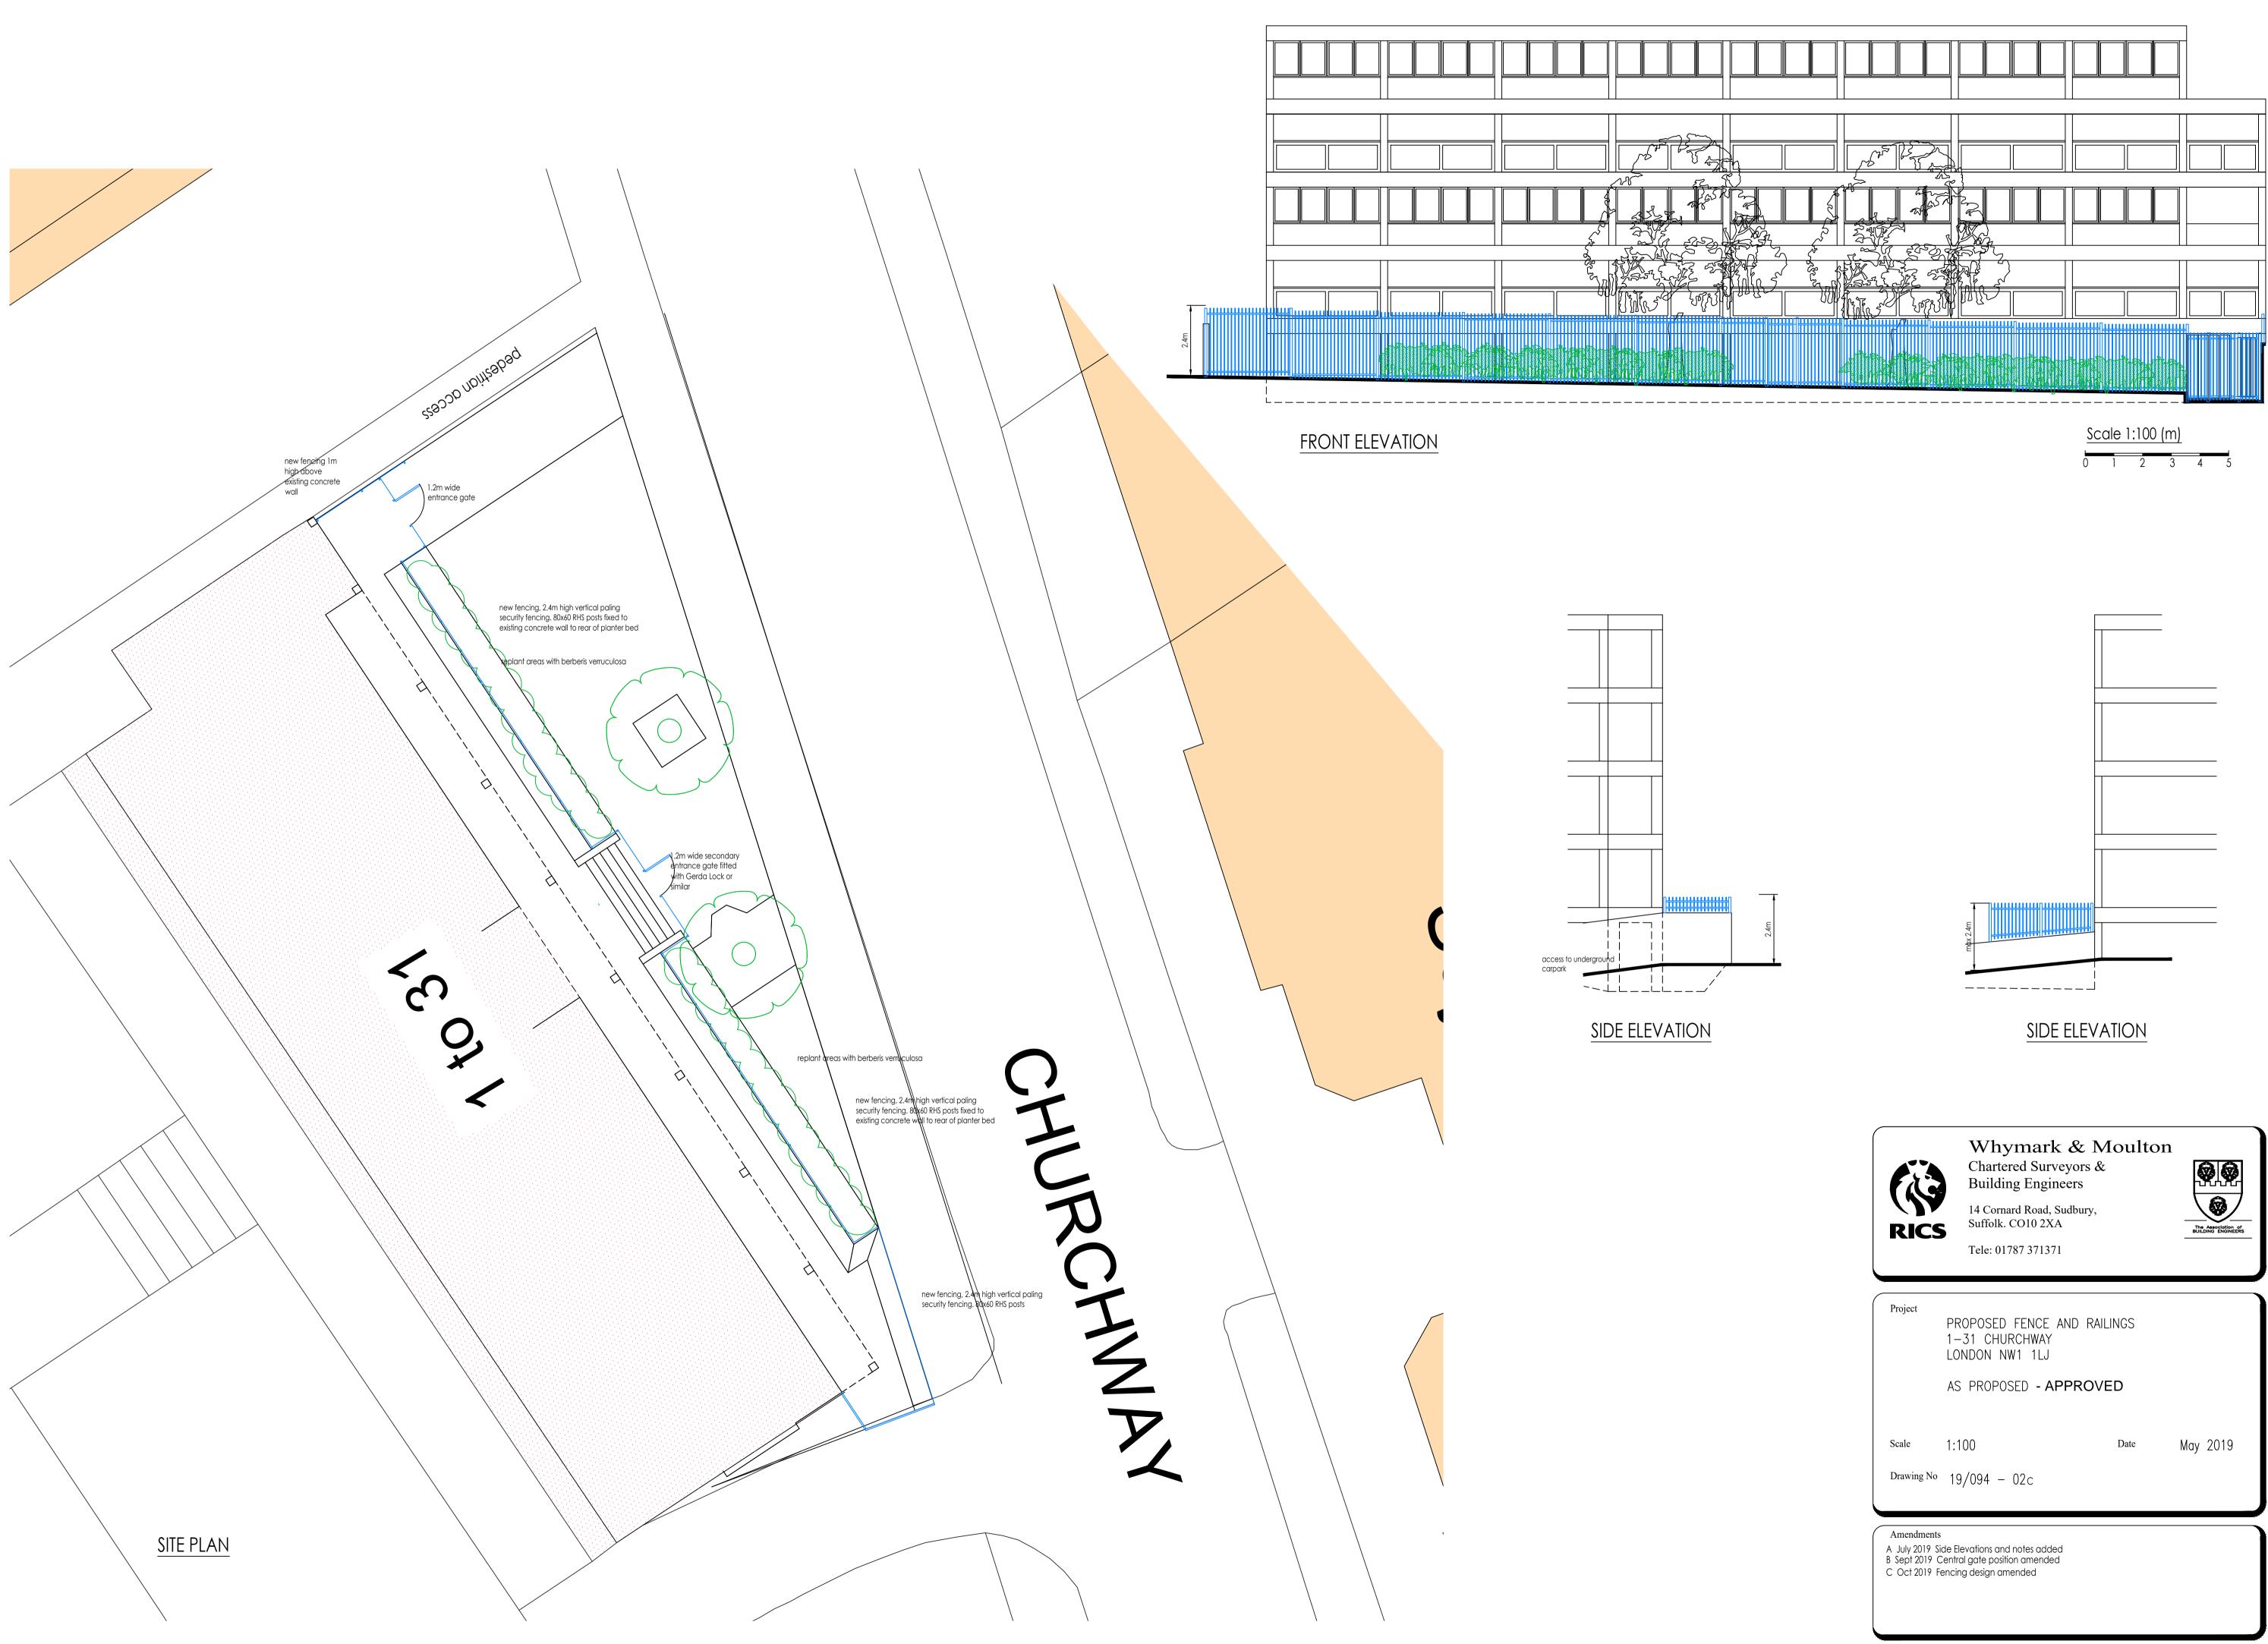

| RICS          | Whymark & P<br>Chartered Surveyors<br>Building Engineers<br>14 Cornard Road, Sudbury,<br>Suffolk. CO10 2XA<br>Tele: 01787 371371 |      | on<br>Fre Association of<br>BUILDING ENGINEERS |
|---------------|----------------------------------------------------------------------------------------------------------------------------------|------|------------------------------------------------|
| Project       | PROPOSED FENCE AND RA<br>1-31 CHURCHWAY<br>LONDON NW1 1LJ<br>AS PROPOSED - APPROY                                                |      |                                                |
| Scale         | 1:100                                                                                                                            | Date | May 2019                                       |
| Drawing No    | 19/094 - 02c                                                                                                                     |      |                                                |
| B Sept 2019 C | de Elevations and notes added<br>Central gate position amended<br>encing design amended                                          |      |                                                |