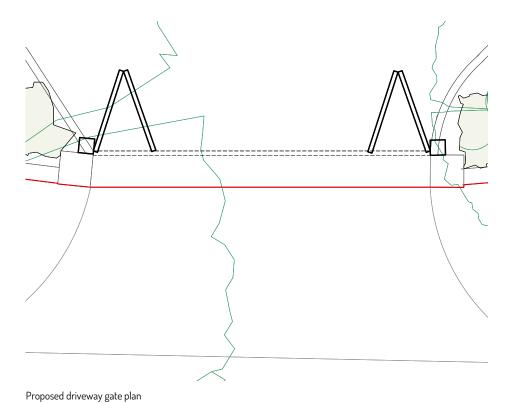

Proposed 2m high driveway gate elevation

Proposed 2m high driveway gate elevation

Proposed driveway gate plan

All drawings, specifications and related documents are the copyright property of Robert Hirschfield Architects and must be returned upon request.