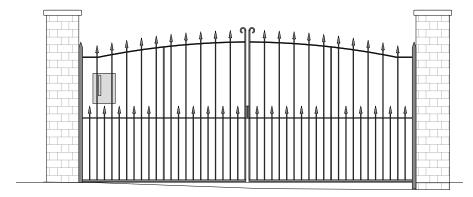

Proposed 2m high driveway gate elevation

Proposed 2m high driveway gate elevation

Proposed driveway gate plan

All drawings, specifications and related documents are the copyright property of Robert Hirschfield Architects and must be returned upon request.