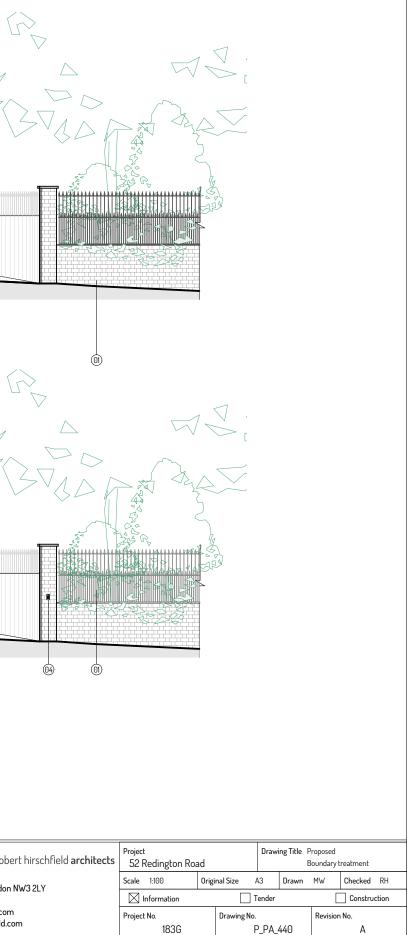

# Legend:

General notes

01\_ Existing metal railings 02\_Proposed bi-folding electric gates 03\_Proposed set back bi-folding electric gates

04\_Intercom panel

| Issue / Amendment      | Date       | Rev | rha robert hirschf                                 |
|------------------------|------------|-----|----------------------------------------------------|
| First issue            | 31/01/2020 | -   |                                                    |
| Gates changed to metal | 30/03/2020 | А   | 6a Leverton Place, London NW3 2LY<br>020 7435 6039 |
|                        |            |     | www.roberthirschfield.com                          |
|                        |            |     | studio@roberthirschfield.com                       |
|                        |            |     |                                                    |