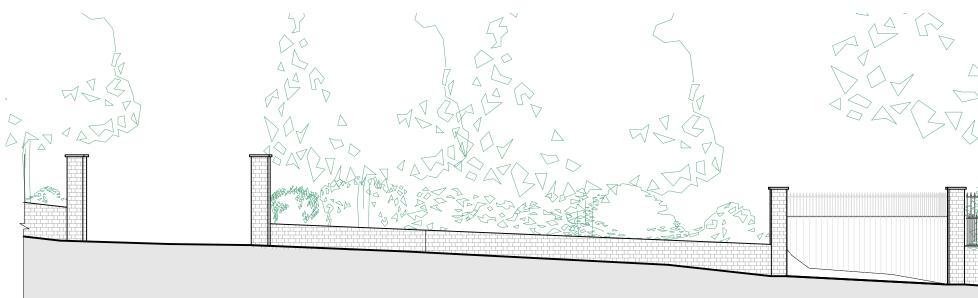

Existing Boundary Elevation

# Legend:

General notes

01\_ Existing metal railings 02\_Proposed bi-folding electric gates 03\_Proposed set back bi-folding electric gates

04\_Intercom panel