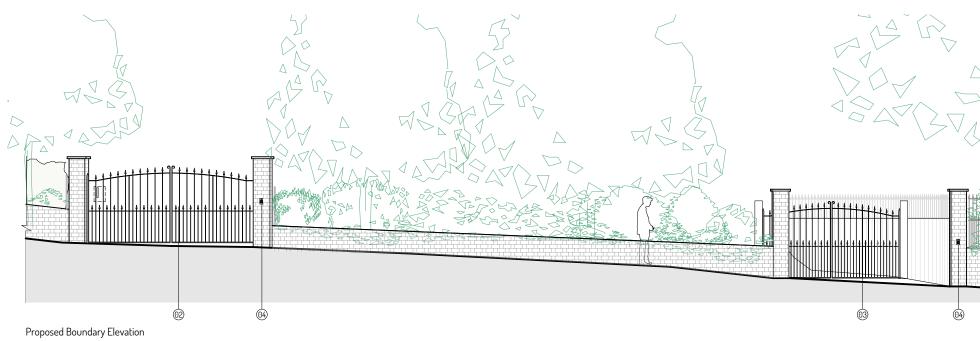

# Legend:

General notes

01\_ Existing metal railings 02\_Proposed bi-folding electric gates 03\_Proposed set back bi-folding electric gates

04\_Intercom panel