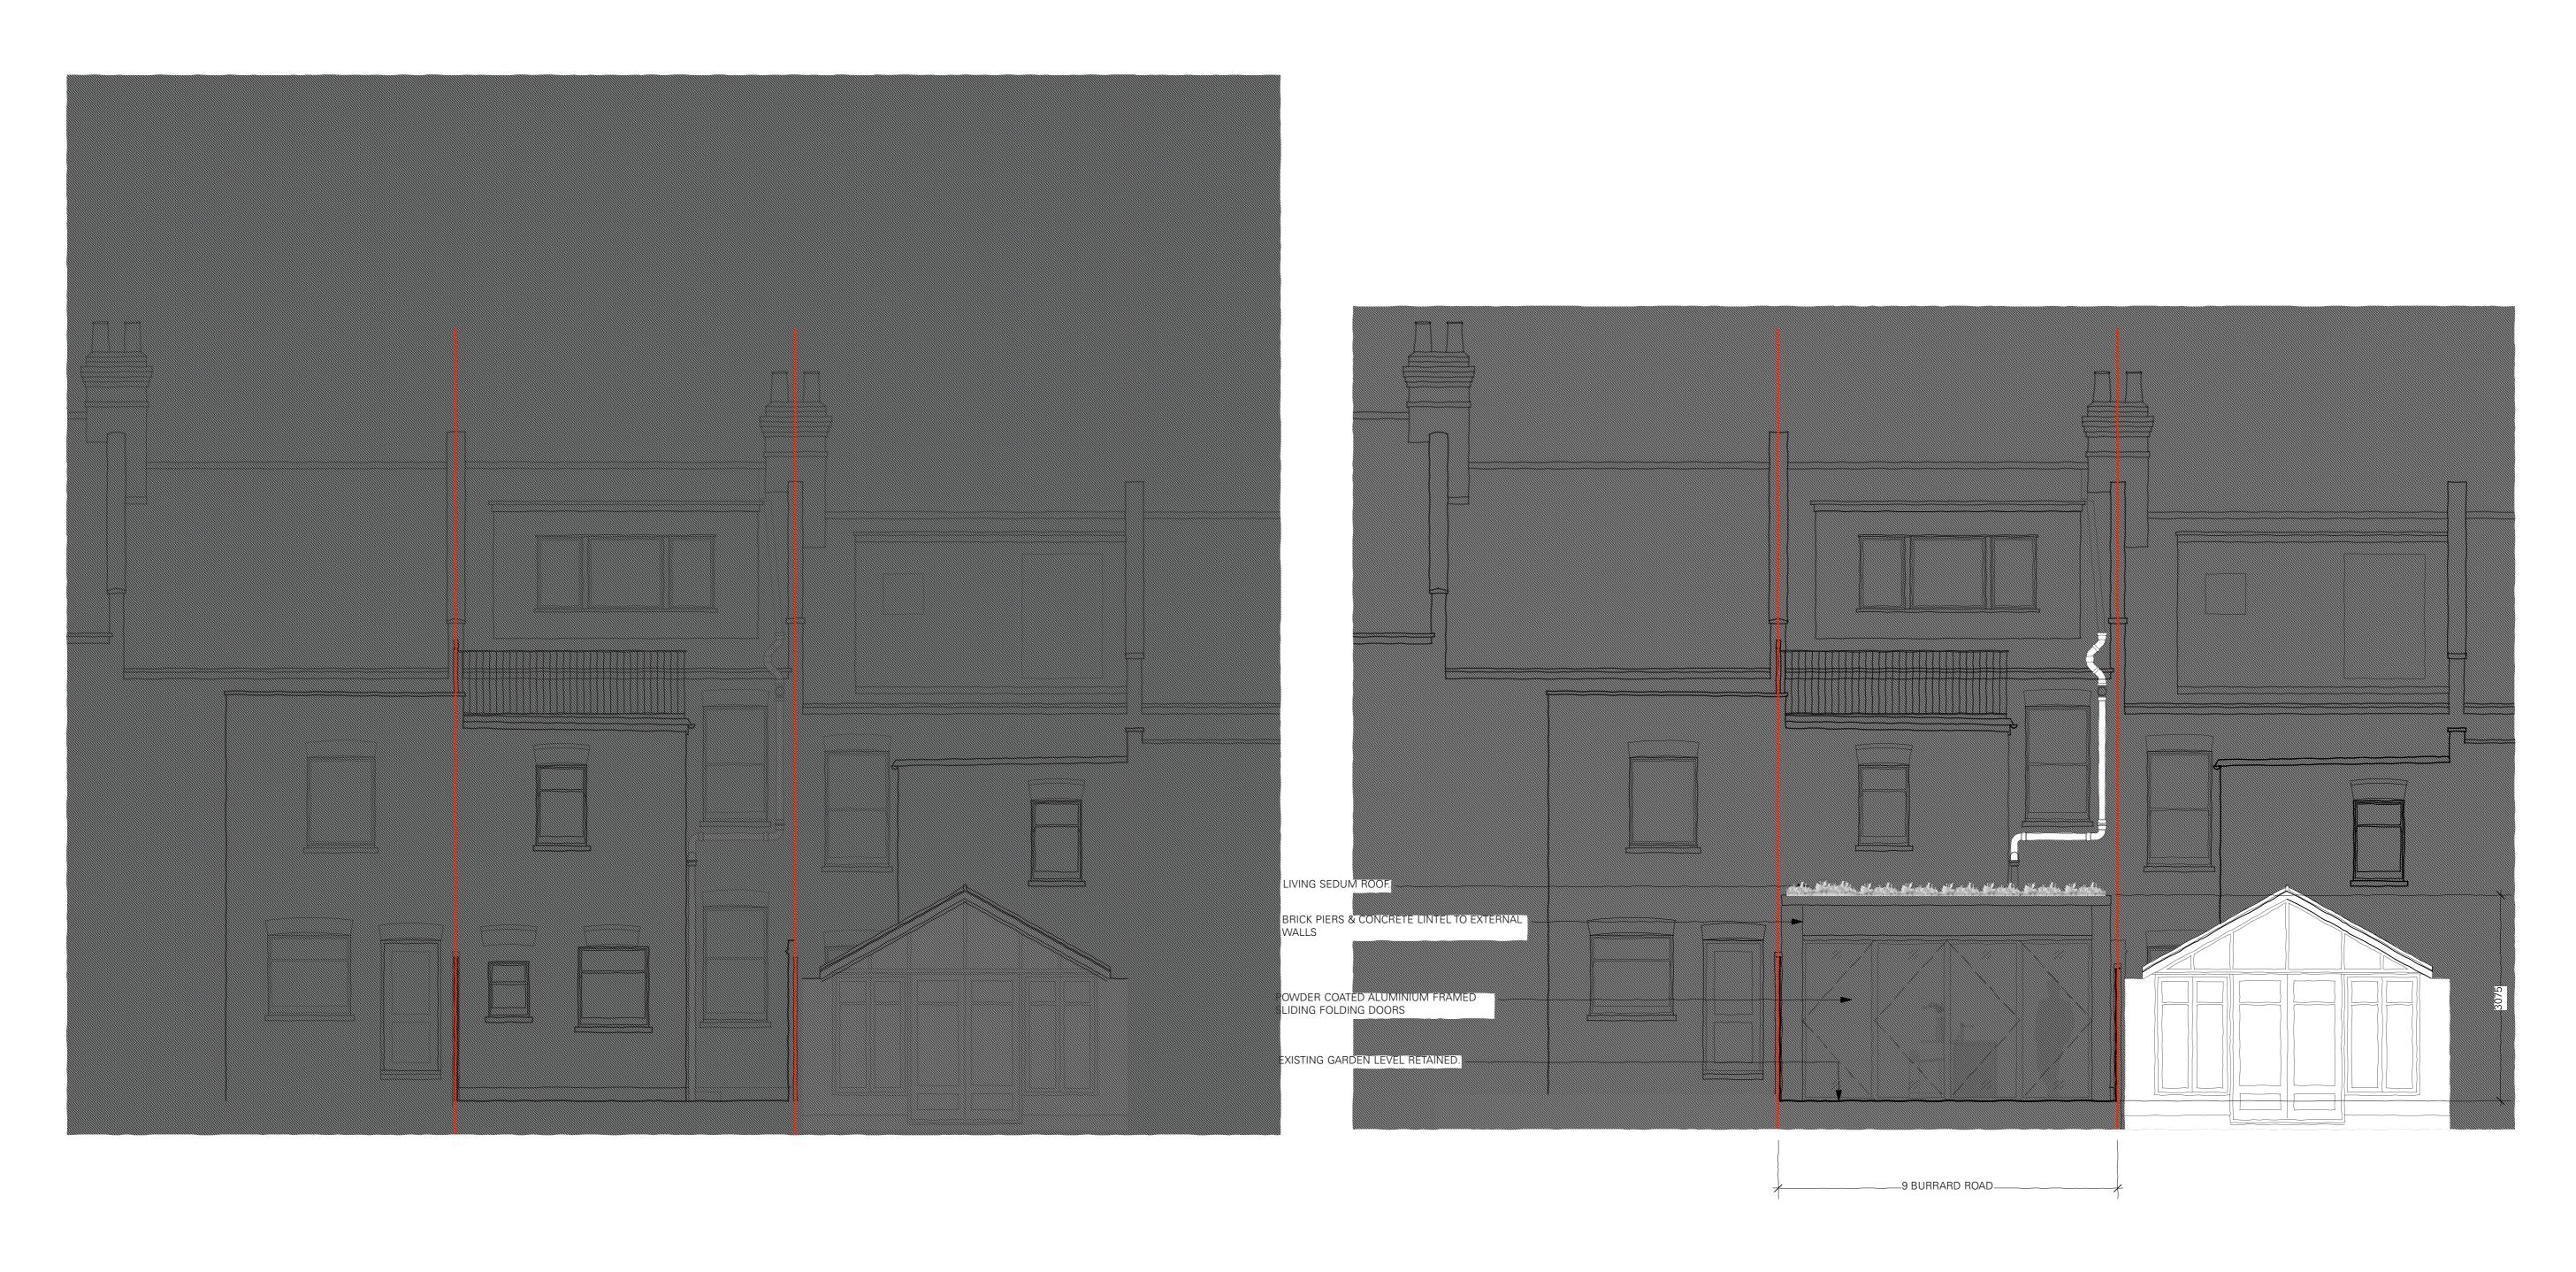

SITE LOCATION BOUNDARY

1 ELEVATION: EXISTING REAR. 1:50 @ A1, 1:100 @ A3 2 ELEVATION: PROPOSED REAR. 1:50 @ A1, 1:100 @ A3

| NOLA ARCHITEC                                                                             | CTS  | S        |                                |
|-------------------------------------------------------------------------------------------|------|----------|--------------------------------|
| 11 DOWNHAM WHARF,<br>28 HERTFORD ROAD (NORWAY HOUSE),<br>DE BEAUVOIR TOWN, LONDON N1 5QT. |      |          |                                |
| CONTACT: EMAIL@NOLARCHITECTS.COM                                                          |      |          |                                |
| DRAWING TITLE                                                                             | REV. | DATE     | NOTES                          |
|                                                                                           |      |          |                                |
| ELEVATION EXISTING & PROPOSED REAR.                                                       | P2   | 27.01.20 | REVISED ISSUE.                 |
|                                                                                           | P1   | 04.03.20 | EXTENSION ROOFLIGHT REVISIONS. |
|                                                                                           | PΩ   | 00.40.40 | PLANNING ISSUE.                |