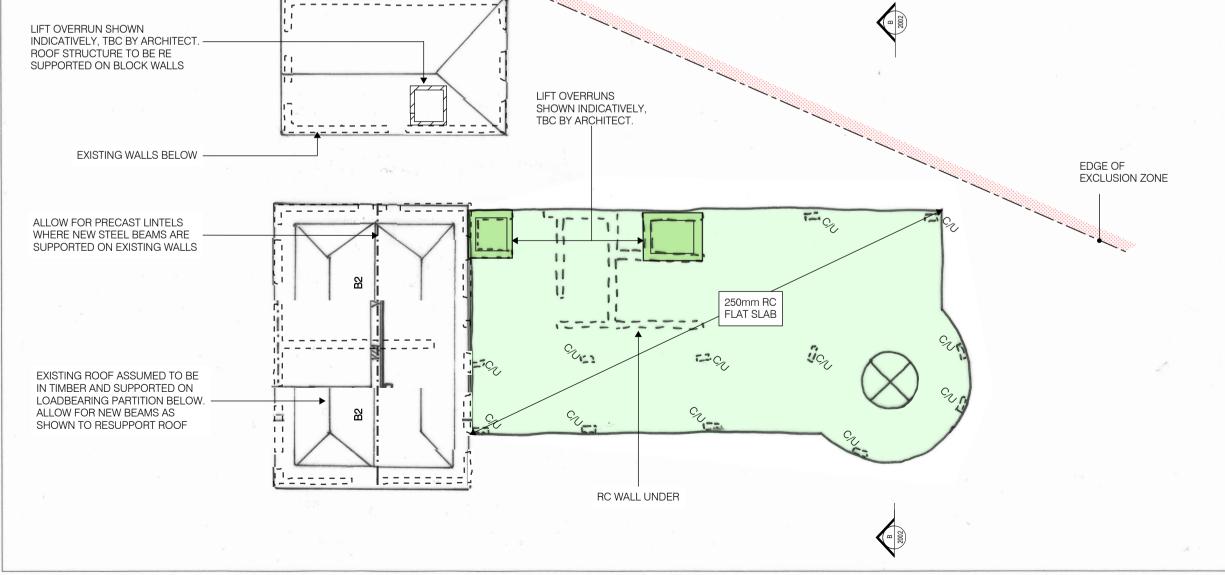

EXISTING STRUCTURE SHOWN ASSUMED, TBC BY SITE INVESTIGATIONS

PROPOSED WORKS TO McNAMARA HALL SUBJECT TO NETWORK RAIL APPROVAL AND SITE INVESTIGATIONS

This drawing is to be read in conjunction with all relevant architects, engineers and specialists drawings and specifications.

Do not scale from this drawing.

## KEY:

B1 203x203x86 UC B2 356x171x67 UB B3 610x305x149 UB B4 203x203x52 UC B5 200x100x8 RHS B6 305x165x54 UB B7 200x200x8 SHS B8 650x650 PLATE GIRDER

 P2
 28/02/20
 SCol
 TTo
 STAGE 2+ ISSUE

 P1
 02/12/19
 APa
 TTo
 STAGE 2 ISSUE

 rev
 date
 by
 chk
 description

engineering a better society

Elliott Wood Partnership Ltd

Central London • Wimbledon • Nottingham

Consulting Structural and Civil Engineers

(020) 7499 5888 • elliottwood.co.uk

Project

LONDON IRISH CENTRE

Drawing title

PROPOSED ROOF PLAN

Scale Date Drawn
1:200 FEB 20 APa
Drawing status Status Revision
PRELIMINARY P2

Project no. Originator Zone Level Type Role drg no. 2180676 -EWP -ZZ -L4 - DR -S -1040