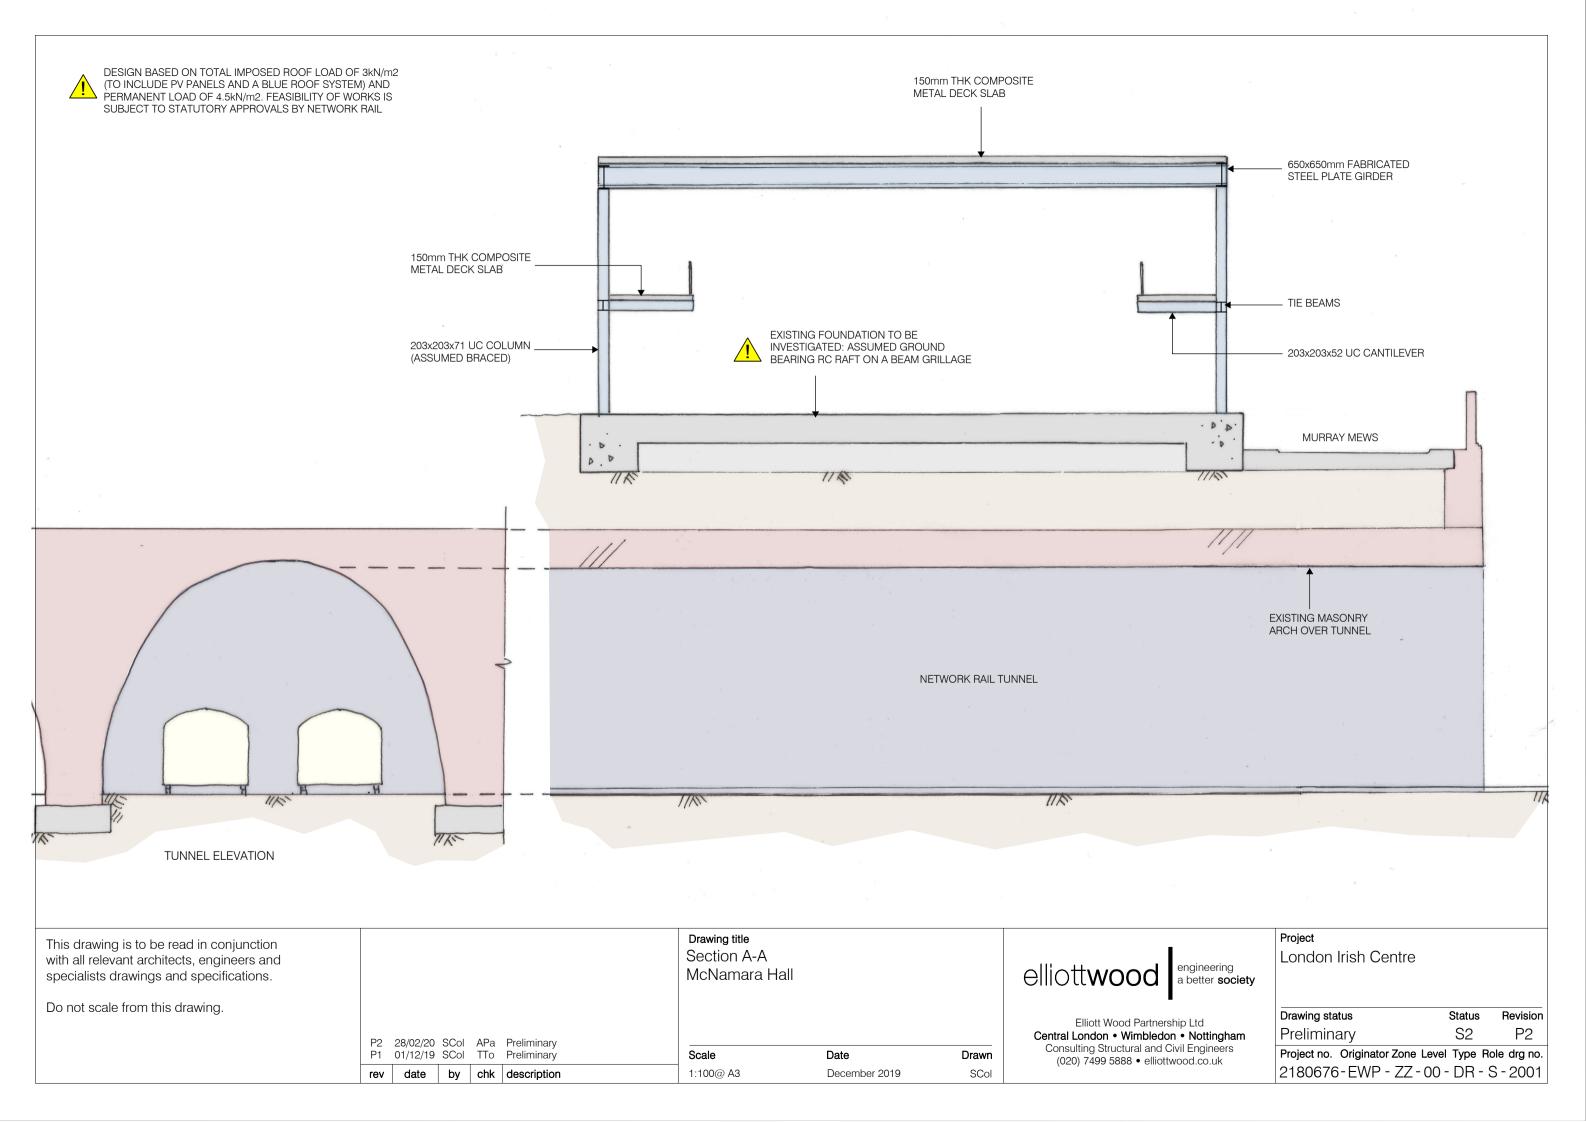

relevant architects, engineers and specialists drawings and specifications.

Do not scale from this drawing.

## KEY:

B1 203x203x86 UC B2 356x171x67 UB B3 610x305x149 UB B4 203x203x52 UC B5 200x100x8 RHS B6 305x165x54 UB B7 200x200x8 SHS B8 650x650 PLATE GIRDER

 P2
 28/02/20
 SCol
 TTo
 STAGE 2+ ISSUE

 P1
 02/12/19
 APa
 TTo
 STAGE 2 ISSUE

 rev
 date
 by
 chk
 description



engineering a better society

Elliott Wood Partnership Ltd

Central London • Wimbledon • Nottingham

Consulting Structural and Civil Engineers

(020) 7499 5888 • elliottwood.co.uk

Project

LONDON IRISH CENTRE

Drawing title

PROPOSED ROOF PLAN

Scale Date Drawn
1:200 FEB 20 APa
Drawing status Status Revision
PRELIMINARY P2

Project no. Originator Zone Level Type Role drg no. 2180676 -EWP -ZZ -L4 - DR -S -1040