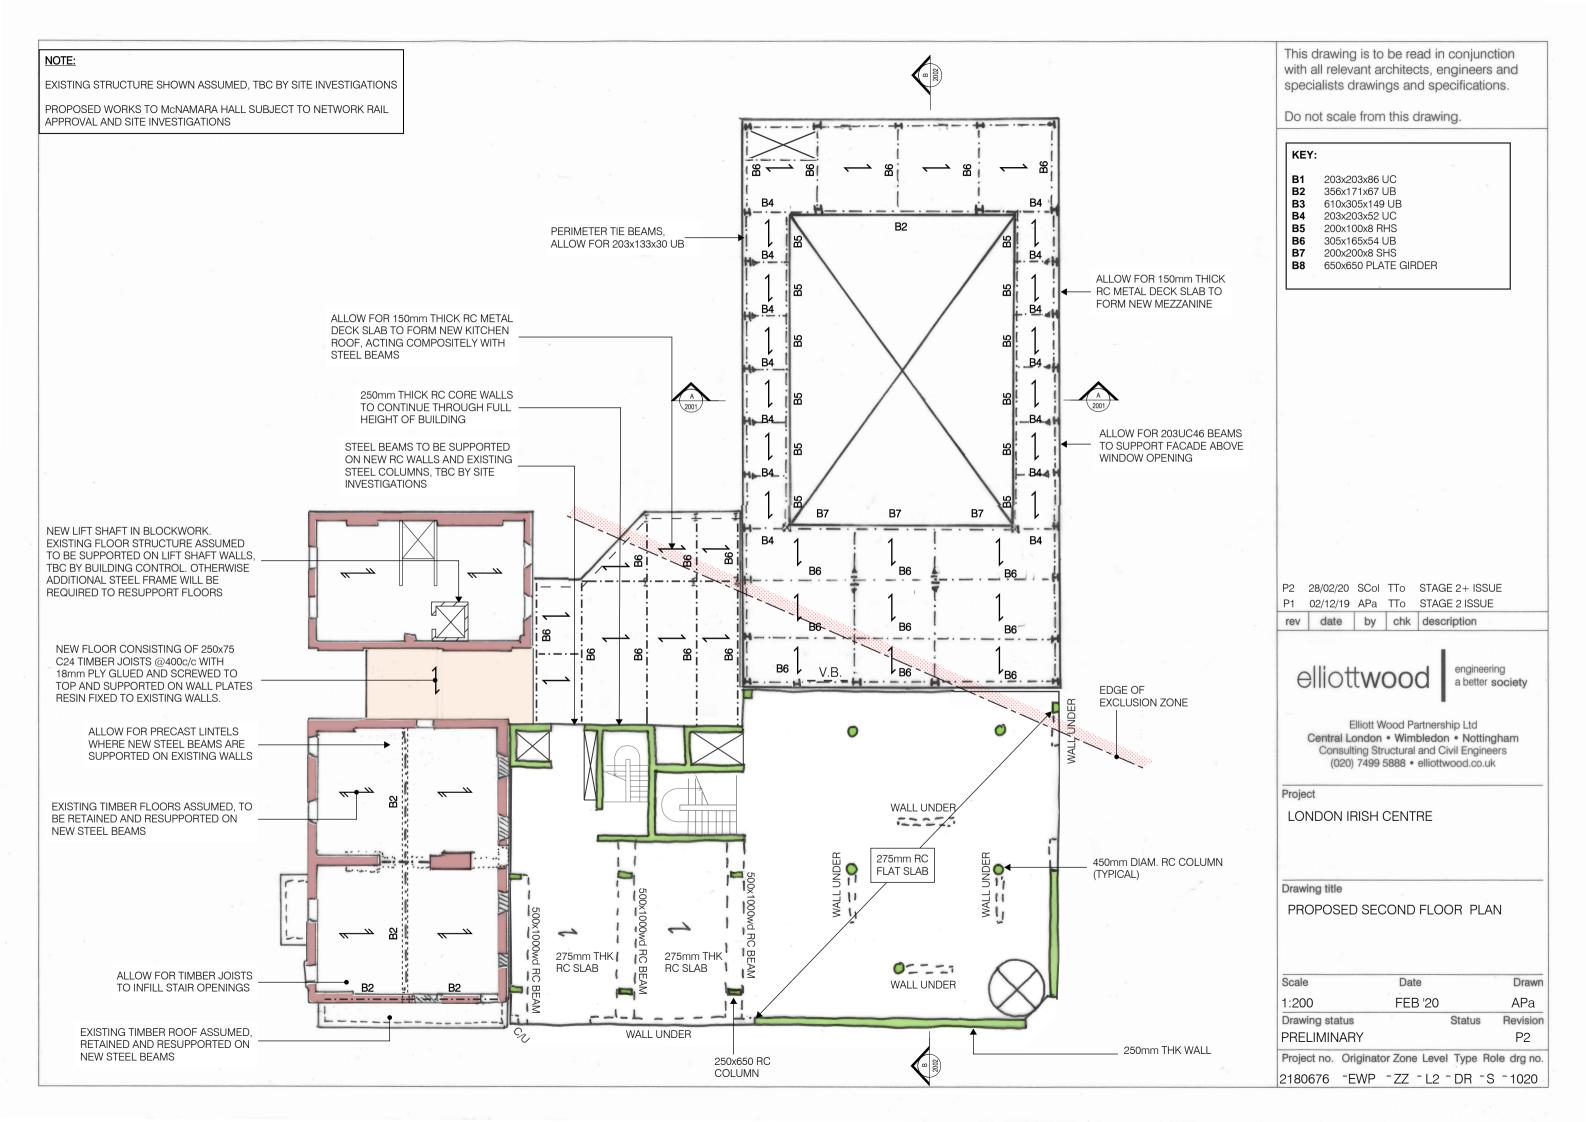

EXISTING STRUCTURE SHOWN ASSUMED, TBC BY SITE INVESTIGATIONS

PROPOSED WORKS TO McNAMARA HALL SUBJECT TO NETWORK RAIL APPROVAL AND SITE INVESTIGATIONS

This drawing is to be read in conjunction with all relevant architects, engineers and specialists drawings and specifications.

Do not scale from this drawing.

## KEY:

B1 203x203x86 UC B2 356x171x67 UB B3 610x305x149 UB B4 203x203x52 UC B5 200x100x8 RHS B6 305x165x54 UB B7 200x200x8 SHS B8 650x650 PLATE GIRDER

 P2
 28/02/20
 SCol
 TTo
 STAGE 2+ ISSUE

 P1
 02/12/19
 APa
 TTo
 STAGE 2 ISSUE

 rev
 date
 by
 chk
 description

engineering a better society

Elliott Wood Partnership Ltd

Central London • Wimbledon • Nottingham

Consulting Structural and Civil Engineers

(020) 7499 5888 • elliottwood.co.uk

Project

LONDON IRISH CENTRE

Drawing title

PROPOSED ROOF PLAN

Scale Date Drawn
1:200 FEB 20 APa
Drawing status Status Revision
PRELIMINARY P2

Project no. Originator Zone Level Type Role drg no. 2180676 -EWP -ZZ -L4 - DR -S -1040