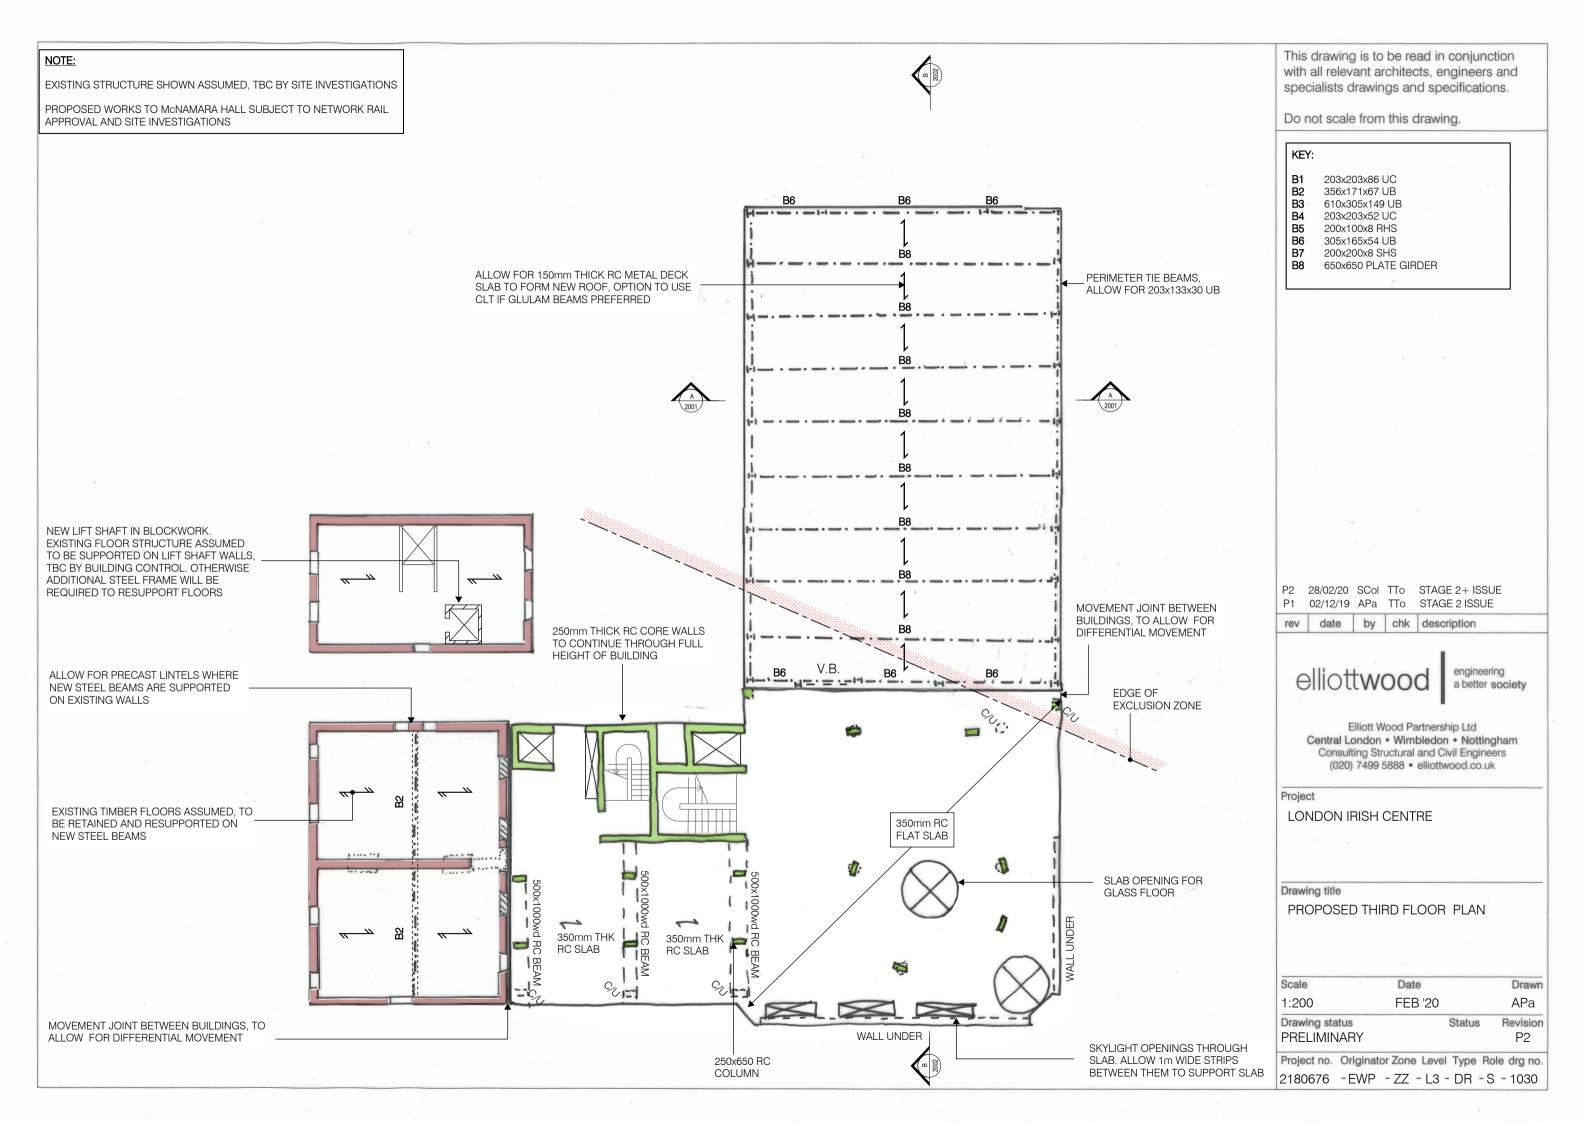

EXISTING STRUCTURE SHOWN ASSUMED, TBC BY SITE INVESTIGATIONS

PROPOSED WORKS TO McNAMARA HALL SUBJECT TO NETWORK RAIL APPROVAL AND SITE INVESTIGATIONS

This drawing is to be read in conjunction with all relevant architects, engineers and specialists drawings and specifications.

Do not scale from this drawing.

## KEY:

B1 203x203x86 UC B2 356x171x67 UB B3 610x305x149 UB B4 203x203x52 UC B5 200x100x8 RHS B6 305x165x54 UB B7 200x200x8 SHS B8 650x650 PLATE GIRDER

 P2
 28/02/20
 SCol
 TTo
 STAGE 2+ ISSUE

 P1
 02/12/19
 APa
 TTo
 STAGE 2 ISSUE

 rev
 date
 by
 chk
 description

engineering a better society

Elliott Wood Partnership Ltd

Central London • Wimbledon • Nottingham

Consulting Structural and Civil Engineers

(020) 7499 5888 • elliottwood.co.uk

Project

LONDON IRISH CENTRE

Drawing title

PROPOSED ROOF PLAN

Scale Date Drawn
1:200 FEB 20 APa
Drawing status Status Revision
PRELIMINARY P2

Project no. Originator Zone Level Type Role drg no. 2180676 -EWP -ZZ -L4 - DR -S -1040