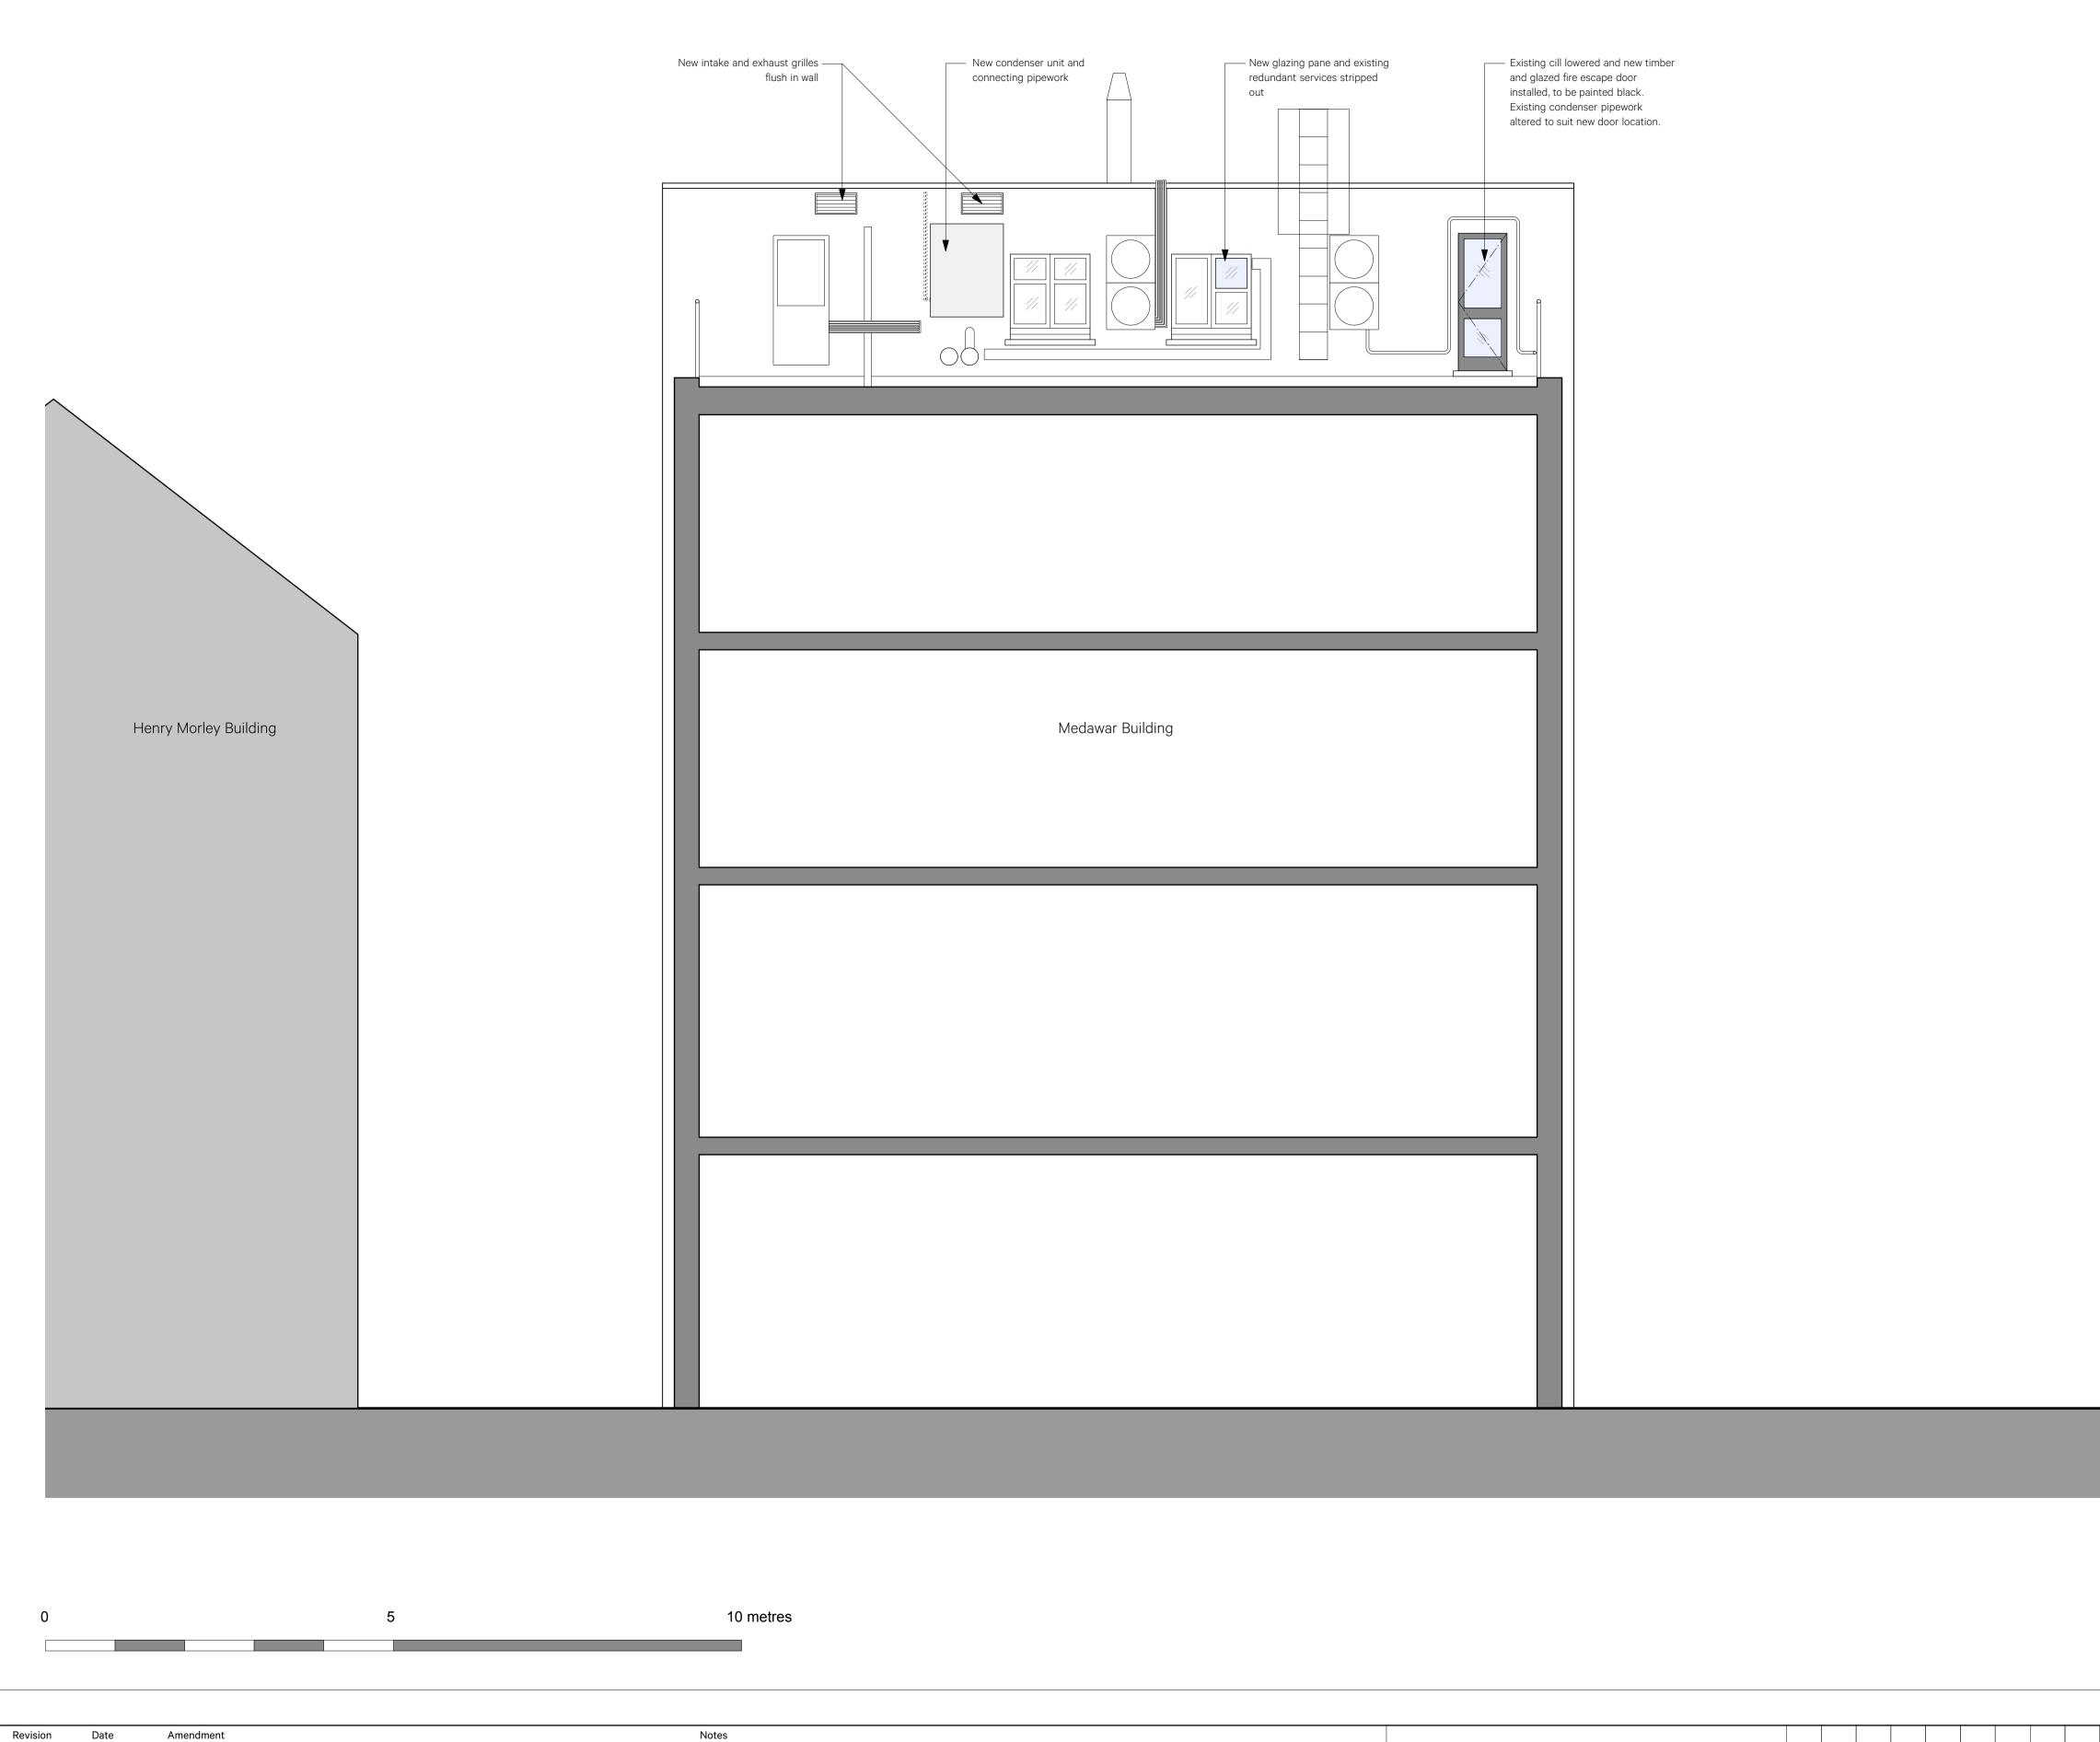

A 23.03.20 Issued for planning application

|  |                                                                                                                                                                                                                                                                               |  |  |  |  |  |  | ClientUniversity College LondonProjectUCL Biosciences CBERDrawingMedawar Building - Proposed Section A |                                |   | (Burwell Architects)                                    |                                                                            |
|--|-------------------------------------------------------------------------------------------------------------------------------------------------------------------------------------------------------------------------------------------------------------------------------|--|--|--|--|--|--|--------------------------------------------------------------------------------------------------------|--------------------------------|---|---------------------------------------------------------|----------------------------------------------------------------------------|
|  |                                                                                                                                                                                                                                                                               |  |  |  |  |  |  |                                                                                                        |                                |   | info@burwellarchitects.com<br>www.burwellarchitects.com |                                                                            |
|  | NO DIMENSIONS ARE TO BE SCALED FROM THIS DRAWING . THE CONTRACTOR/MANUFACTURER IS RESPONSIBLE<br>THE PROPERTY OF BDA ARCHITECTS LTD. COPYRIGHT IS RESERVED BY THEM AND THE DRAWING IS ISSUED ON<br>UNAUTHORISED PERSON , EITHER WHOLLY OR IN PART , WITHOUT WRITTEN CONSENT . |  |  |  |  |  |  | Project Nº<br><b>774</b>                                                                               | Drawing Nº<br><b>774/PL/00</b> | 7 | Revision<br><b>A</b>                                    | Unit 0.01<br>California Building<br>London SE13 7SF<br>+44 (0) 2083 056010 |