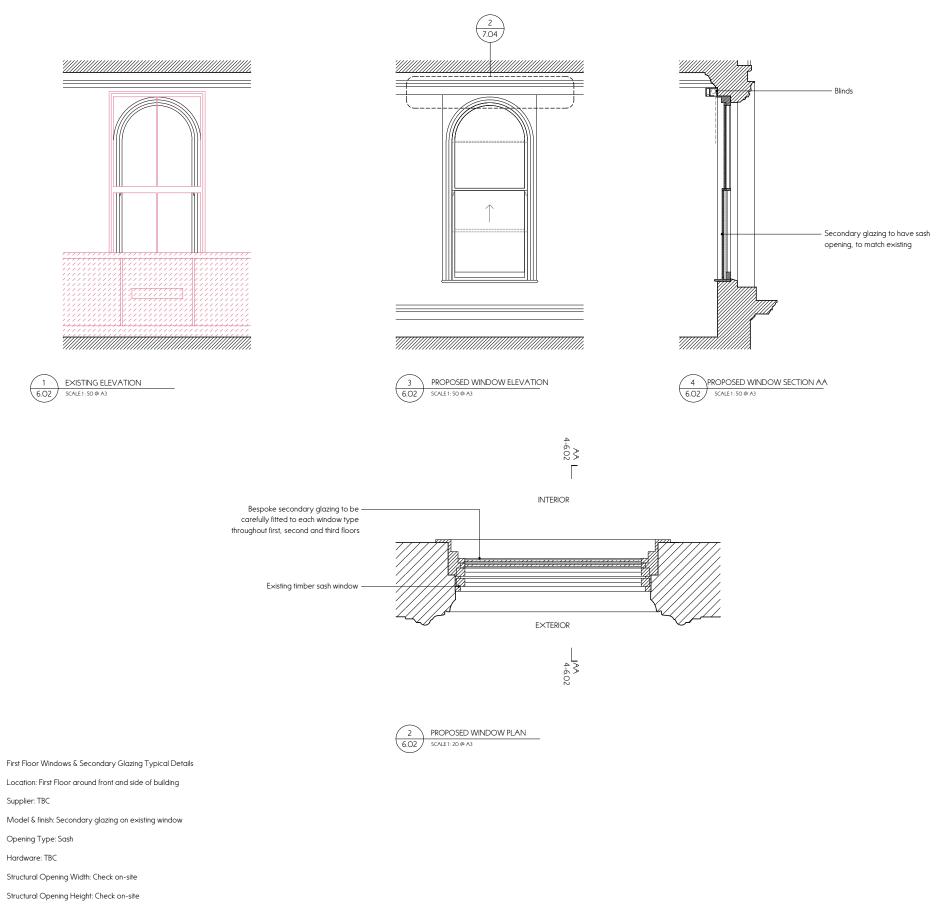

Quantity: 10 (no.1 to be a fixed window to match central window on Coptic Street elevation at first floor level)

OMMX E2S, Cockpit Arts Northington Street London WC1N 2NP

+44 (0)20 7405 5484 www.officemm×.com