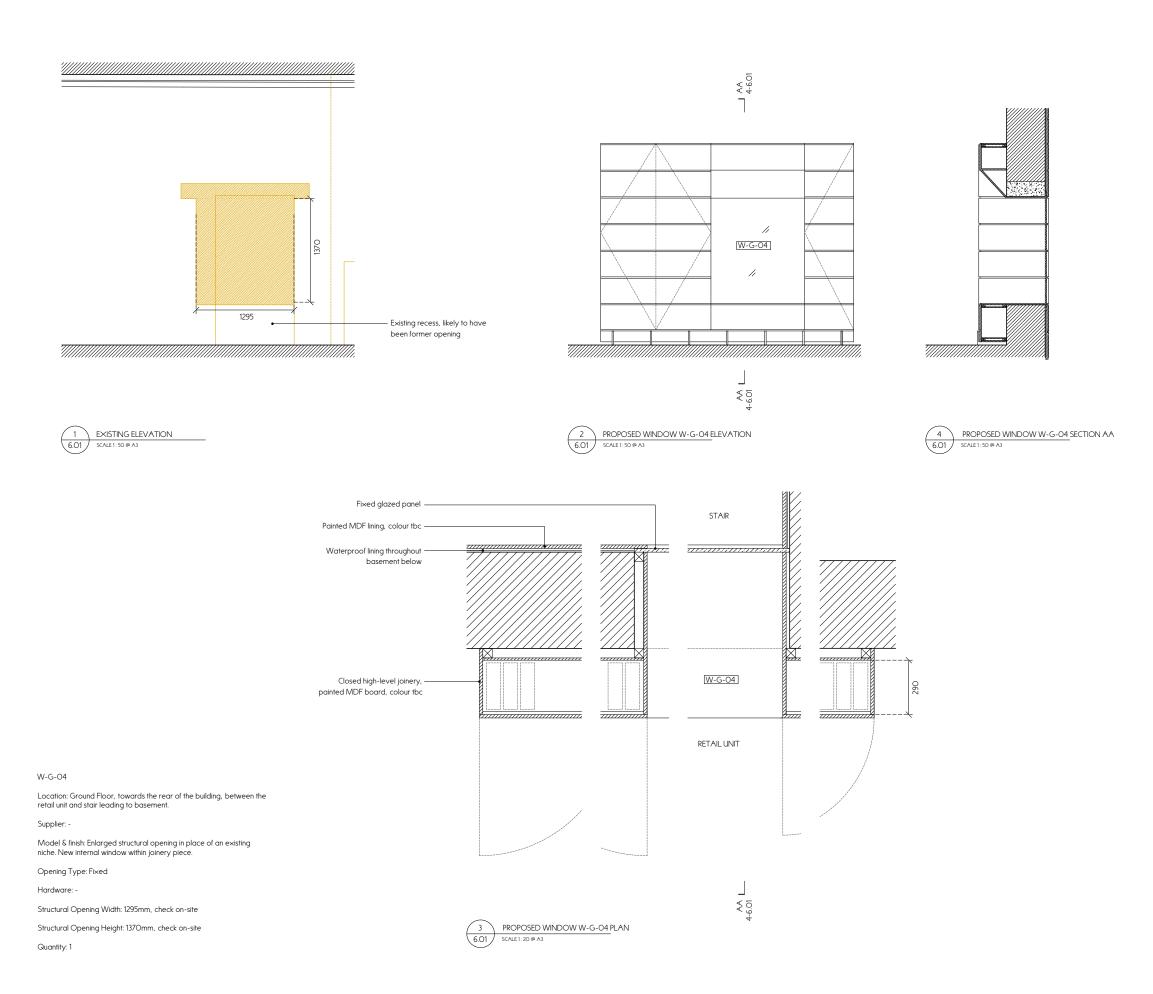

OMMX E2S, Cockpit Arts Northington Street London WC1N 2NP

+44 (0)20 7405 5484 www.officemm×.com

Project 43 Great Russell Street

No. 0102

Client ANA Properties Ltd.

Drawing Title Proposed W-G-04

Drawing No. 6.01

## Notes

In general the building has modern doors and some historic architraves. No historic doors or architraves will be removed. Only modern doors and architraves will be removed and replaced to match those existing and

Structural Opening

Remove (section cut)

Repair and/or reinstate (section cut)

Remove (building fabric)

Remove (fixed furnishing)

Repair and/or reinstate

Drawn Checked Scale

EP HN 1:50 @ A3