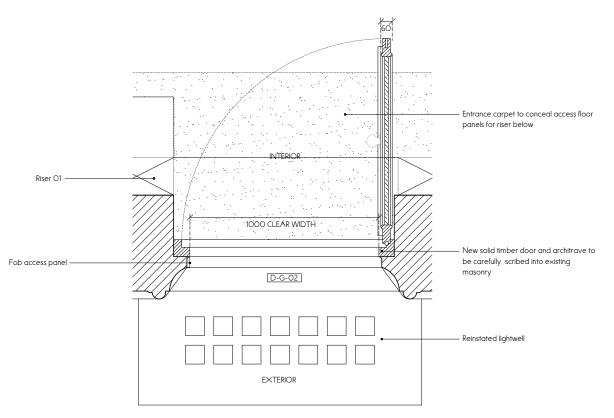

3 PROPOSED D-G-02 PLAN

5.03 SCALE 1: 20 @ A3

D-G-02

Location: Ground Floor, centre of building on Coptic Street

Fire Rating: FD-30-S

Doors & Frames: New door and frame to match existing historic door on Great Russell Street. Access through door on fob-access only.

Supplier: -

Model & Finish: New timber door and frame, colour TBC

Hardware: To match existing doors & windows on Great Russell Street

Structural Opening Width: As existing, check on-site

Structural Opening Height: As existing, check on-site