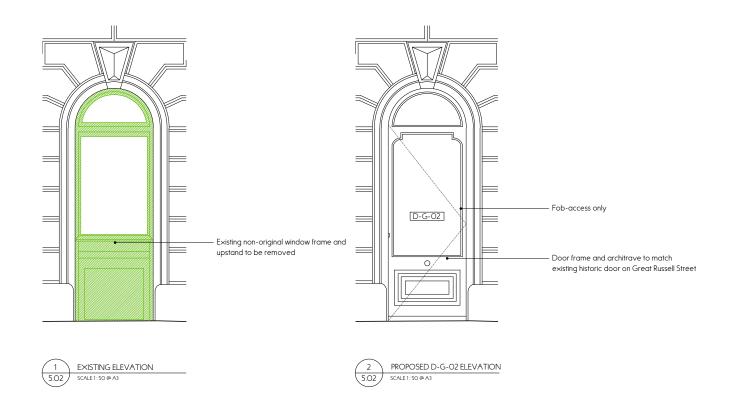

3 PROPOSED D-G-02 PLAN

5.03 SCALE 1: 20 @ A3

D-G-02

Location: Ground Floor, centre of building on Coptic Street

Fire Rating: FD-30-S

Doors & Frames: New door and frame to match existing historic door on Great Russell Street. Access through door on fob-access only.

Supplier: -

Model & Finish: New timber door and frame, colour TBC

Hardware: To match existing doors & windows on Great Russell Street

Structural Opening Width: As existing, check on-site

Structural Opening Height: As existing, check on-site

## Notes

In general the building has modern doors and some historic architraves. No historic doors or architraves will be removed. Only modern doors and architraves will be removed and replaced to match those existing and historic.