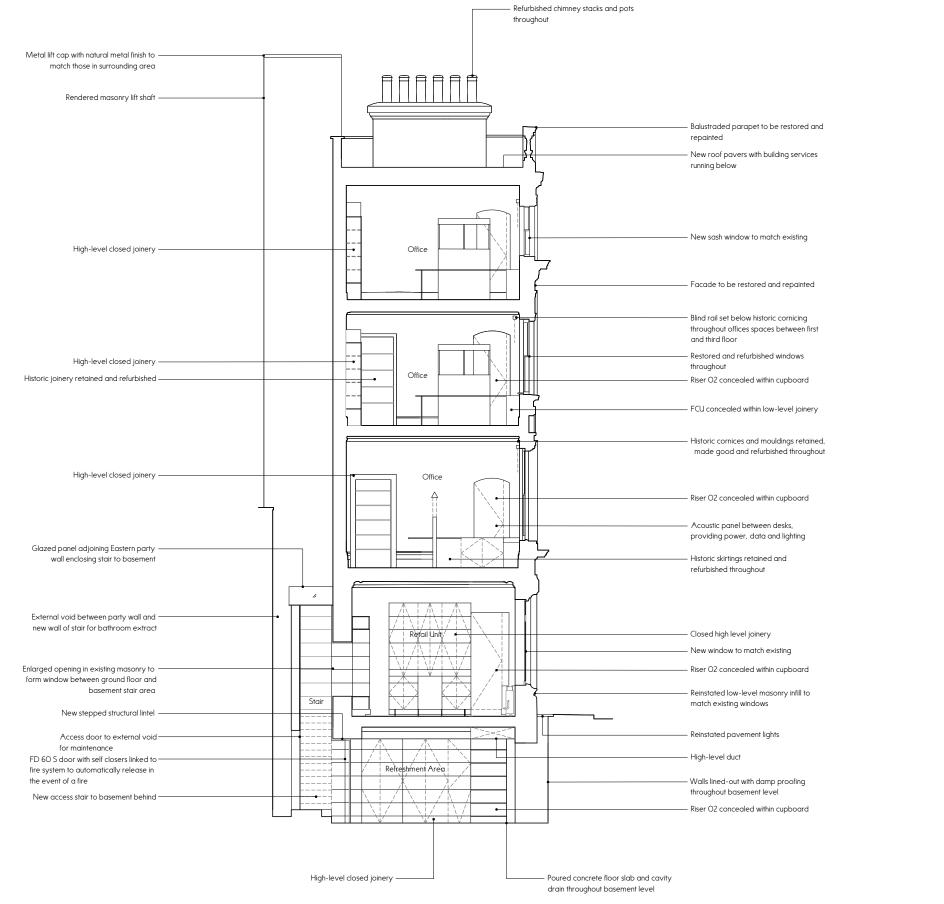

| OMMX<br>E2S, Cockpit Arts<br>Northington Street<br>London WC1N 2NP<br>+44 (0)20 7405 5484<br>www.officemm×.com |                                                                                                                            |                                                                                                                                                                  |
|----------------------------------------------------------------------------------------------------------------|----------------------------------------------------------------------------------------------------------------------------|------------------------------------------------------------------------------------------------------------------------------------------------------------------|
|                                                                                                                |                                                                                                                            |                                                                                                                                                                  |
| oject                                                                                                          |                                                                                                                            | 43 Great Russell Street                                                                                                                                          |
| ).                                                                                                             |                                                                                                                            | 0102                                                                                                                                                             |
|                                                                                                                |                                                                                                                            |                                                                                                                                                                  |
| ent                                                                                                            |                                                                                                                            | ANA Properties Ltd.                                                                                                                                              |
|                                                                                                                |                                                                                                                            |                                                                                                                                                                  |
| Drawing Title                                                                                                  |                                                                                                                            | AS-Proposed-Section CC                                                                                                                                           |
| Drawing No.                                                                                                    |                                                                                                                            | 3.22                                                                                                                                                             |
| vision                                                                                                         | Date                                                                                                                       | Description                                                                                                                                                      |
|                                                                                                                | 13.03.2020                                                                                                                 | For Planning                                                                                                                                                     |
|                                                                                                                | 5, Cockpit<br>orthington S<br>ndon WC11<br>4 (0)20 74<br>ww.officem<br>oject<br>oject<br>oject<br>awing Title<br>awing No. | 5, Cockpit Arts<br>orthington Street<br>indon WC1N 2NP<br>4 (0)20 7405 5484<br>ww.officemm×.com<br>oject<br>o.<br>ent<br>awing Title<br>awing No.<br>vision Date |