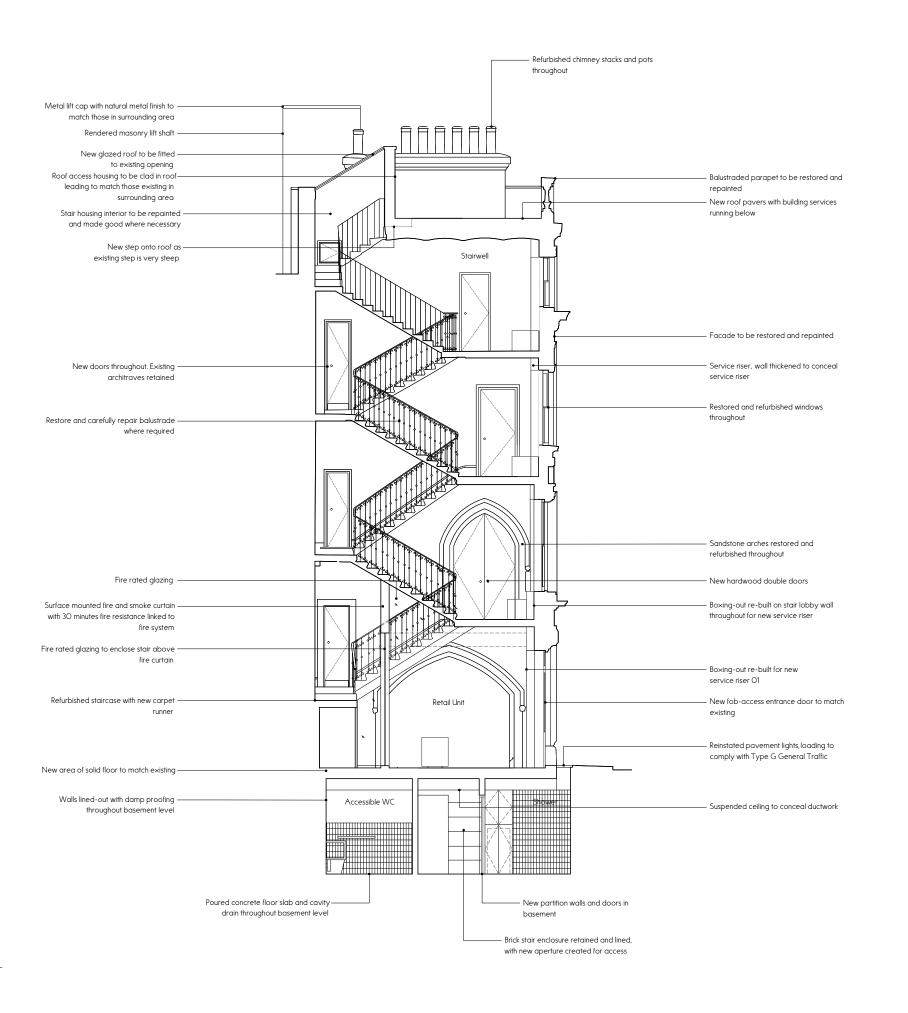

OMMX E2S, Cockpit Arts Northington Street London WC1N 2NP

+44 (0)20 7405 5484 www.officemm×.com

Project 43 Great Russell Street

No. 0102

√ 42.8m
Highest Point

Client ANA Properties Ltd.

Drawing Title AS-Proposed-Section BB

Drawing No. 3.21

∑ 39.82 m AP-R FFL

Revision Date Description
- 13.03.2020 For Planning

√ 36.33 m
AP-O3 FFL

Notes

∑\_\_ 32.99 m AP-O2 FFL

∑\_\_ 25.29 m AP-OO FFL

,

Drawn Checked Scale

EP HN 1:100 @ A3

O 1 2.5 5 m

This drawing is to be read in conjunction with all other contract documents and specifications and all other consultants drawings. All levels and dimensions should be checked on site and any discrepancies notified to OMIMX prior to proceeding with works. No drawing should be reproduced in any form without prior written permission from OMIMX.