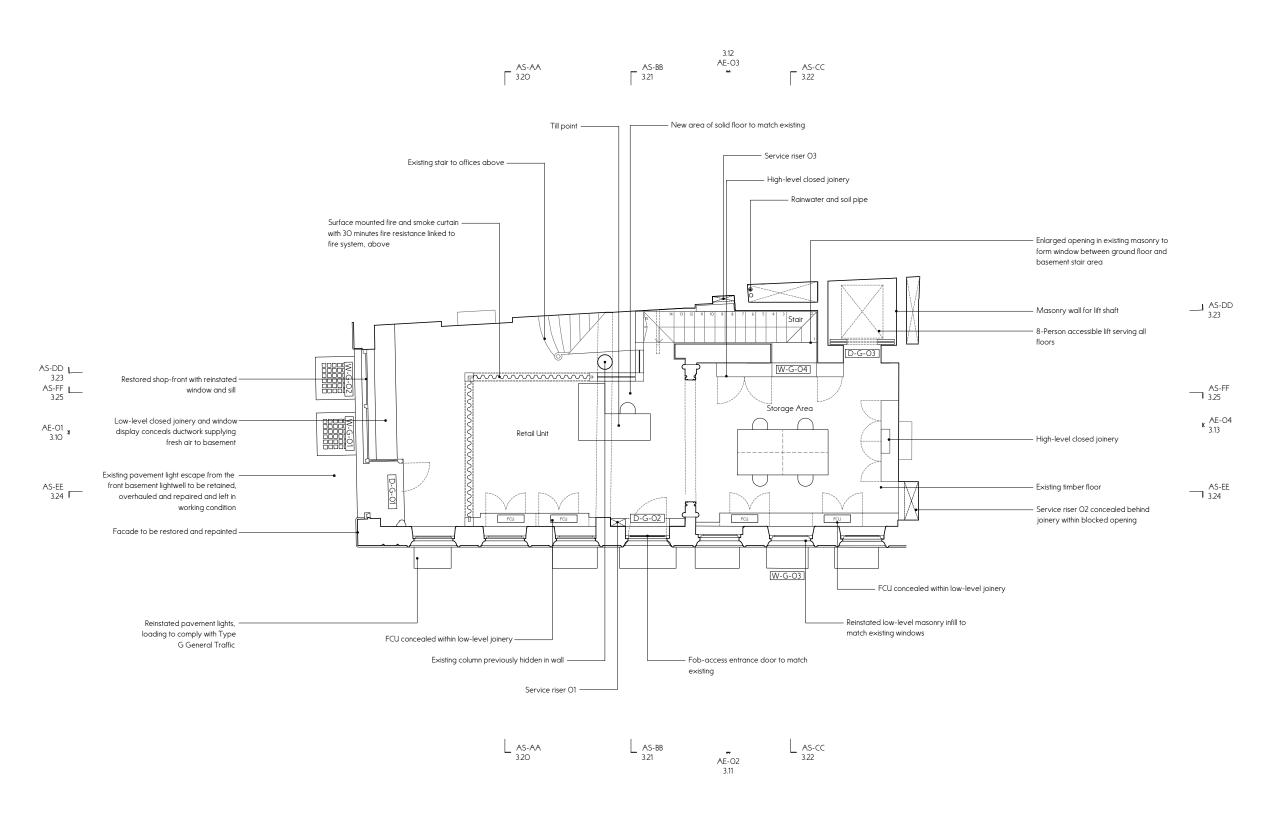

1 PROPOSED GROUND PLAN
3.01 SCALE 1: 100 @ A3

OMMX E2S, Cockpit Arts Northington Street London WC1N 2NP

+44 (0)20 7405 5484 www.officemm×.com

Project 43 Great Russell Street

No. 0102

Client ANA Properties Ltd.

Drawing Title AP-Proposed-Ground Floor

Plan Drawing No. 3.01

Revision Date Description
- 13.03.2020 For Planning

Notes

Drawn Checked Scale
EP HN 1:100 @ A3

This drawing is to be read in conjunction with all other contract documents and specifications and all other consultants drawings. All levels and dimensions should be checked on site and any discrepancies notified to OMIMX prior to proceeding with works. No drawing should be reproduced in any form without prior written permission from OMIMX.