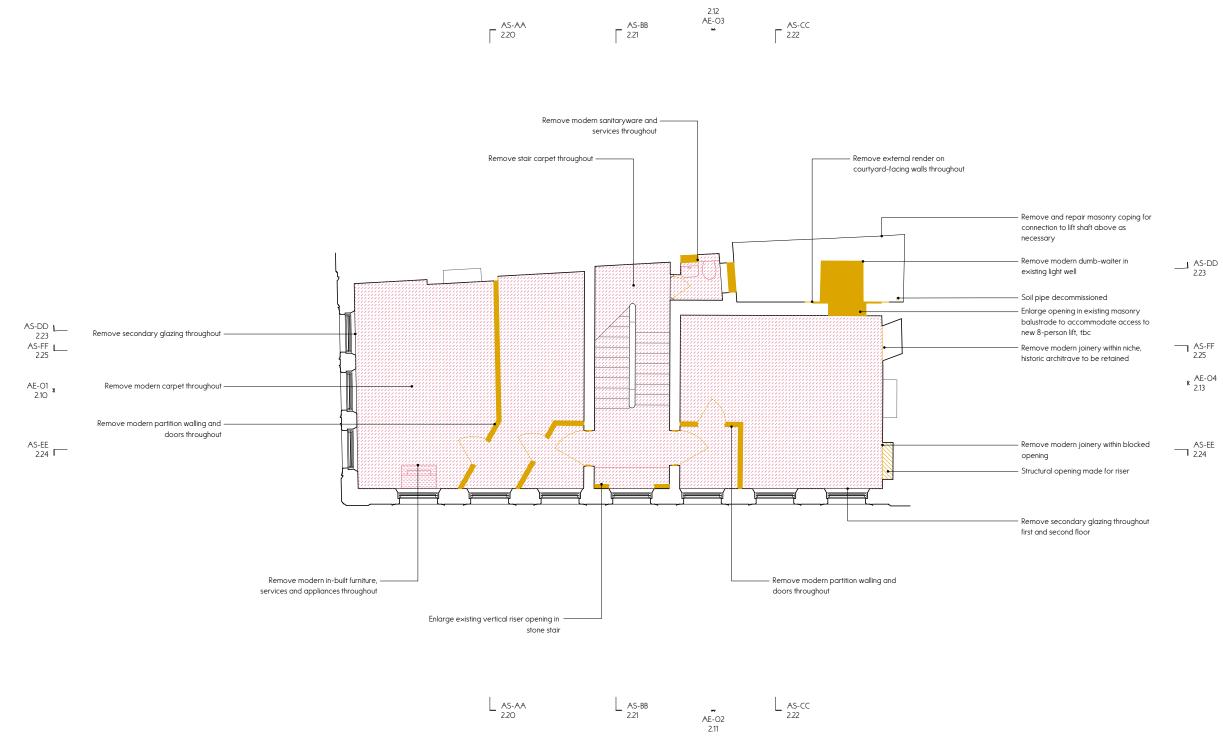

1 DEMOLITION SECOND FLOOR PLAN 2.03 SCALE 1: 100 @ A3

OMMX E2S, Cockpit Arts Northington Street London WC1N 2NP

+44 (0)20 7405 5484 www.officemm×.com

Project 43 Great Russell Street No. 0102 Client ANA Properties Ltd.

## Notes

Please note, 43 Great Russell Street is a Grade II listed building. All demolition works are to be carefully carried out and any undocumented defects in existing works are to be immediately reported to OMMX when discovered. Do not proceed with any affected work until a response has been received.

Remove (section cut)

Repair and/or reinstate (section cut)

Remove (building fabric)

Remove (fixed furnishing)

Repair and/or reinstate

к <sup>AE-O4</sup> 2.13

This drawing is to be read in conjunction with all other contract documents and specifications and all other consultants drawings. All levels and dimensions should be checked on site and any discrepancies notified to OMMX prior to proceeding with works. No drawing should be reproduced in any form without prior written permission from OMMX.