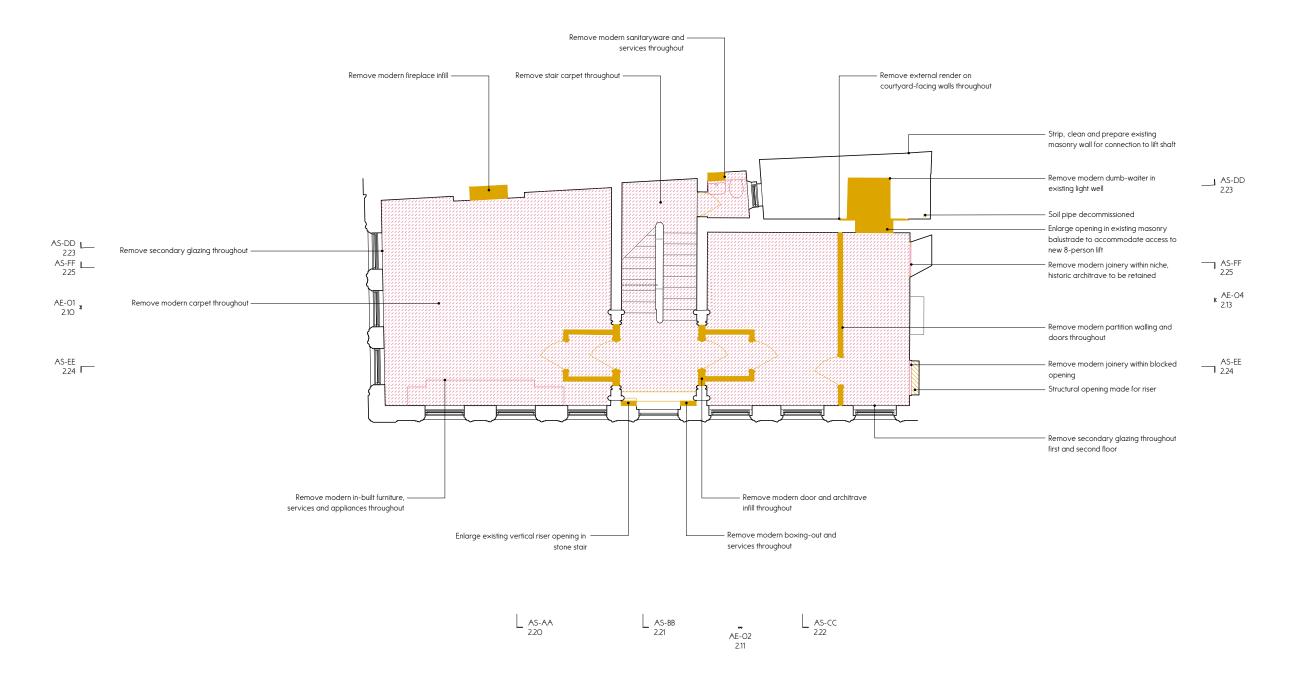

1 DEMOLITION FIRST FLOOR PLAN 2.02 SCALE 1: 100 @ A3

 $\sim$ MM $\sim$ E2S, Cockpit Arts Northington Street London WC1N 2NP

+44 (0)20 7405 5484 www.officemm×.com

Project 43 Great Russell Street

No. 0102

Client ANA Properties Ltd.

## Notes

Please note, 43 Great Russell Street is a Grade II listed building. All demolition works are to be carefully carried out and any undocumented defects in existing works are to be immediately reported to OMMX when discovered. Do not proceed with any affected work until a response has been received.

Remove (section cut) Repair and/or reinstate (section cut) Remove (building fabric)

Remove (fixed furnishing) Repair and/or reinstate

Drawn Checked Scale ΕP 1:100 @ A3 

2.5

This drawing is to be read in conjunction with all other contract documents and specifications and all other consultants drawings. All levels and dimensions should be checked on site and any discrepancies notified to OMMX prior to proceeding with works. No drawing should be reproduced in any form without prior written permission from OMMX.