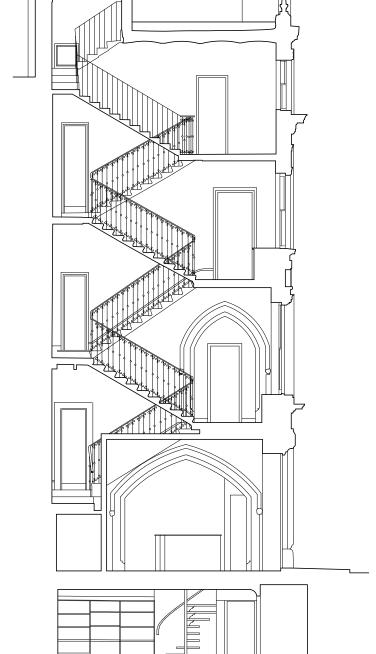

OMMX E2S, Cockpit Arts Northington Street London WC1N 2NP

+44 (0)20 7405 5484 www.officemm×.com

Project 43 Great Russell Street

No. 0102

√ 42.25m
Highest Point ANA Properties Ltd. Client

> Drawing Title AS-Existing-Section BB

Drawing No. 1.21

√ 39.59 m
AP-R FFL

Revision Description 13.03.2020 For Planning

√ 36.33 m
AP-O3 FFL

Notes

√ 32.99 m
 AP-O2 FFL

∑ 29.21 m AP-O1-FFL

∑\_\_ 25.29 m AP-00 FFL

Scale

Drawn Checked

RS HN 1:100 @ A3

2.5 0

This drawing is to be read in conjunction with all other contract documents and specifications and all other consultants drawings. All levels and dimensions should be checked on site and any discrepancies notified to OMMX prior to proceeding with works. No drawing should be reproduced in any form without prior written permission from OMMX.

EXISTING SECTION BB SCALE 1: 100 @ A3