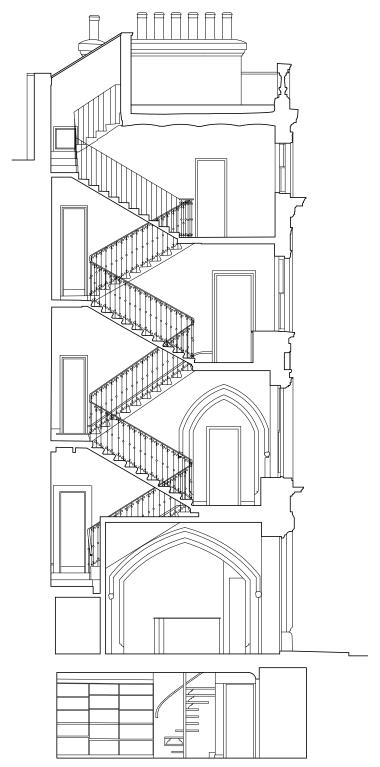

OMMX E2S, Cockpit Arts Northington Street London WC1N 2NP

+44 (0)20 7405 5484 www.officemm×.com

Project 43 Great Russell Street

No. 0102

√ 42.25m
Highest Point ANA Properties Ltd. Client

> Drawing Title AS-Existing-Section BB

Drawing No. 1.21

√ 39.59 m
AP-R FFL

Revision Description 13.03.2020 For Planning

√ 36.33 m
AP-O3 FFL

Notes

√ 32.99 m
 AP-O2 FFL

∑ 29.21 m AP-O1-FFL

∑\_\_ 25.29 m AP-00 FFL

Scale

Drawn Checked

RS HN 1:100 @ A3

2.5 0

This drawing is to be read in conjunction with all other contract documents and specifications and all other consultants drawings. All levels and dimensions should be checked on site and any discrepancies notified to OMMX prior to proceeding with works. No drawing should be reproduced in any form without prior written permission from OMMX.

EXISTING SECTION BB SCALE 1: 100 @ A3