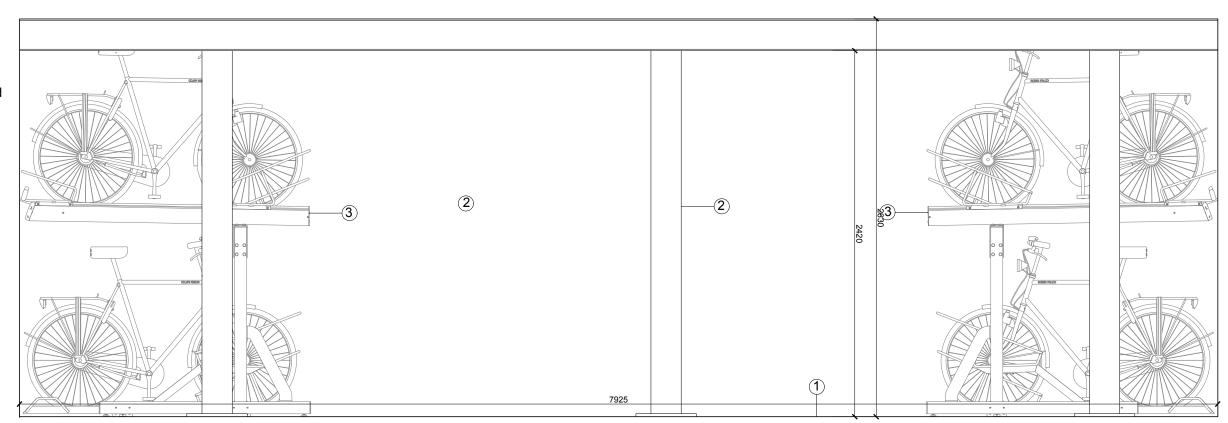

## LEGEND

- 1. New vinyl floor covering
- 2. New paint finish to existing walls and steelwork
- New gas assisted two-tier cycle rack
- 4. New timber door
- New lockers

## NOTE:

For finishes and fittings please refer to sanitaryware and finishes schedules.

01 A3901 S C A L E 1:25 @ A 3

02 A3901 S C A L E 1:25 @ A 3

DMFK Architects Ltd take no responsibility for dimensions obtained by scaling from this drawing. If no dimension is shown the recipient must ascertain the dimension specifically from the architect or by site measurement and may not rely on the drawing. Supply of the drawing in digital form is solely for convenience and no reliance may be placed on any data in digital form. All data must be checked against hard copy. This drawing is issued for design intent only and should not be used for construction unless stated.