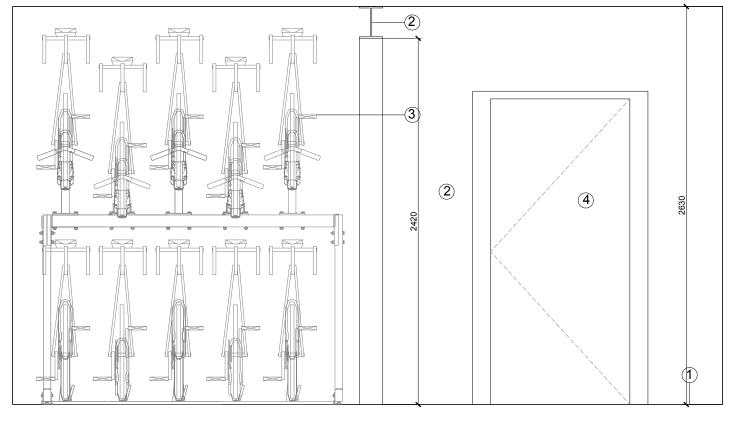

## LEGEND

- 1. New vinyl floor covering
- 2. New paint finish to existing walls and steelwork
- New gas assisted two-tier cycle rack
- 4. New timber door
- New lockers

## NOTE:

For finishes and fittings please refer to sanitaryware and finishes schedules.

01 A3901 S C A L E 1:25 @ A 3

02 A3901 S C A L E 1:25 @ A 3

DMFK Architects Ltd take no responsibility for dimensions obtained by scaling from this drawing. If no dimension is shown the recipient must ascertain the dimension specifically from the architect or by site measurement and may not rely on the drawing. Supply of the drawing in digital form is solely for convenience and no reliance may be placed on any data in digital form. All data must be checked against hard copy. This drawing is issued for design intent only and should not be used for construction unless stated.