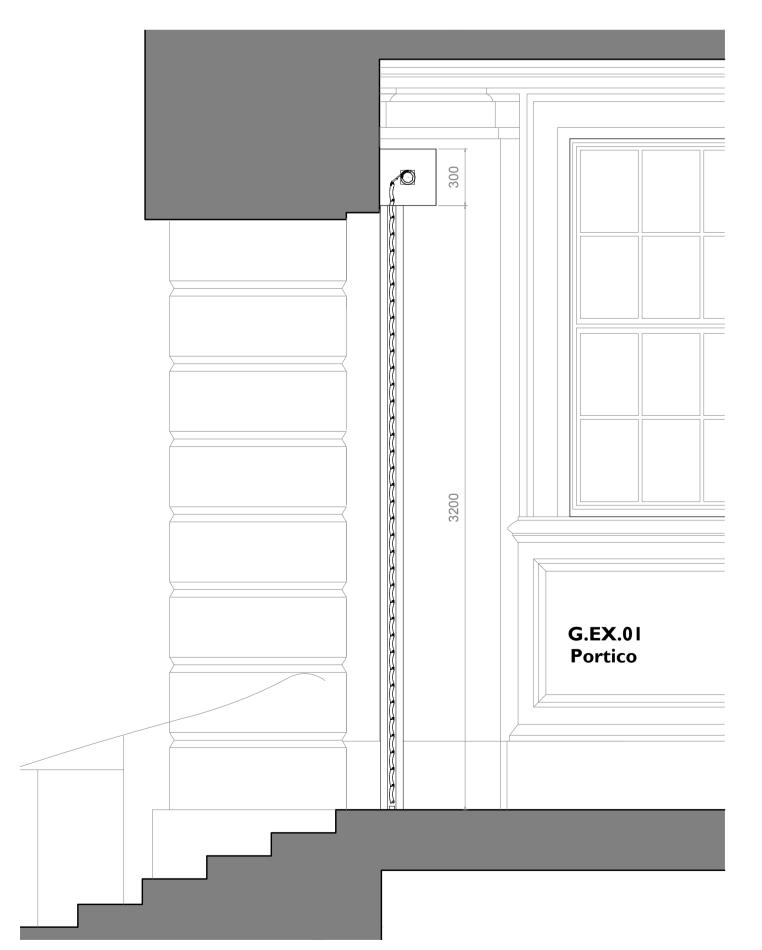

Security Shutters (Judd Street Entrance) - Section 6010 I:20 @ AI

Drawings are based on survey data and may not accurately represent what is physically present. For Planning only. All dimensions are to be verified on site before proceeding with the work. All dimensions are in millimeters unless noted otherwise. Purcell shall be notified in writing of any discrepancies. 1:200 Scale 0 2 m 4 m 6 m 8 m 10 m VERTICAL SHUTTERS CTH-PUR-G0-DR-32-A-6010