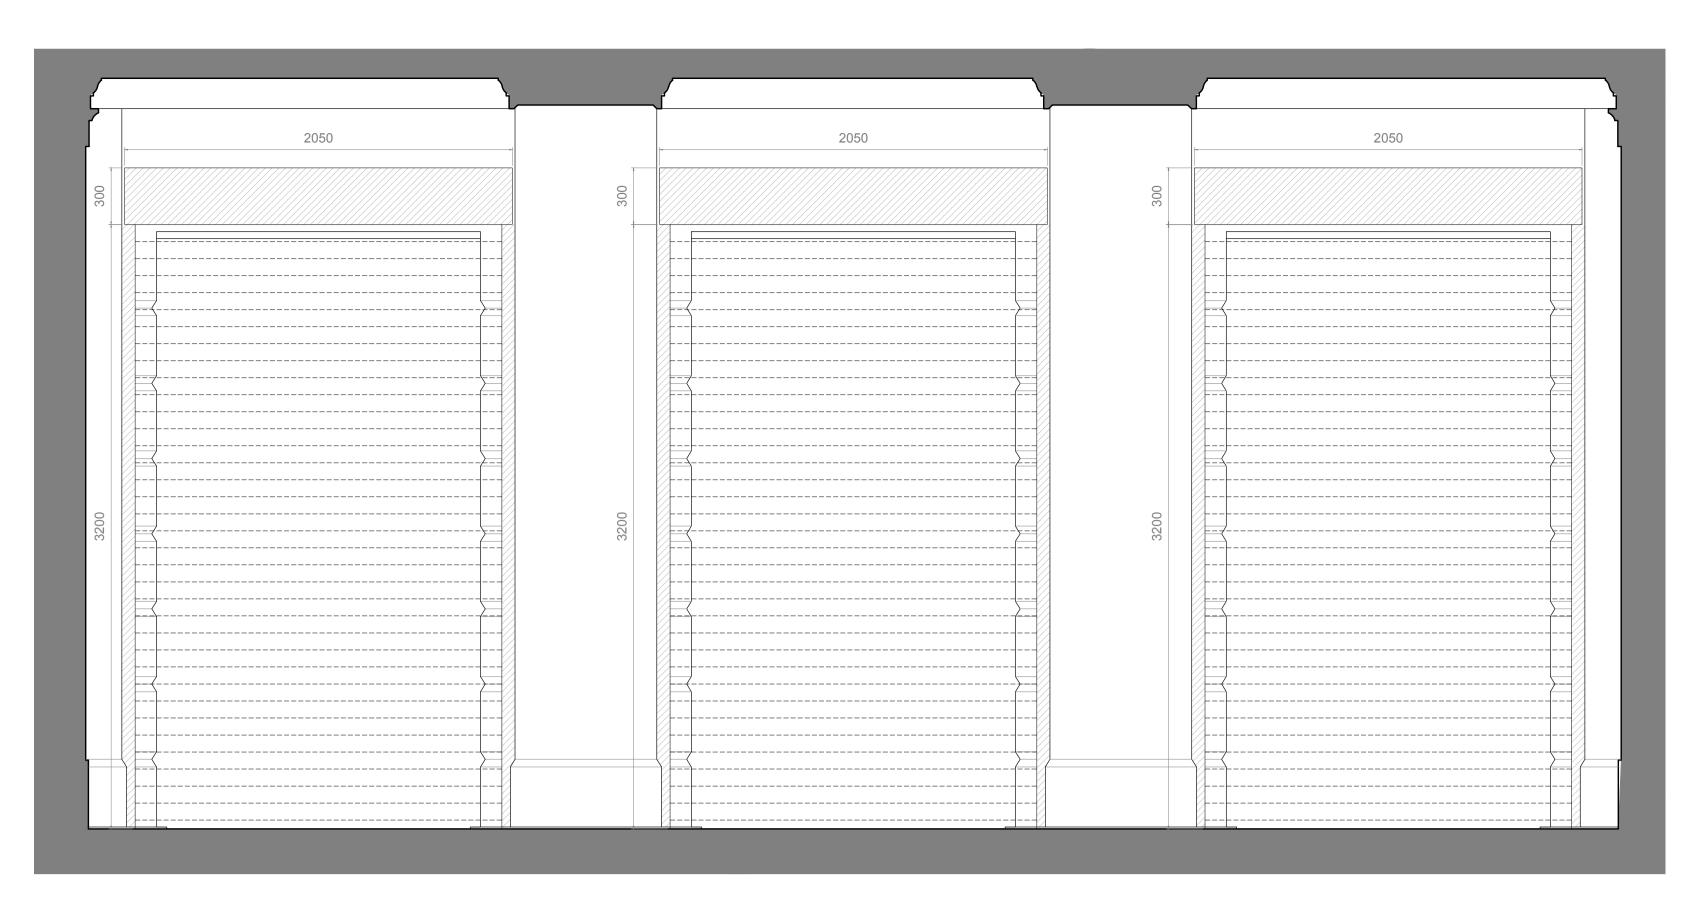

Security Shutters (Judd Street Entrance) - Internal Elevation

SECURITY SHUTTERS 1 HAG Insureguard SR4 (3 units) - curved 90mm twin-skin extruded aluminium with reinforced core, to be electrically operated - provide for 13amp fused spur for each unit. To be controlled from security office, standard security key switch; Finish to be powder coated 'Slate Grey' RAL 7015