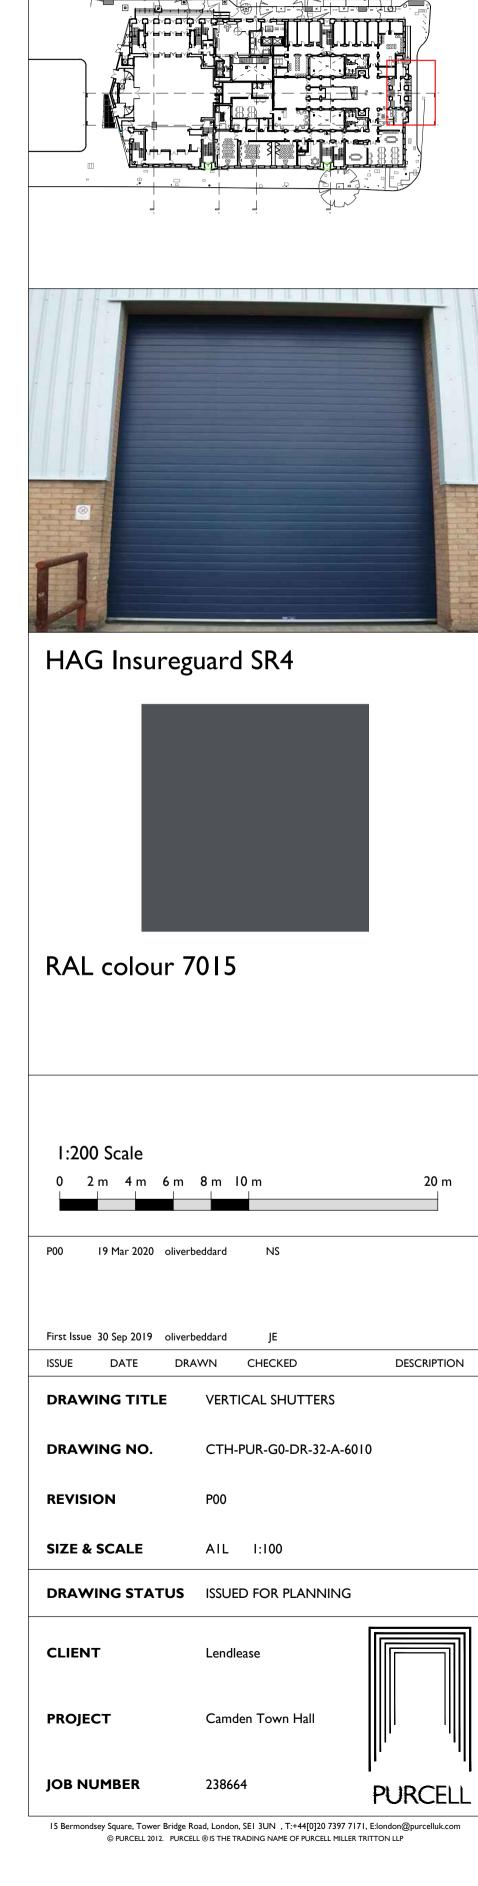

Security Shutters (Judd Street Entrance) - Internal Elevation

SECURITY SHUTTERS 1 HAG Insureguard SR4 (3 units) - curved 90mm twin-skin extruded aluminium with reinforced core, to be electrically operated - provide for 13amp fused spur for each unit. To be controlled from security office, standard security key switch; Finish to be powder coated 'Slate Grey' RAL 7015

Security Shutters (Judd Street Entrance) - Section 6010 I:20 @ AI

Drawings are based on survey data and may not accurately represent what is physically present. For Planning only. All dimensions are to be verified on site before proceeding with the work. All dimensions are in millimeters unless noted otherwise. Purcell shall be notified in writing of any discrepancies. 1:200 Scale 0 2 m 4 m 6 m 8 m 10 m VERTICAL SHUTTERS CTH-PUR-G0-DR-32-A-6010