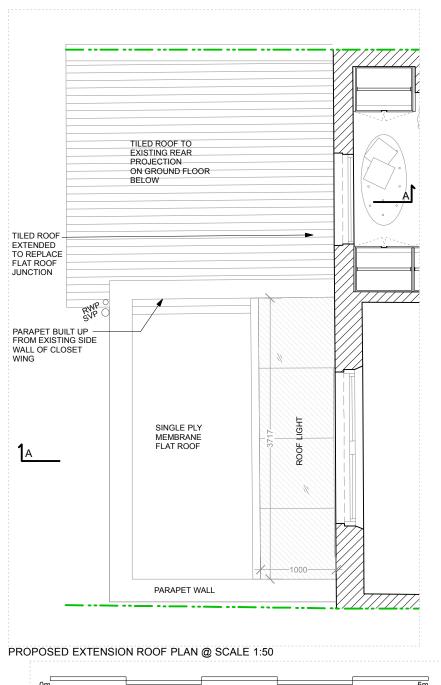

PROPOSED EXTENSION 1:50 GROUND FLOOR AND ROOF PLAN

Drawing No:

037/A/1.601

25.03.20

Scale: 1:50 @ A4

Revision:

groundplane Architecture