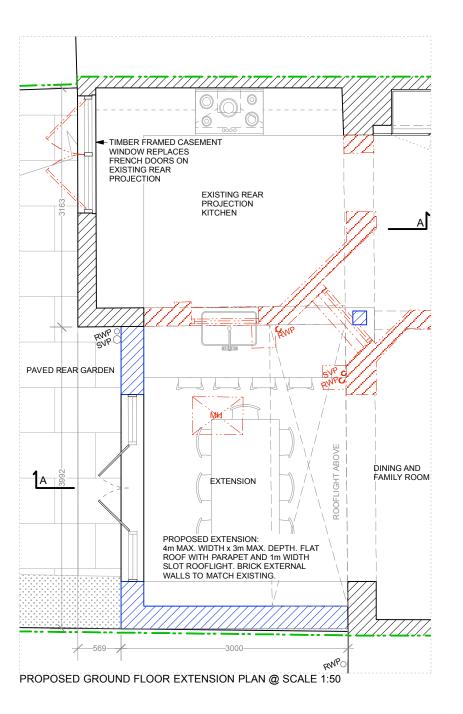

PROPOSED EXTENSION 1:50 GROUND FLOOR AND ROOF PLAN

Drawing No:

037/A/1.601

25.03.20

Scale: 1:50 @ A4

Revision:

groundplane Architecture