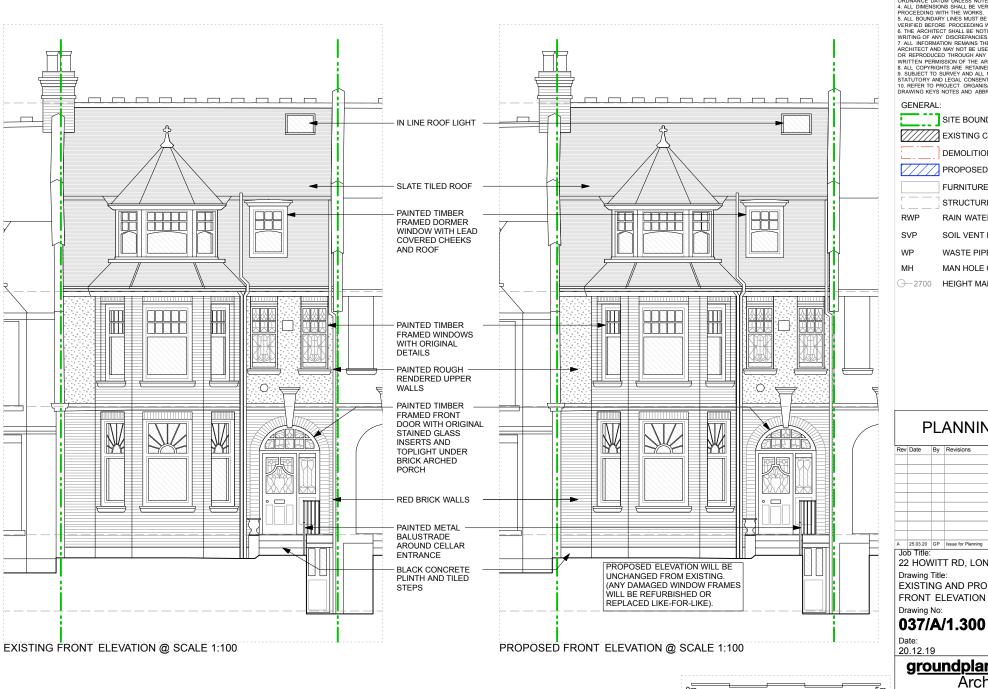

## **PLANNING**

Rev Date By Revisions A 25.03.20 GP Issue for Planning

22 HOWITT RD, LONDON, NW3 4LL Drawing Title:

EXISTING AND PROPOSED

Drawing No:

037/A/1.300

Revision:

Scale: 1:100 @ A4