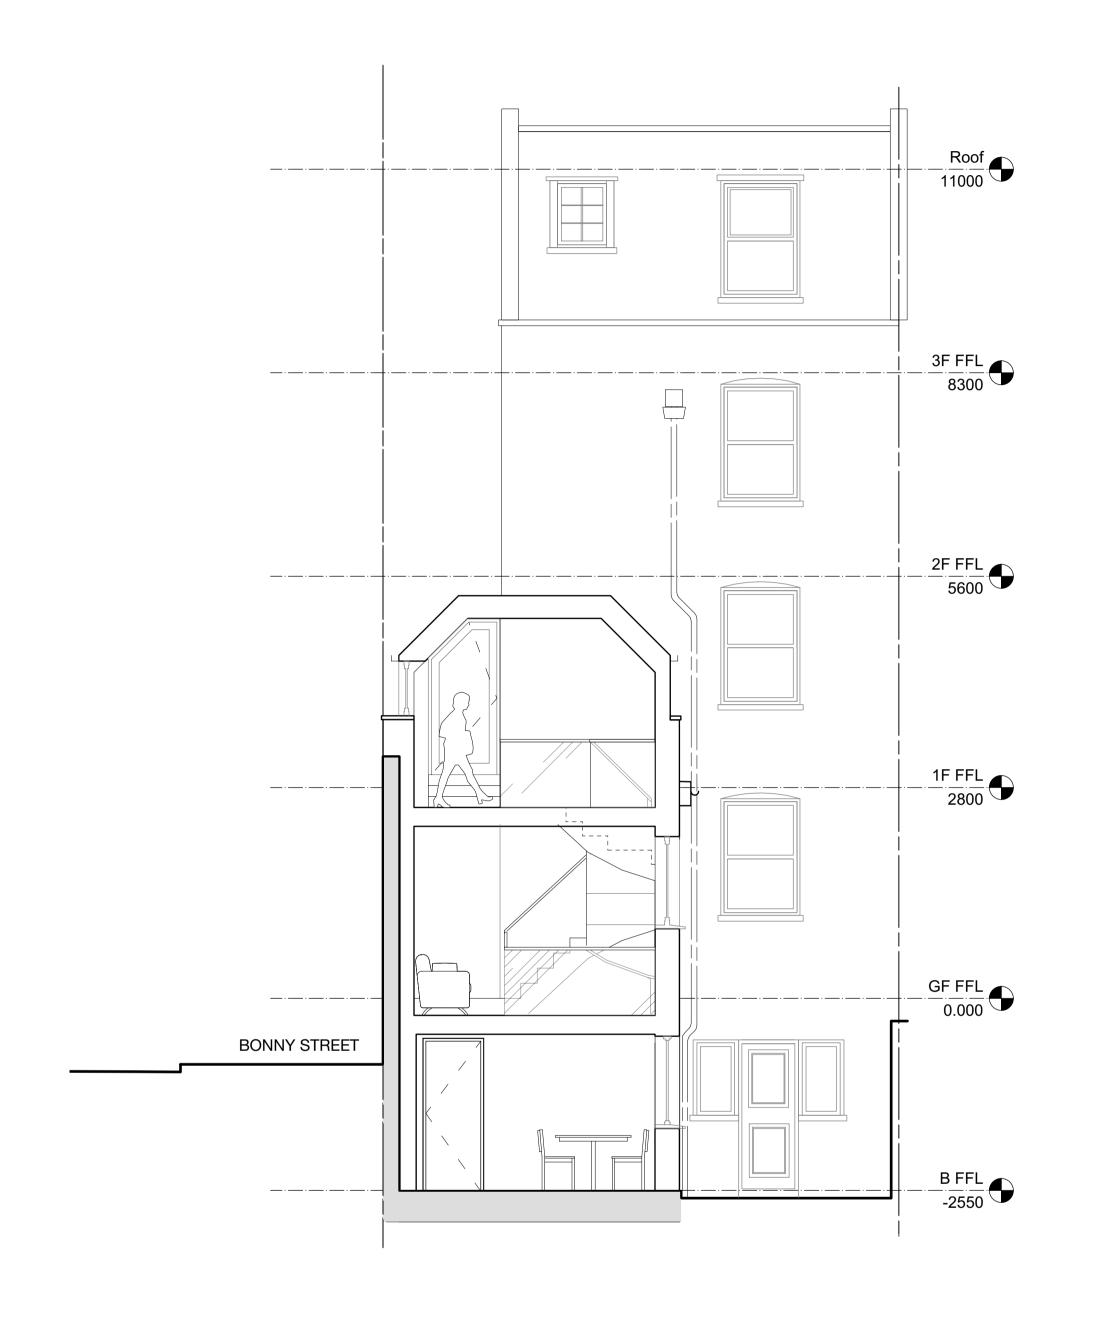

Section BB

| GENERAL NOTES                                               | Note:                    | DRAWING ISSUE STATUS         |                                                 | REVISIONS      |                 | HAINES                        | JOB TITLE         |                 |             |
|-------------------------------------------------------------|--------------------------|------------------------------|-------------------------------------------------|----------------|-----------------|-------------------------------|-------------------|-----------------|-------------|
| This drawing is the copyright of                            | As existing not surveyed | ISSUE STATUS COMMENT         |                                                 | REV DATE NOTES |                 |                               | 148 Camden Street |                 |             |
| Haines Phillips Architects.                                 |                          | P PRELIMINARY<br>PL PLANNING | For comment and review Planning/Listed Building |                |                 |                               | London NW1 9PA    |                 |             |
| 2. Do not scale from this drawing. Use                      |                          | BR BUILDING REGS             | Application Building Regs Application           |                |                 | ARCHIECIS                     | DRAWING T         |                 |             |
| figured dimensions only.                                    |                          | T TENDER C CONSTRUCTION      | For pricing purposes only<br>For procurement &  |                |                 |                               | Section           |                 |             |
| This drawing must not be used for                           |                          | FC FINAL CONSTRUCTION        | construction  N Record drawings on completion   |                | Tankerton Works | As Proposed                   |                   |                 |             |
| land transfer purposes, or for construction purposes unless |                          | L LEGAL                      | Conveyancing or other legal purposes            |                |                 | 12 Argyle Walk                | DRAWN             | DATE            | SCALE       |
| accompanied by an Architect's                               |                          |                              | legal pulposes                                  |                |                 | London WC1H 8HA               | CD                | Jan 2020        | 1:50@A1     |
| Instruction.                                                |                          |                              |                                                 |                |                 | t 020 7833 9324               |                   |                 |             |
|                                                             |                          |                              |                                                 |                |                 | f 020 7837 2864               | JOB NR            | DRAWING - ISSUE |             |
|                                                             |                          |                              |                                                 |                |                 | e office@hainesphillips.co.uk | 4167              | GA 401-PI       | <b>L-03</b> |