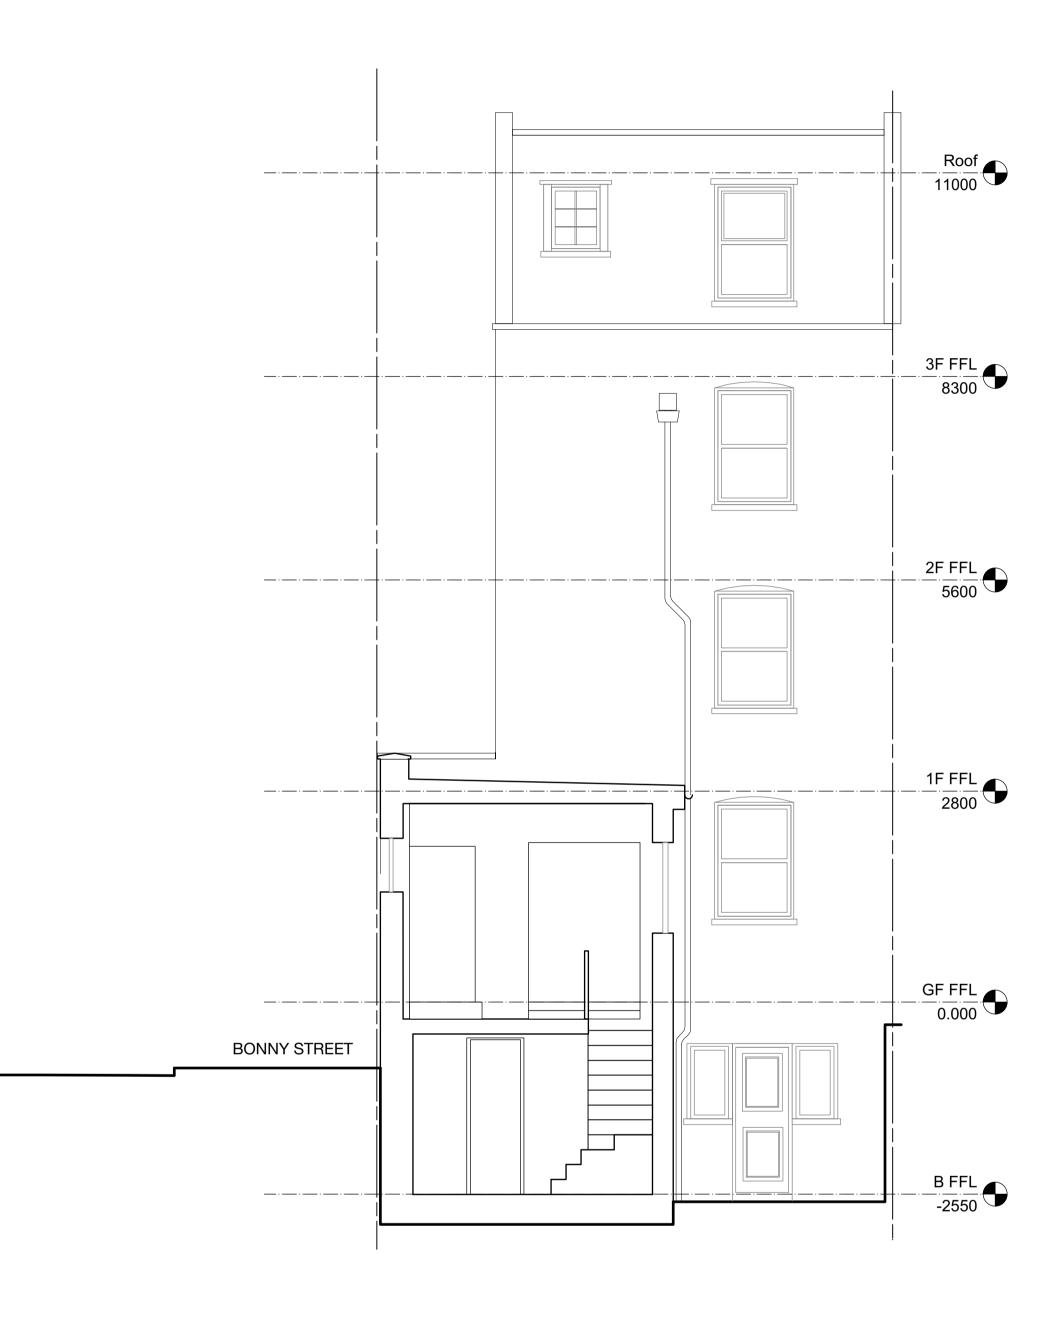

Note: As existing not surveyed

|                                    |                                                                                 | 0                          | 2                | 4 M |
|------------------------------------|---------------------------------------------------------------------------------|----------------------------|------------------|-----|
|                                    |                                                                                 |                            |                  |     |
| HAINES<br>PHILLIPS<br>ARCHITECTS   | JOB TITLE<br><b>148 Camden Street</b><br><b>London NW1 9PA</b><br>DRAWING TITLE |                            |                  |     |
|                                    | Sections                                                                        |                            |                  |     |
| Tankerton Works                    | As Existing                                                                     |                            |                  |     |
| 12 Argyle Walk<br>London WC1H 8HA  | DRAWN                                                                           | date<br><b>Jan 2020</b>    | SCALE<br>1:50@A1 |     |
| t 020 7833 9324<br>f 020 7837 2864 | JOB NR                                                                          | DRAWING - ISSUE - REVISION |                  |     |
| e office@hainesphillips.co.uk      | 4167                                                                            | GA 020-PL-02               |                  |     |