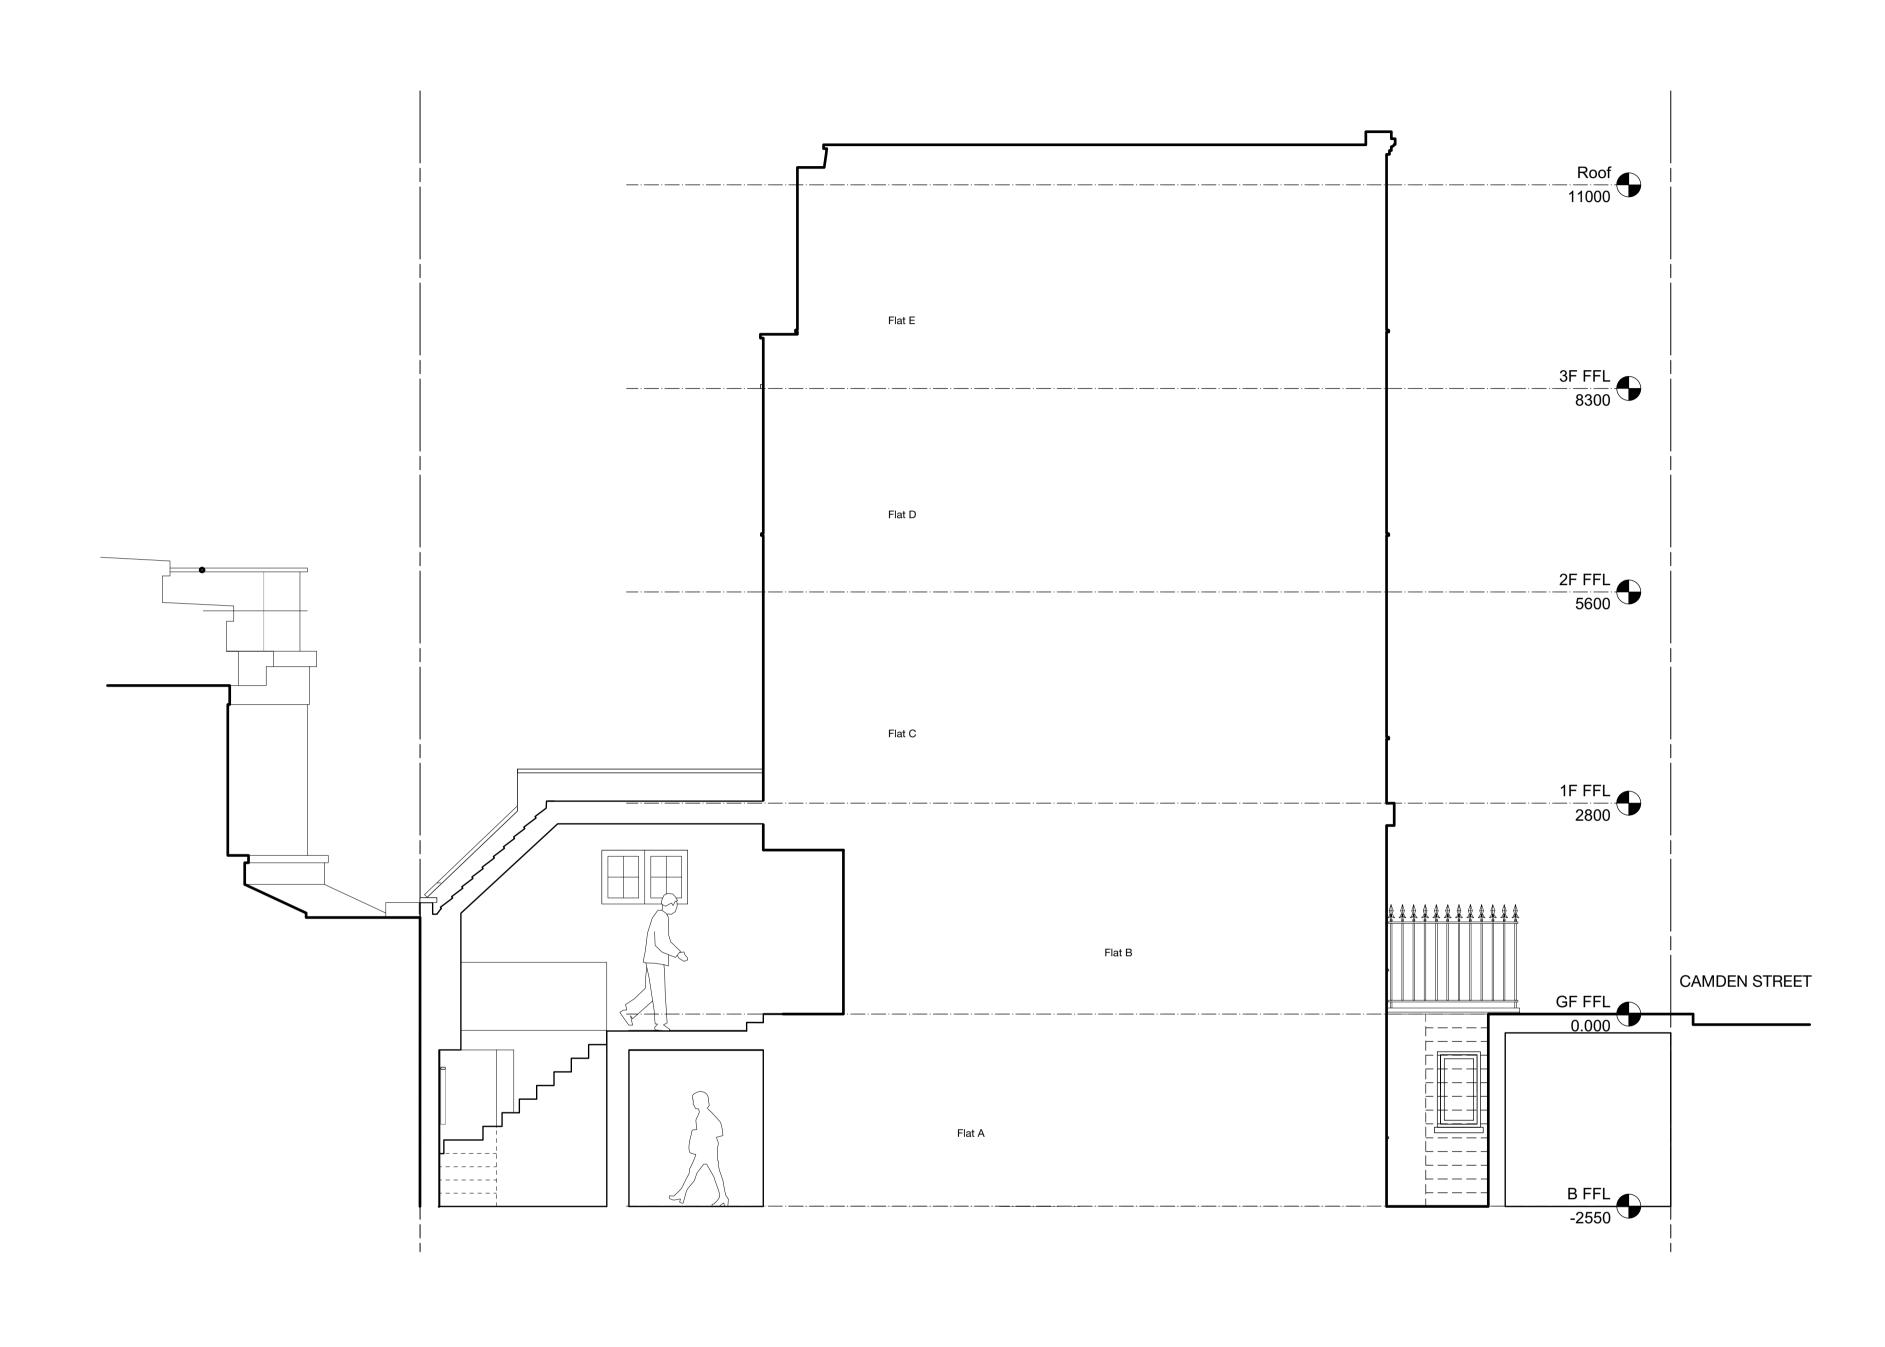

Note: As existing not surveyed

|                                    |                                                                                 | 0                          | 2                | 4 M |
|------------------------------------|---------------------------------------------------------------------------------|----------------------------|------------------|-----|
|                                    |                                                                                 |                            |                  |     |
| HAINES<br>PHILLIPS<br>ARCHITECTS   | JOB TITLE<br><b>148 Camden Street</b><br><b>London NW1 9PA</b><br>DRAWING TITLE |                            |                  |     |
|                                    | Sections                                                                        |                            |                  |     |
| Tankerton Works                    | As Existing                                                                     |                            |                  |     |
| 12 Argyle Walk<br>London WC1H 8HA  | DRAWN                                                                           | date<br><b>Jan 2020</b>    | SCALE<br>1:50@A1 |     |
| t 020 7833 9324<br>f 020 7837 2864 | JOB NR                                                                          | DRAWING - ISSUE - REVISION |                  |     |
| e office@hainesphillips.co.uk      | 4167                                                                            | GA 020-PL-02               |                  |     |