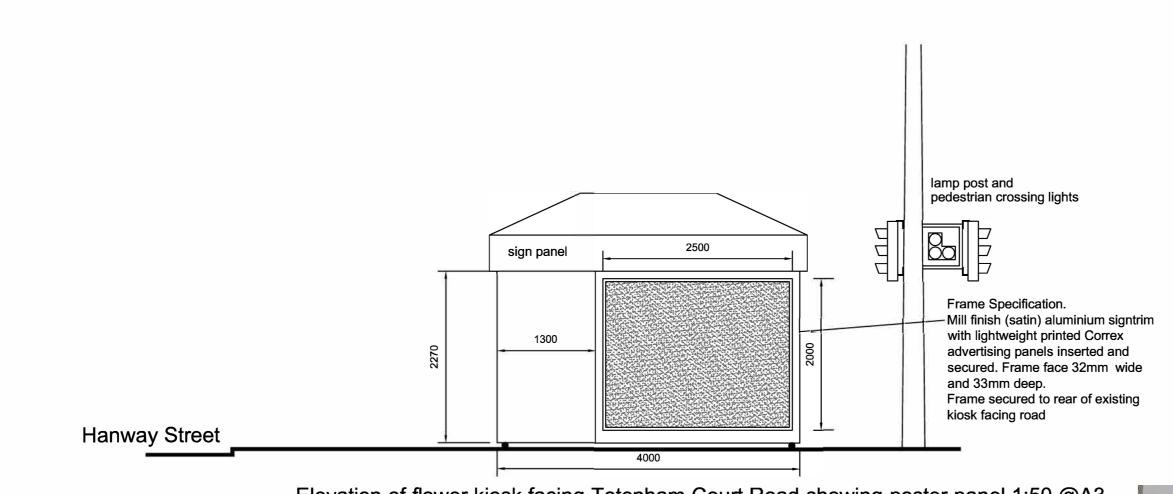

Elevation of flower kiosk facing Totenham Court Road showing poster panel 1:50 @A3

| 5 | 4 | . 3 | 3 2 | 2 1 | ( | 5 |
|---|---|-----|-----|-----|---|---|
|   |   |     |     |     |   |   |

| Scale | Bar |
|-------|-----|
|       |     |

|  | Job/Client                                                         | Project Architect | Drawn By     | Project No. | Drawing No. |
|--|--------------------------------------------------------------------|-------------------|--------------|-------------|-------------|
|  | Proposed Display Panel<br>o/s16/17 Tottenham Court Road,<br>London | dm                | Drawn By  dm | 11 15 240   | Drawing No  |
|  | Elaine Mills Drawing Title Elevation of kiosk facing road.         | 1:50              | 4.3.2020     |             |             |