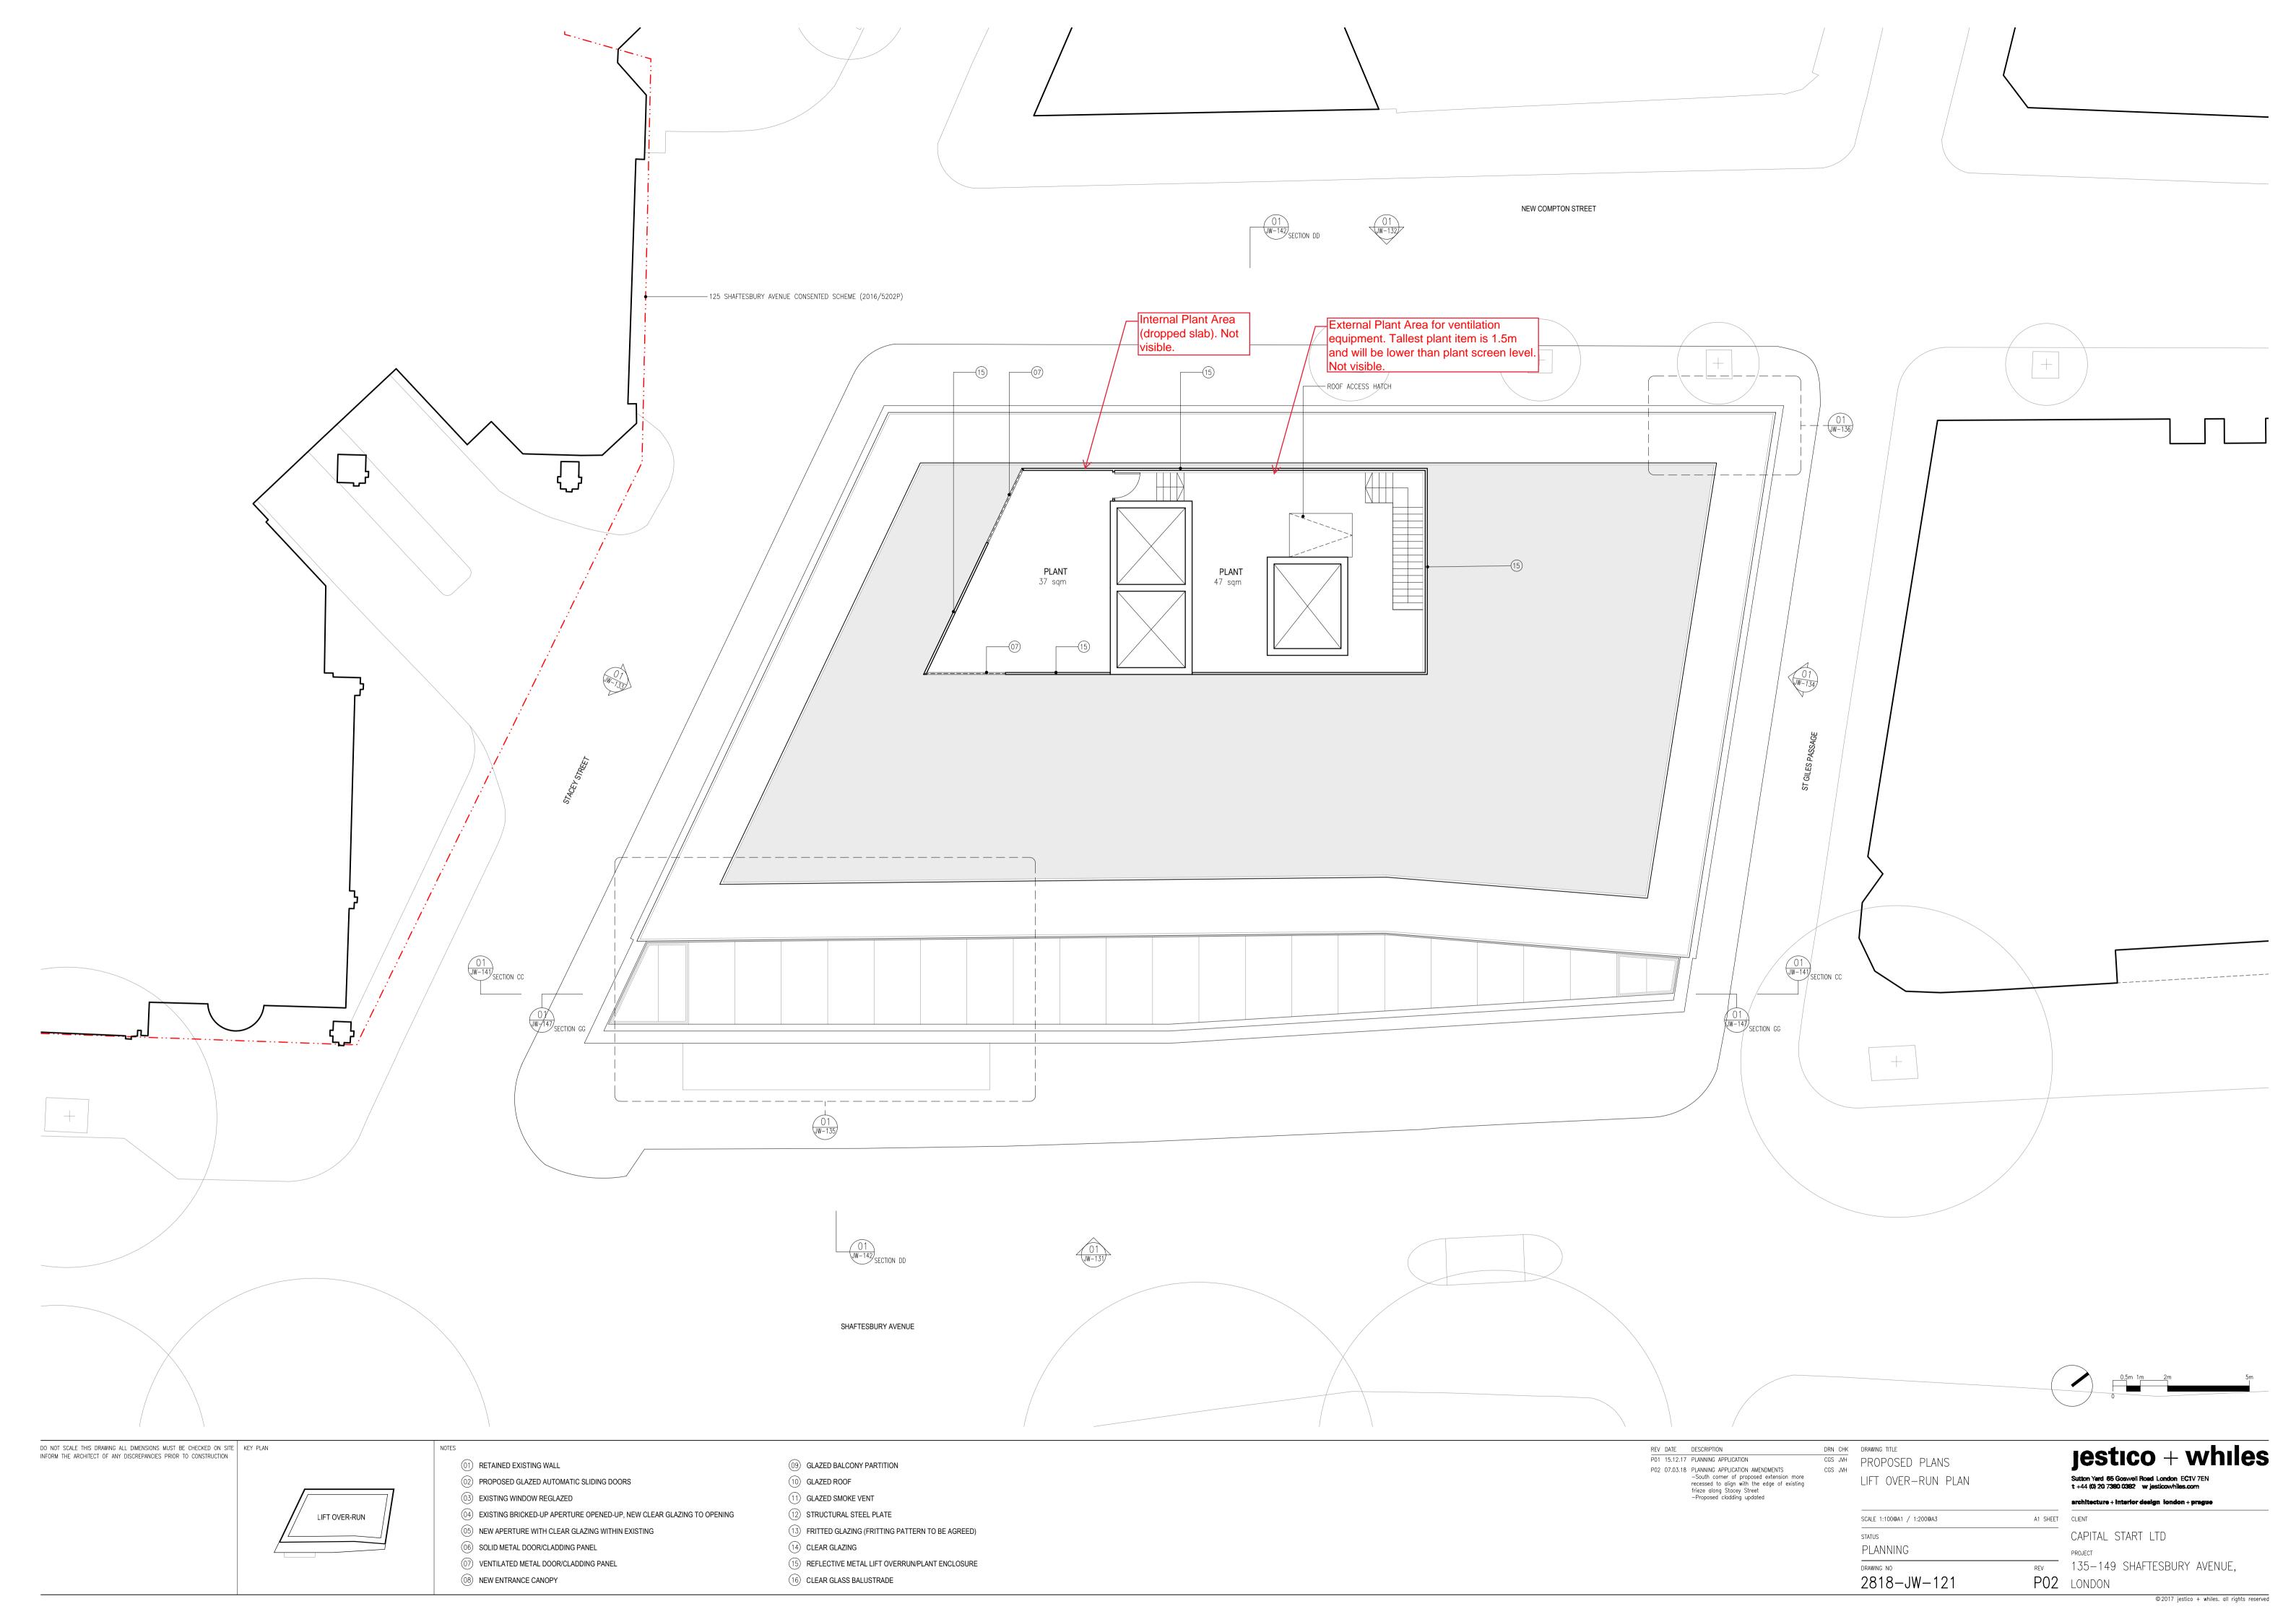

| NOTES (01) RETAINED EXISTING WALL                                         | (09) GLAZED BALCONY PARTITION                        | REV DATE DESCRIPTION  POT 15.12.17 PLANNING APPLICATION  CGS JAH  DETAIL SECTIONS & ELEVATIONS | Jestico + whiles                                                                        |
|---------------------------------------------------------------------------|------------------------------------------------------|------------------------------------------------------------------------------------------------|-----------------------------------------------------------------------------------------|
| (02) PROPOSED GLAZED AUTOMATIC SLIDING DOORS                              | (10) GLAZED ROOF                                     | s updated