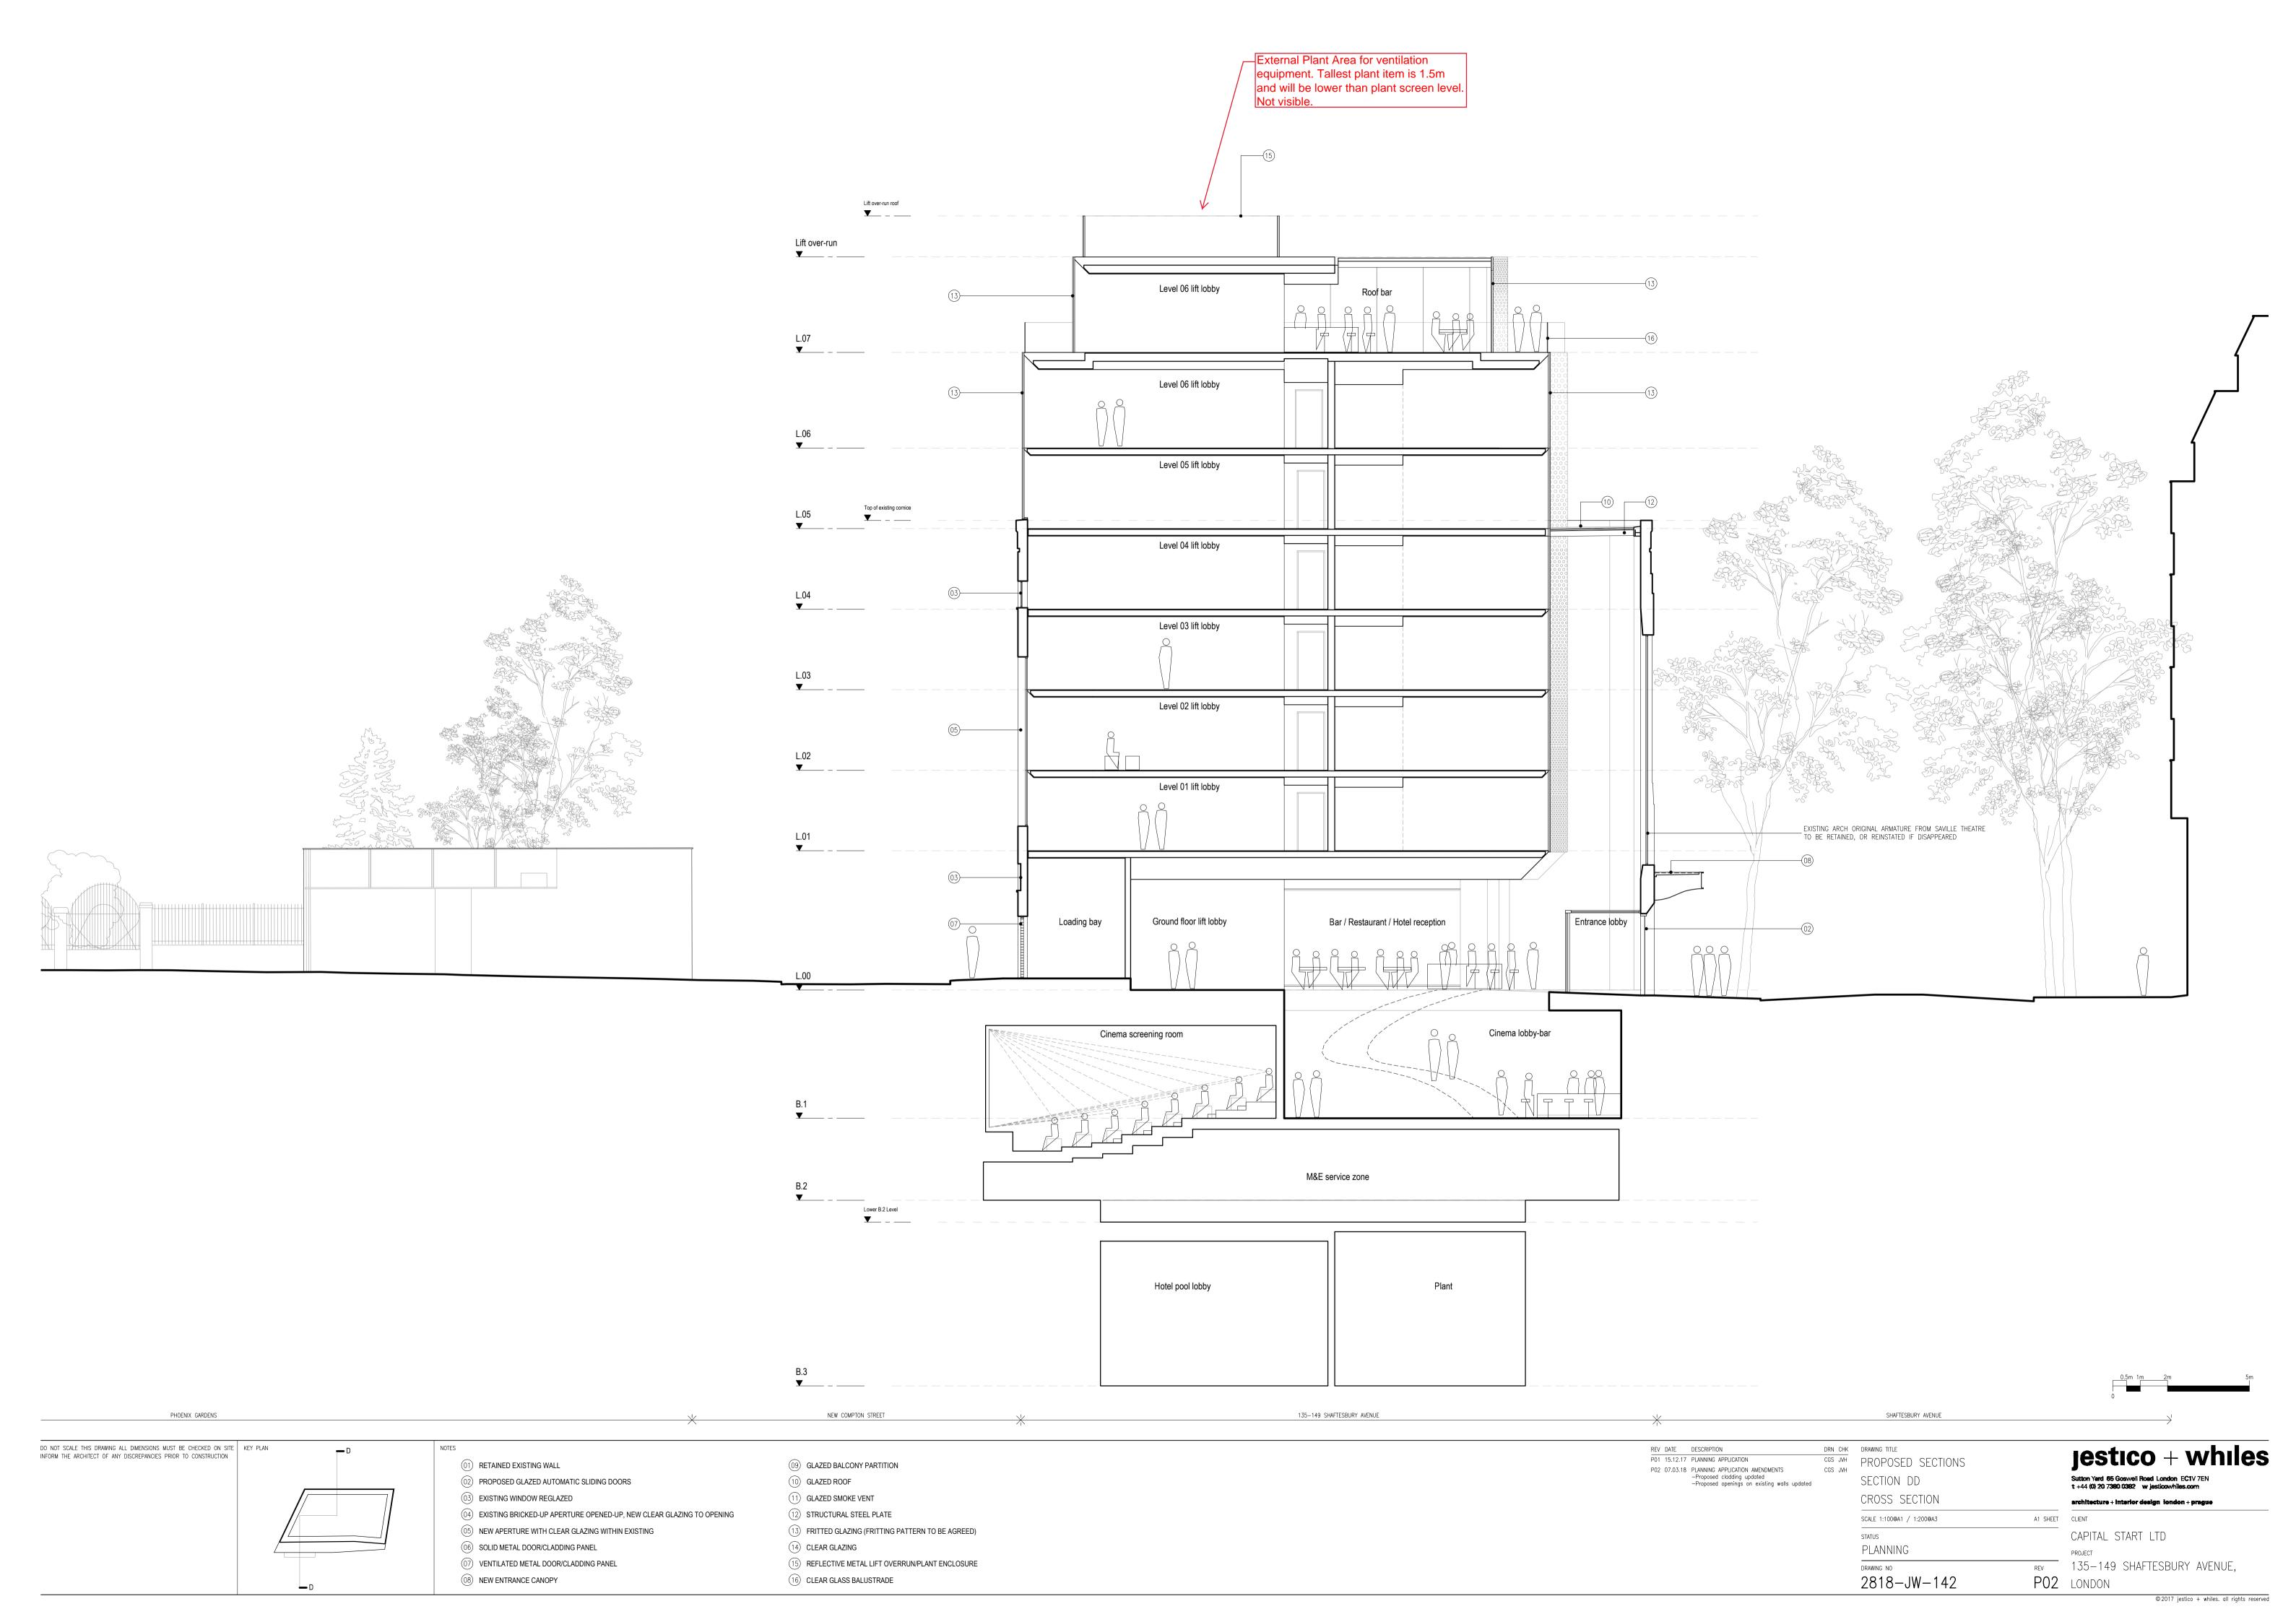

| NOTES (01) RETAINED EXISTING WALL                                         | (09) GLAZED BALCONY PARTITION                        | REV DATE DESCRIPTION  POT 15.12.17 PLANNING APPLICATION  CGS JAH  DETAIL SECTIONS & ELEVATIONS | Jestico + whiles                                                                        |
|---------------------------------------------------------------------------|------------------------------------------------------|------------------------------------------------------------------------------------------------|-----------------------------------------------------------------------------------------|
| (02) PROPOSED GLAZED AUTOMATIC SLIDING DOORS                              | (10) GLAZED ROOF                                     | s updated