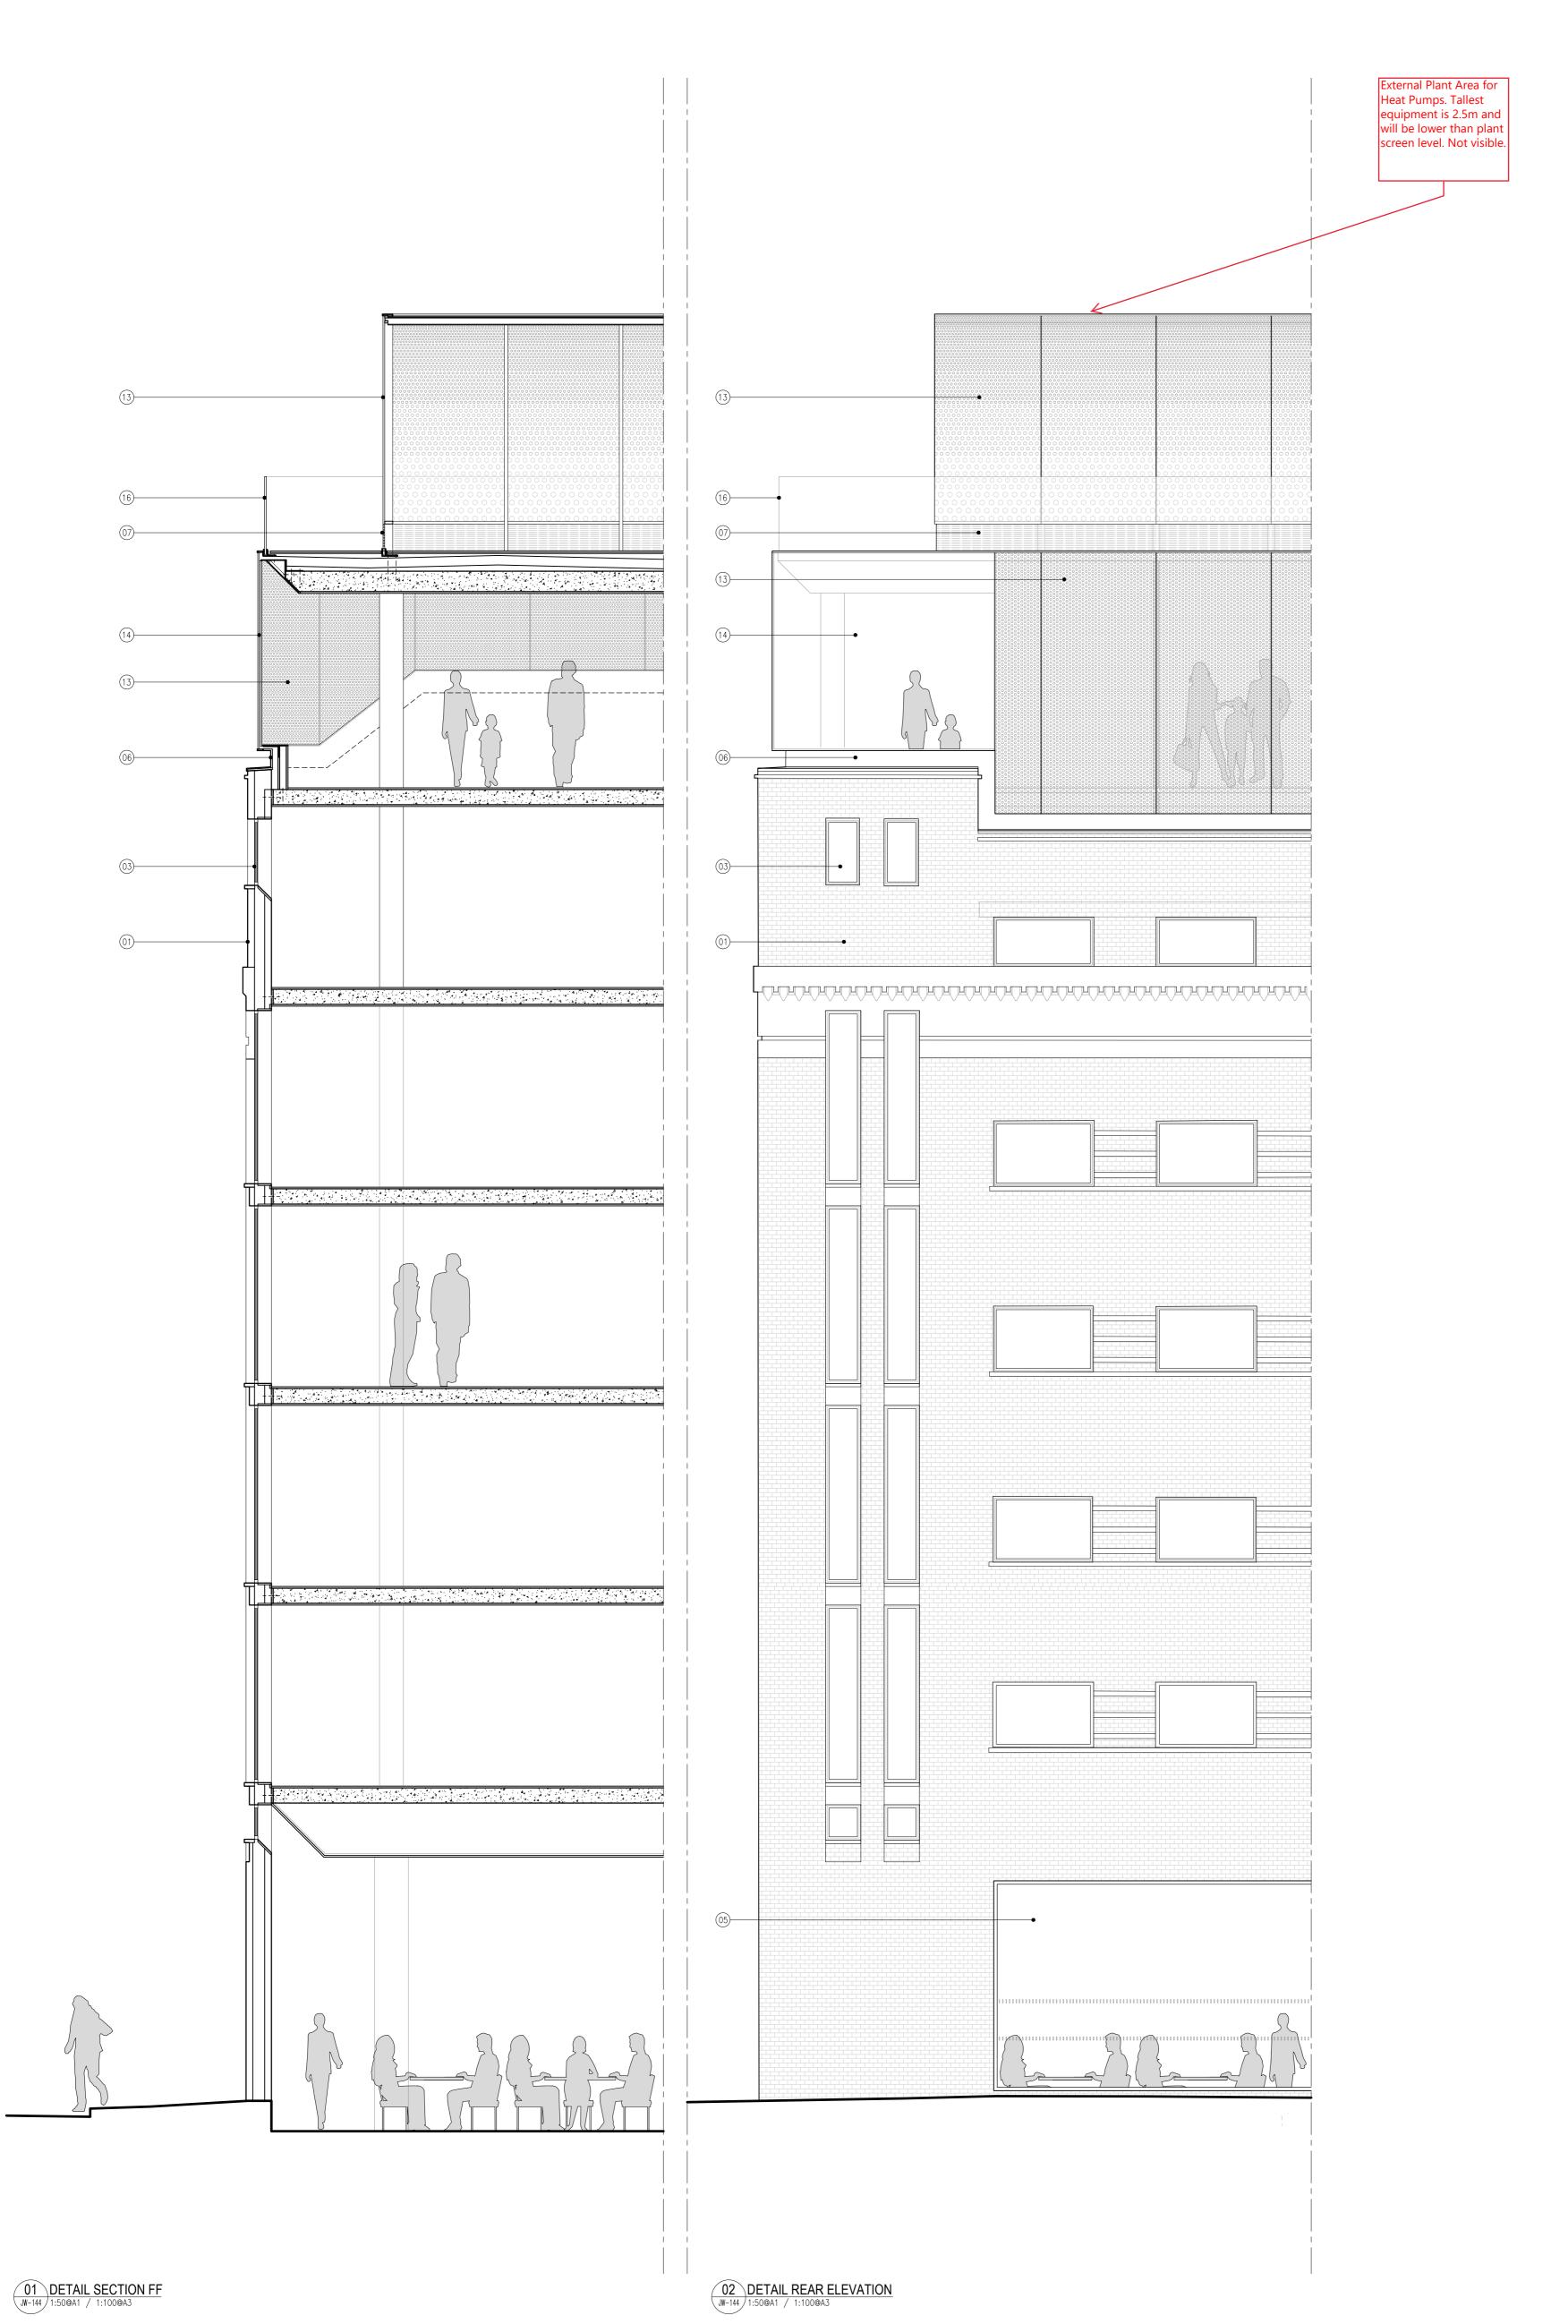

| NOTES (01) RETAINED EXISTING WALL                                         | (09) GLAZED BALCONY PARTITION                        | REV DATE DESCRIPTION  POT 15.12.17 PLANNING APPLICATION  CGS JAH  DETAIL SECTIONS & ELEVATIONS | Jestico + whiles                                                                        |
|---------------------------------------------------------------------------|------------------------------------------------------|------------------------------------------------------------------------------------------------|-----------------------------------------------------------------------------------------|
| (02) PROPOSED GLAZED AUTOMATIC SLIDING DOORS                              | (10) GLAZED ROOF                                     | s updated                                                                                      | Sutton Yard 65 Goswell Road London ECIV 7EN t +44 th 20 7380 ftst? w isstiron/hijes.com |
| (03) EXISTING WINDOW REGLAZED                                             | (1) GLAZED SMOKE VENT                                | DETAIL REAR ELEVATION                                                                          | architecture - Interior design fondon + prague                                          |
| (04) EXISTING BRICKED-UP APERTURE OPENED-UP, NEW CLEAR GLAZING TO OPENING | (12) STRUCTURAL STEEL PLATE                          | SCALE 1:50@A1 / 1:100@A3                                                                       | A1 SHEET CLIENT                                                                         |
| (05) NEW APERTURE WITH CLEAR GLAZING WITHIN EXISTING                      | (13) FRITTED GLAZING (FRITTING PATTERN TO BE AGREED) | CTATIC CTATIC                                                                                  | CAPITAL START LTD                                                                       |
| (06) SOLID METAL DOOR/CLADDING PANEL                                      | (14) CLEAR GLAZING                                   | PLANNING                                                                                       | PROJECT CITY FILE                                                                       |
| (07) VENTILATED METAL DOOR/CLADDING PANEL                                 | (15) REFLECTIVE METAL LIFT OVERRUN/PLANT ENCLOSURE   | DRAWING NO                                                                                     | 135-149 SHAFTESBURY AVENUE,                                                             |
| (08) NEW ENTRANCE CANOPY                                                  | (16) CLEAR GLASS BALUSTRADE                          | 2818-JW-144                                                                                    | PO2 LONDON                                                                              |