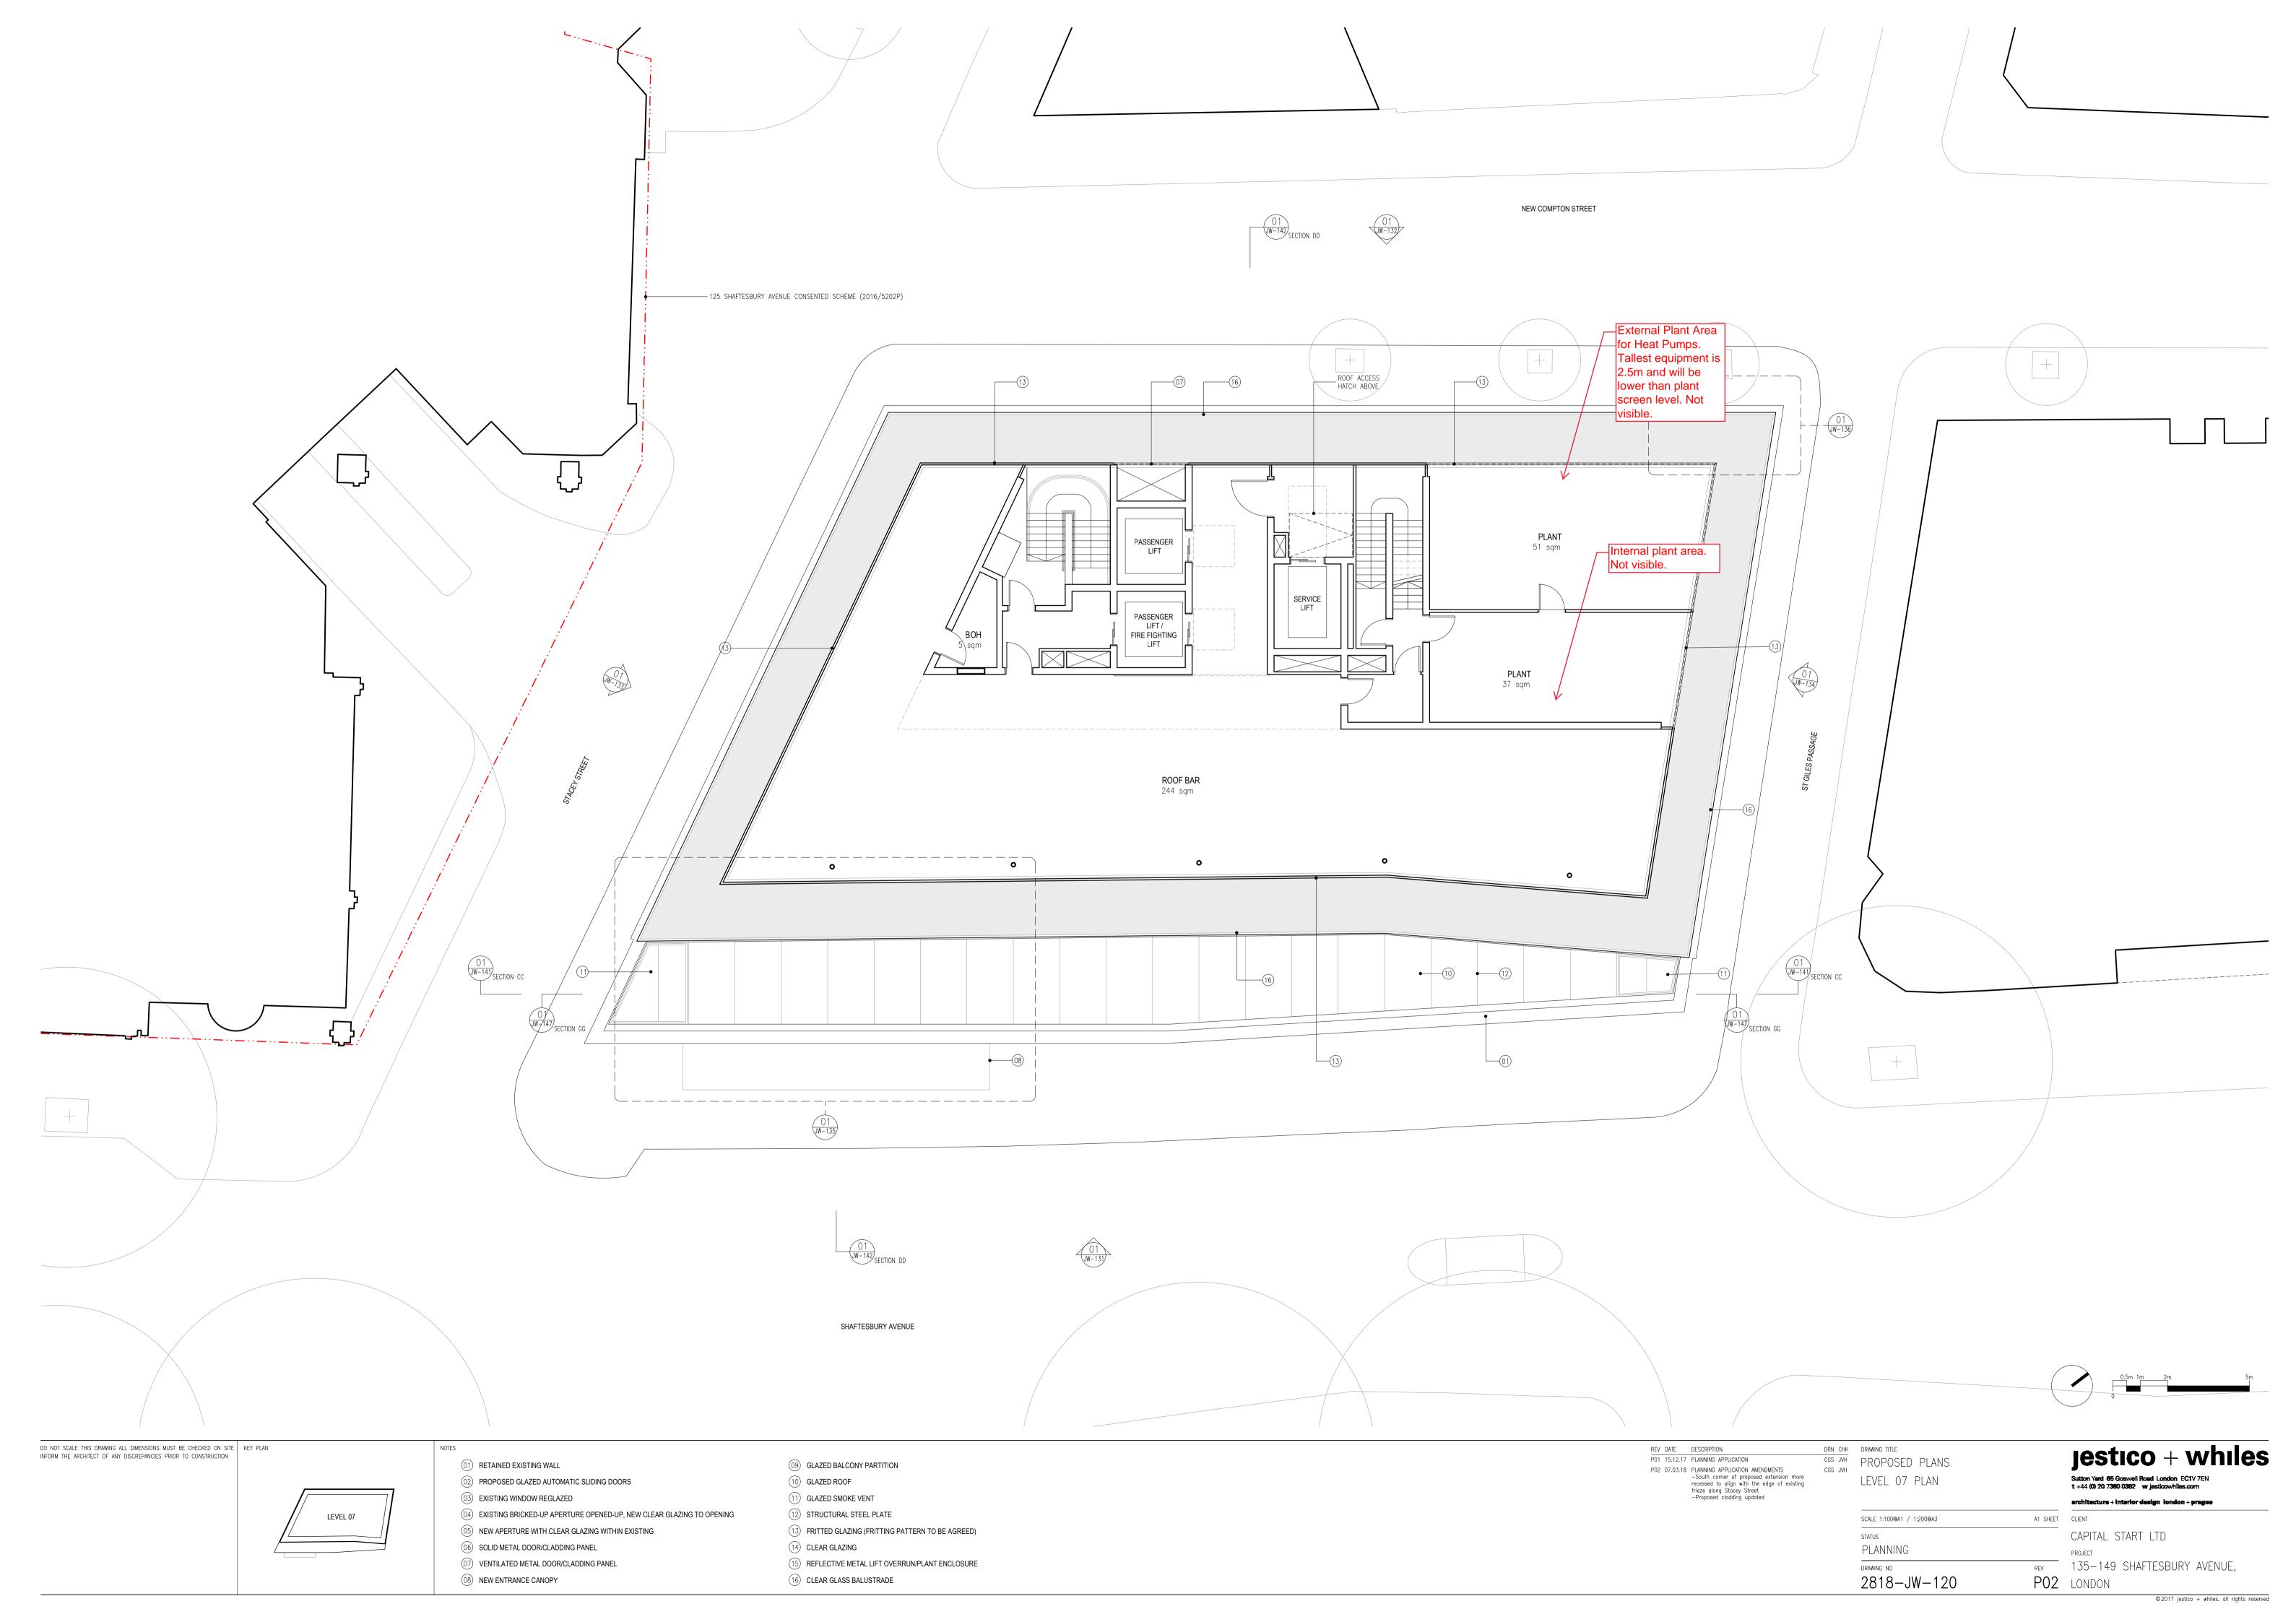

| NOTES (01) RETAINED EXISTING WALL                                         | (09) GLAZED BALCONY PARTITION                        | REV DATE DESCRIPTION  POT 15.12.17 PLANNING APPLICATION  CGS JAH  DETAIL SECTIONS & ELEVATIONS | Jestico + whiles                                                                        |
|---------------------------------------------------------------------------|------------------------------------------------------|------------------------------------------------------------------------------------------------|-----------------------------------------------------------------------------------------|
| (02) PROPOSED GLAZED AUTOMATIC SLIDING DOORS                              | (10) GLAZED ROOF                                     | s updated