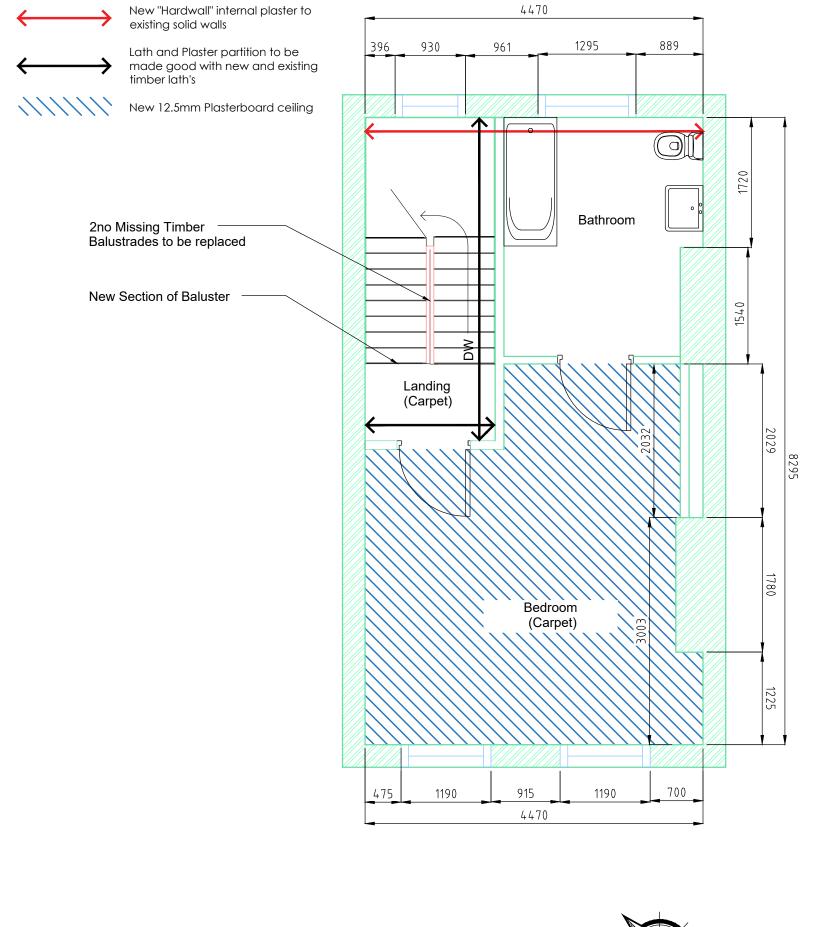

Do not scale this drawing. All Dimensions must be checked on site. This drawing and all details contained hereon are copyright and must not be reproduced without written permission from Property Tectonics.

| A                                                                  | Bathroom Extended                                                                                                                        |  |      | ИL       | /    | 27.02.2020    |  |
|--------------------------------------------------------------------|------------------------------------------------------------------------------------------------------------------------------------------|--|------|----------|------|---------------|--|
| REV                                                                | DESCRIPTI                                                                                                                                |  | AUTH | APP      | DATE |               |  |
| 1                                                                  | Hatfield<br>2nd Floor Titan Court, 3 Bishop Squa<br>Hatfield, AL10 9NA<br>Telephone: 01707 243408<br>Email: Hatfield@Property-Tectonics. |  |      |          |      |               |  |
| JOB TITLE<br>250 Grays Inn Road<br>London<br>WC1X 8JR              |                                                                                                                                          |  |      |          |      |               |  |
| drawing title<br>Proposed Second Floor<br>General Arrangement Plan |                                                                                                                                          |  |      |          |      |               |  |
| DATE                                                               | DATE 02.09.19                                                                                                                            |  |      | drawn JN |      |               |  |
| SCAL                                                               | SCALE 1:50 @ A3 CHECI                                                                                                                    |  |      |          |      |               |  |
|                                                                    | DRAWING NUMBER                                                                                                                           |  |      |          |      | REVISION<br>A |  |