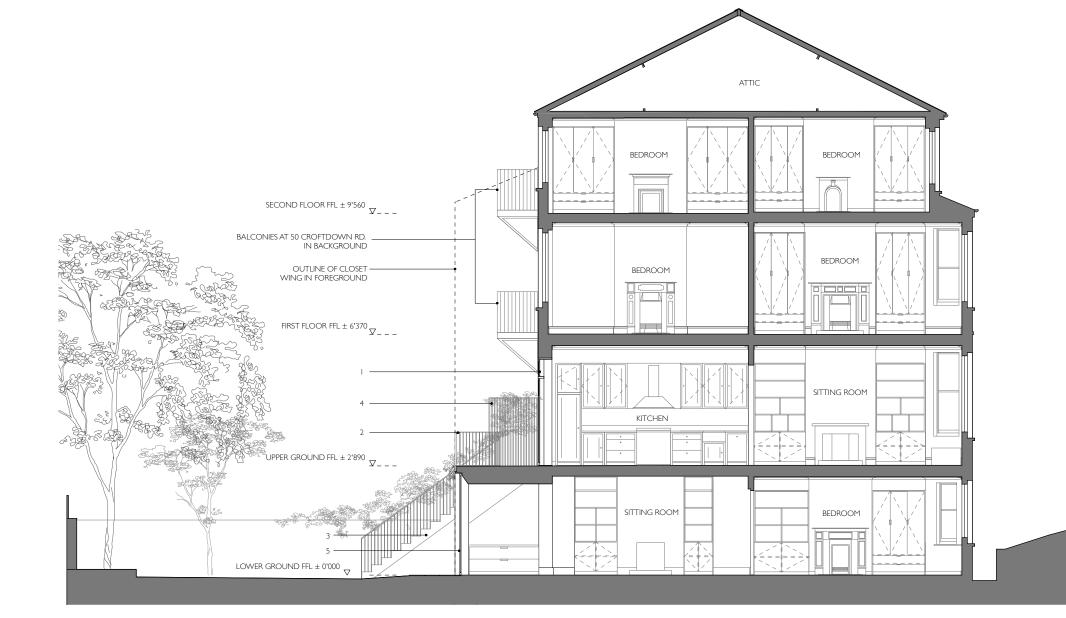

O1 PROPOSED SECTION AA

## PROPOSED SECTION AA

KEY TO PROPOSED

2 Dark grey painted metal balustrade

White painted timber framed glass doors and windows in existing opening

| 3     | Dark grey painted metal stair with timber treads |    |
|-------|--------------------------------------------------|----|
| 4     | Timber screen with directional fins and planting |    |
| 5     | Dark grey powder coated aluminium sliding doors  |    |
| °     | I 5 M                                            |    |
| REV I | DATE                                             | BY |