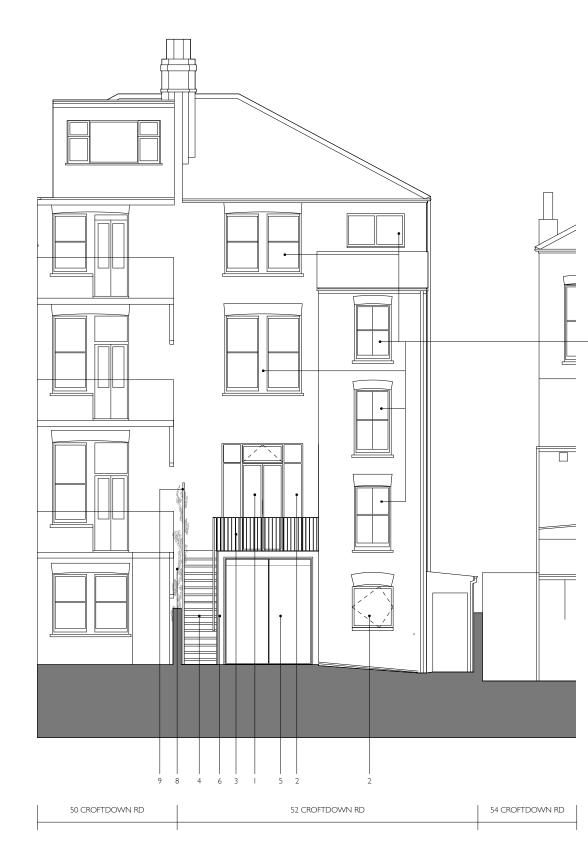

#### O1 PROPOSED SOUTH ELEVATION

# REV DATE BY

- 5 M 0 1
- 7 Existing sash windows to be replaced throughout Planting 8 9 Timber screen with directional fins and planting
- 6 Timber clad door surround
- Dark grey powder coated aluminium framed sliding doors 5
- Painted metal stair with timber stair treads 4
- 3 Dark grey painted metal balustrade / screen
- 2 White painted timber framed windows
- 1 White painted timber framed glass doors in existing opening
- KEY TO PROPOSED

EXISTING & PROPOSED SOUTH ELEVATION DWG NO.: **P108** 

52 CROFTDOWN ROAD