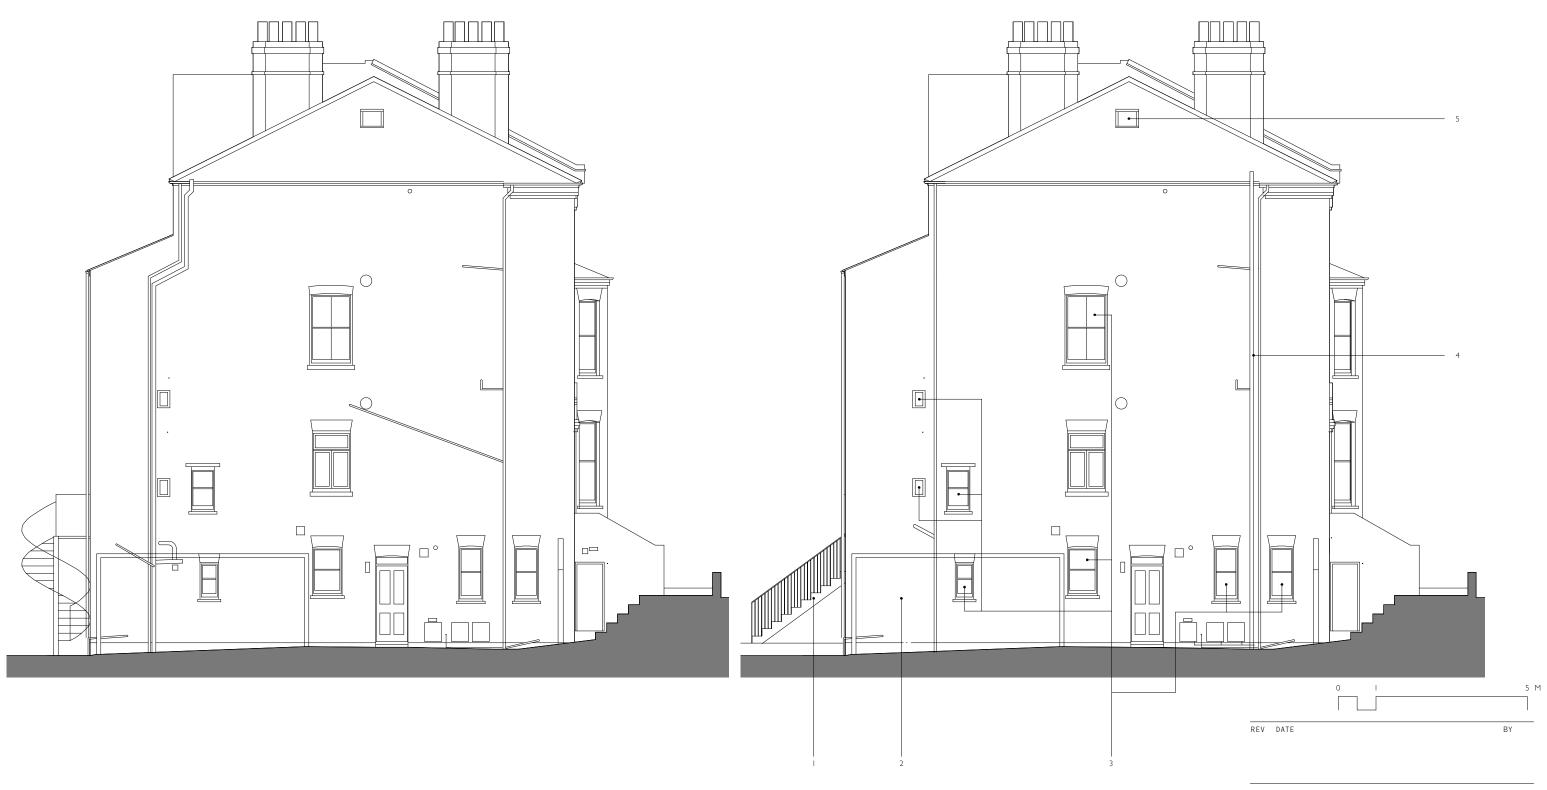

O1 EXISTING EAST ELEVATION

## O1 PROPOSED EAST ELEVATION

## KEY TO PROPOSED

- Proposed stair 1
- 2 Existing bike store to be retained from existing
- Existing sash windows to be replaced 3
- New soil vent pipe replacing existing 4
- 5 Existing rooflight to be replaced

## EXISTING & PROPOSED EAST ELEVATION

DWG NO.: **P109** REV : -SCALE : 1:100 @ A3 STATUS : Planning DATE : March 2020 BY : JG DATE : March 2020 BY : JG File : USE FIGURED DIMENSIONS ONLY DO NOT SCALE OFF DRAWINGS CHECK DIMENSIONS ON SITE NOTIFY ARCHITECT OF DISCREPANCIES REVISIONS TO APPROVED DESIGN SUBJECT TO LISTED BUILDING CONSENT COPYRIGHT: AY ARCHITECTS