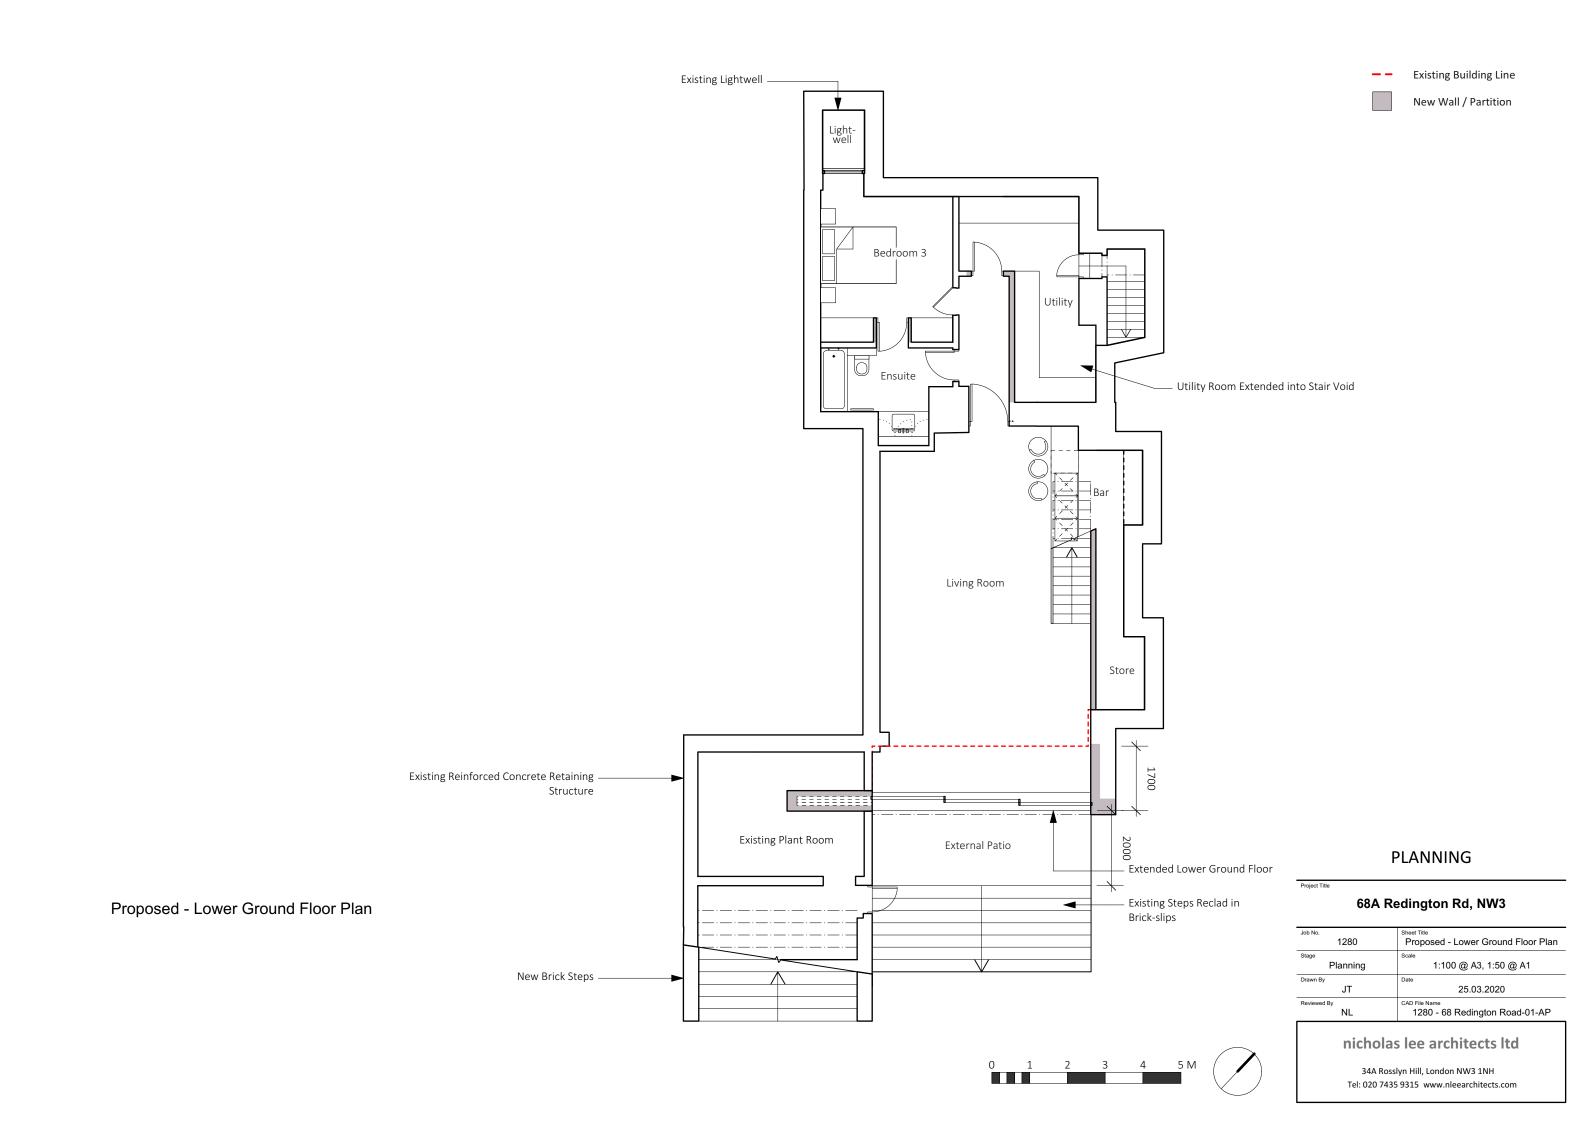

#### 68A Redington Rd, NW3

| Job No.        | Sheet Title                                      |
|----------------|--------------------------------------------------|
| 1280           | Proposed - Site Plan                             |
| Stage          | Scale                                            |
| Planning       | 1:200 @ A3                                       |
| Drawn By       | Date                                             |
| JT             | 25.03.2020                                       |
| Reviewed By NL | CAD File Name<br>1280 - 68 Redington Road-01-ASP |