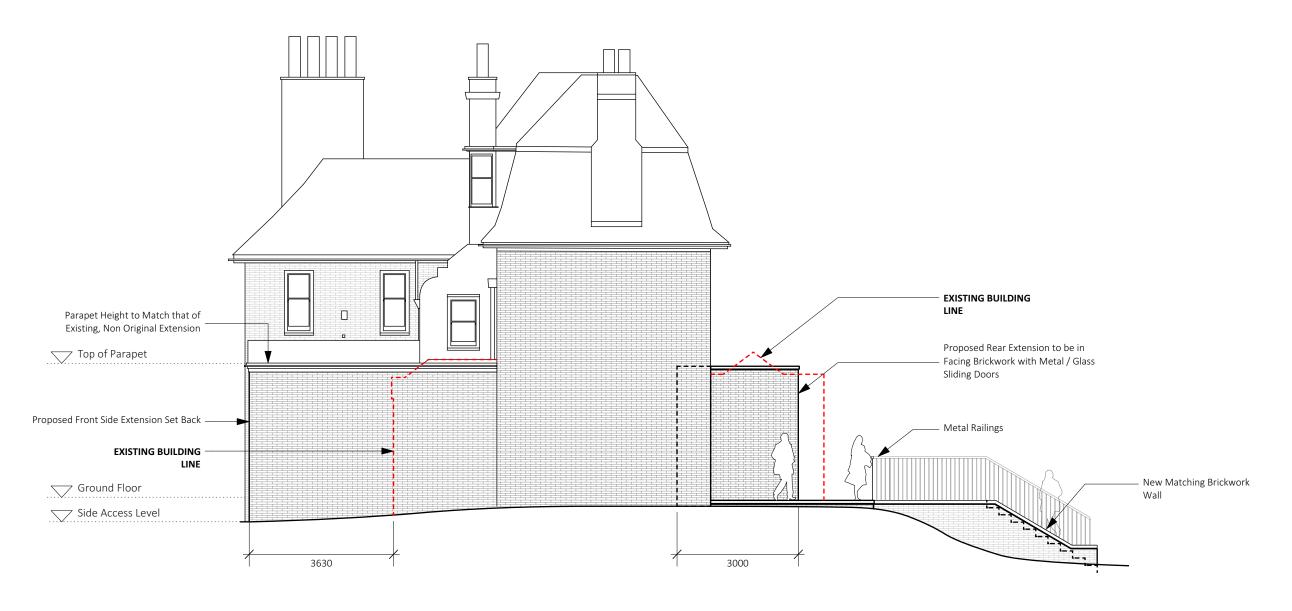

#### 68A Redington Rd, NW3

| Job No.     | Sheet Title                    |
|-------------|--------------------------------|
| 1280        | Proposed - East Elevation      |
| Stage       | Scale                          |
| Planning    | 1:100 @ A3, 1:50 @ A1          |
| Drawn By    | Date                           |
| JT          | 25.03.2020                     |
| Reviewed By | CAD File Name                  |
| NL          | 1280 - 68 Redington Road-02-AE |