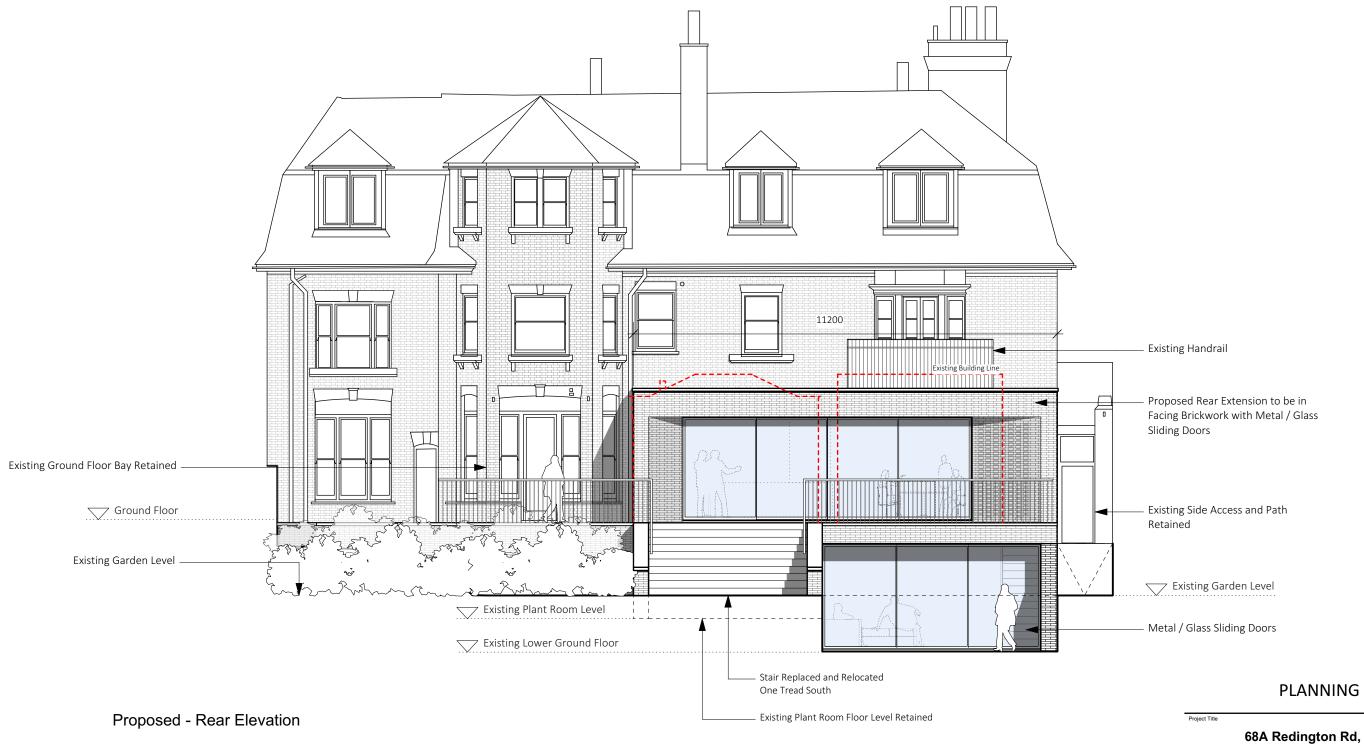

#### 68A Redington Rd, NW3

| Job No.     | Sheet Title                    |
|-------------|--------------------------------|
| 1280        | Proposed - Rear Elevation      |
| Stage       | Scale                          |
| Planning    | 1:100 @ A3, 1:50 @ A1          |
| Drawn By    | Date                           |
| JT          | 25.03.2020                     |
| Reviewed By | CAD File Name                  |
| NL          | 1280 - 68 Redington Road-01-AE |