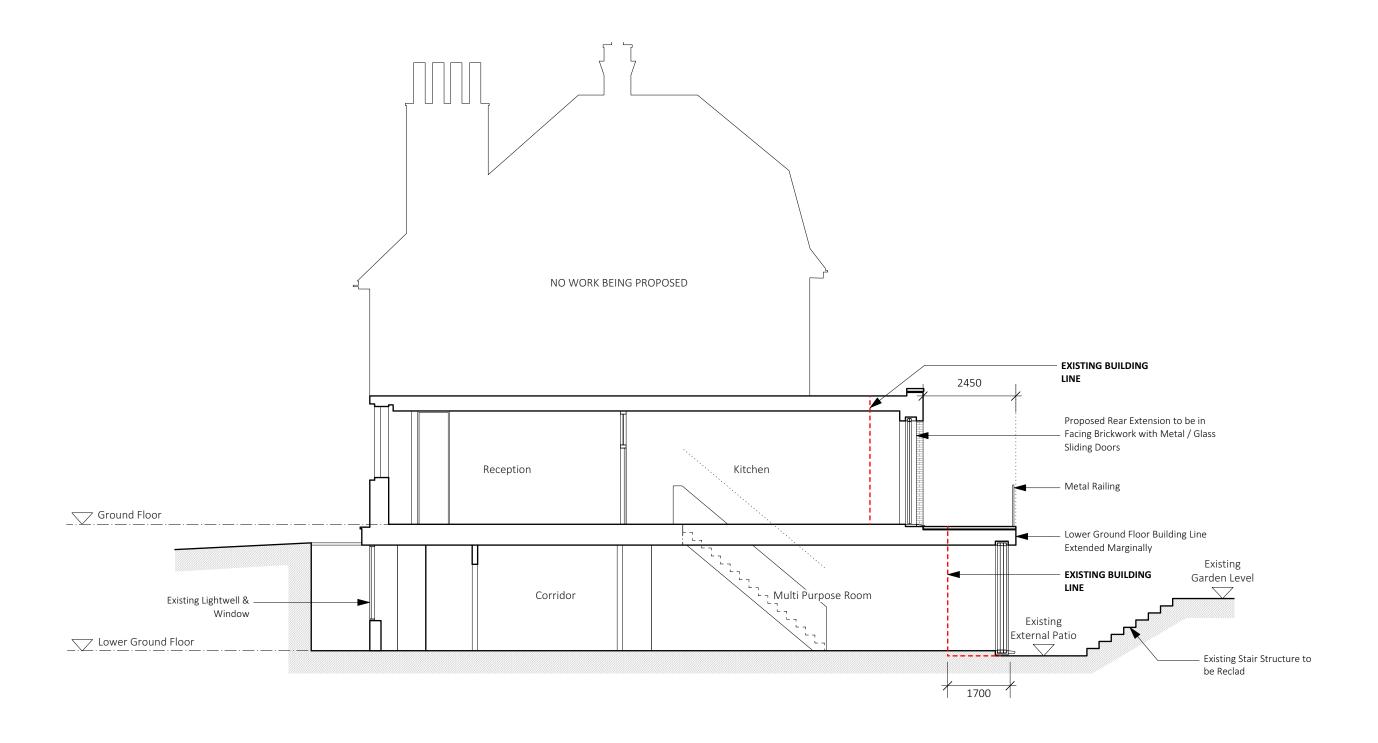

#### nicholas lee architects ltd

Proposed - Section AA

#### 68A Redington Rd, NW3

| Job No.     | Sheet Title                    |
|-------------|--------------------------------|
| 1280        | Proposed - Section AA          |
| Stage       | Scale                          |
| Planning    | 1:100 @ A3, 1:50 @ A1          |
| Drawn By    | Date                           |
| JT          | 25.03.2020                     |
| Reviewed By | CAD File Name                  |
| NL          | 1280 - 68 Redington Road-01-AS |