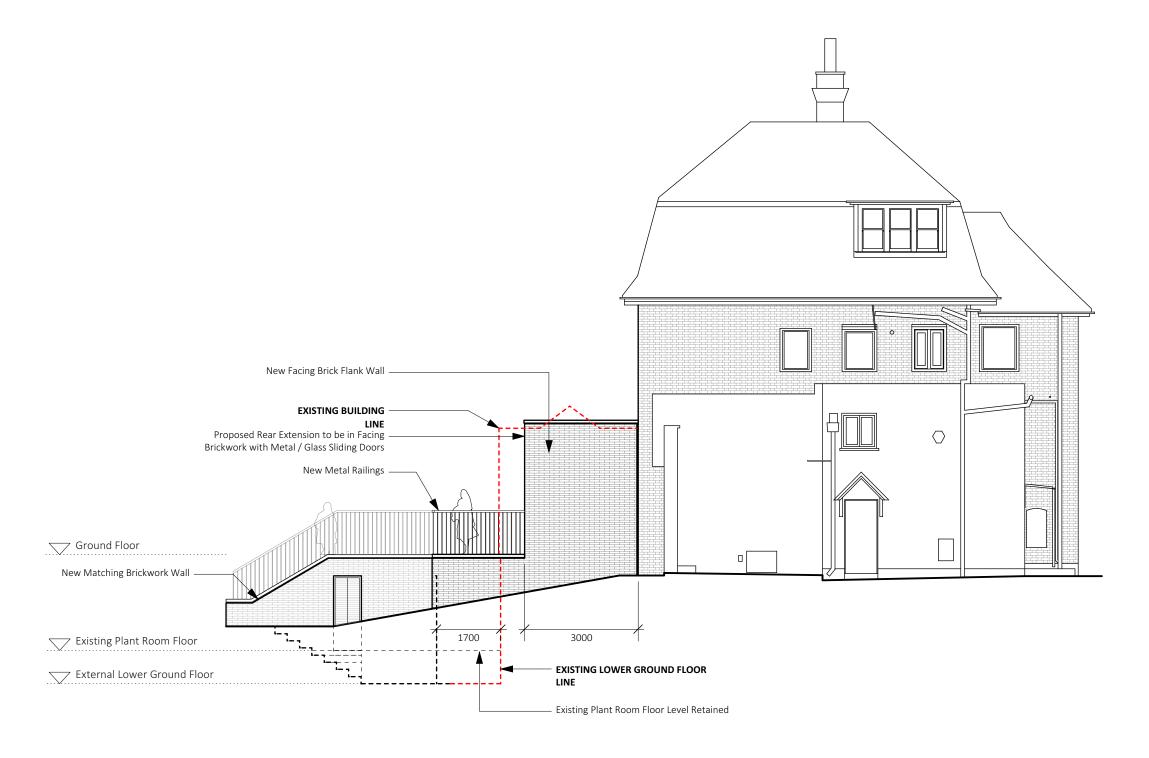

#### 68A Redington Rd, NW3

| Job No.     | Sheet Title                    |
|-------------|--------------------------------|
| 1280        | Proposed - Rear Elevation      |
| Stage       | Scale                          |
| Planning    | 1:100 @ A3, 1:50 @ A1          |
| Drawn By    | Date                           |
| JT          | 25.03.2020                     |
| Reviewed By | CAD File Name                  |
| NL          | 1280 - 68 Redington Road-01-AE |