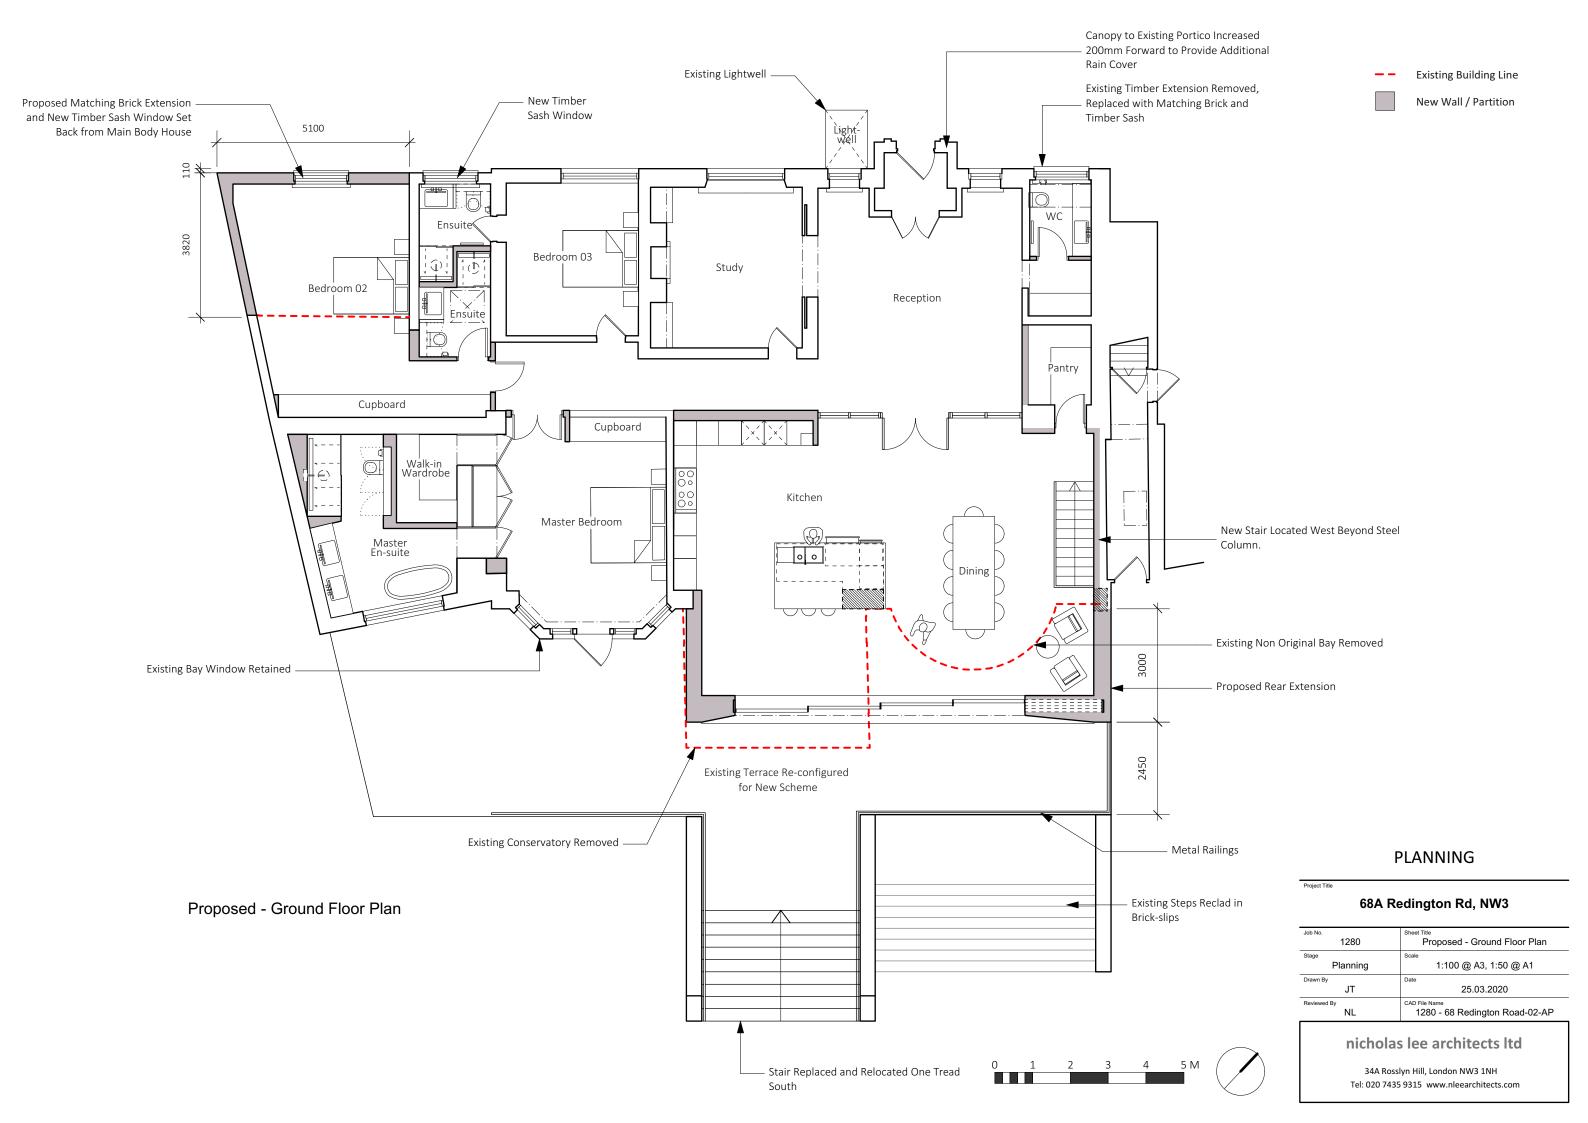

#### 68A Redington Rd, NW3

| Job No.     | Sheet Title                    |
|-------------|--------------------------------|
| 1280        | Proposed - Rear Elevation      |
| Stage       | Scale                          |
| Planning    | 1:100 @ A3, 1:50 @ A1          |
| Drawn By    | Date                           |
| JT          | 25.03.2020                     |
| Reviewed By | CAD File Name                  |
| NL          | 1280 - 68 Redington Road-01-AE |