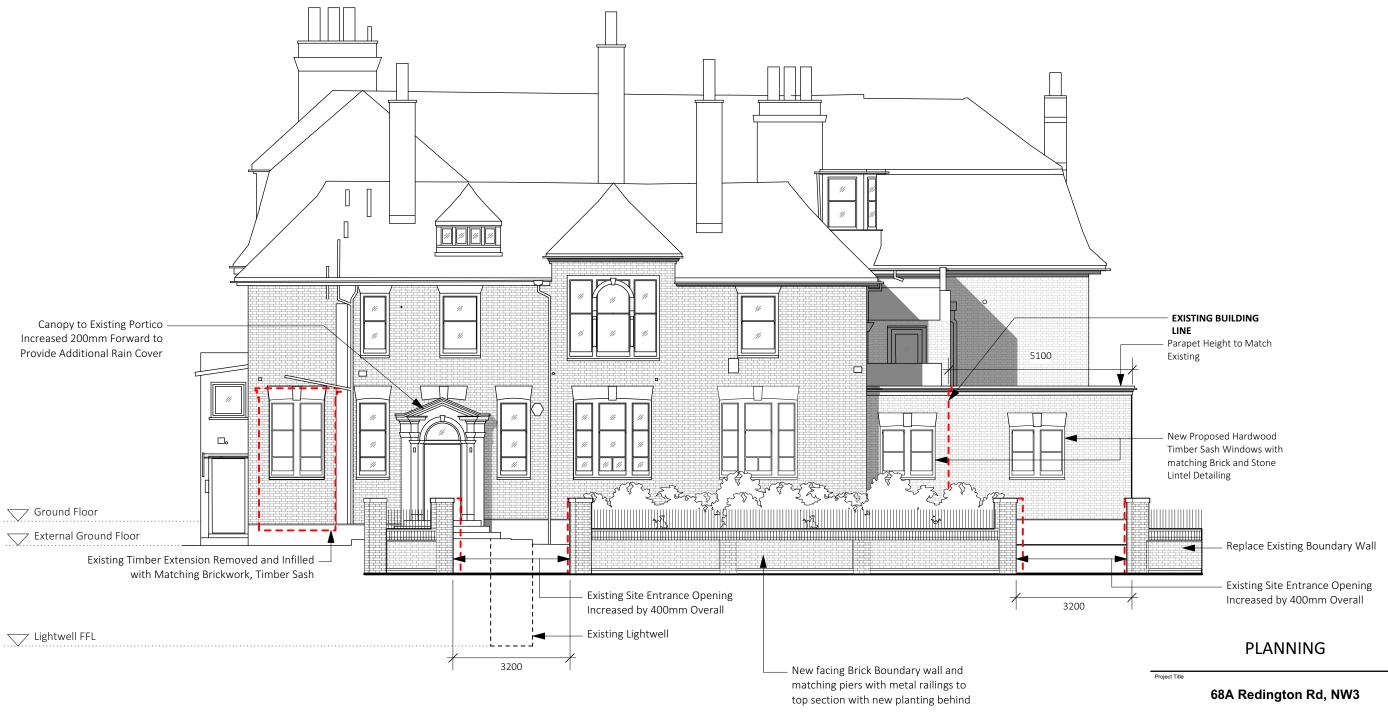

#### nicholas lee architects ltd

Proposed - Front Elevation

0 1 2 3 4 5 M

| Job No.     | Sheet Title                    |
|-------------|--------------------------------|
| 1280        | Proposed - Front Elevation     |
| Stage       | Scale                          |
| Planning    | 1:100 @ A3, 1:50 @ A1          |
| Drawn By    | Date                           |
| JT          | 25.03.2020                     |
| Reviewed By | CAD File Name                  |
| NL          | 1280 - 68 Redington Road-03-AE |
|             |                                |