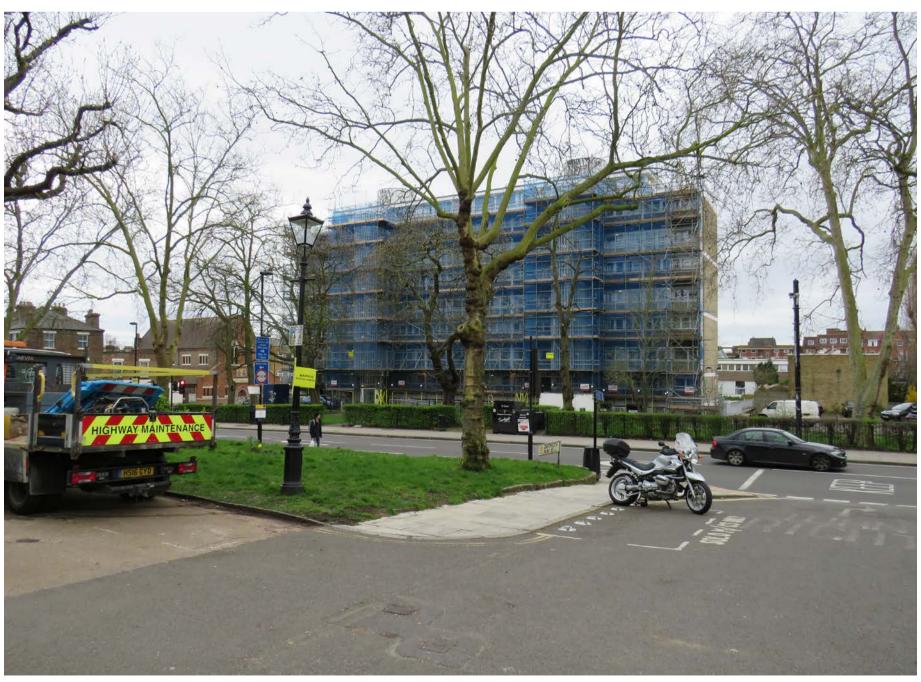

Image 4a
Existing view of Haddo House from Chetwynd Road looking South West.

Image 4b
Proposed view of Haddo House from Chetwynd Road looking South West.

Image 5a
Existing view of Haddo House from the junction of Highgate Road and Gordon House Road looking West.