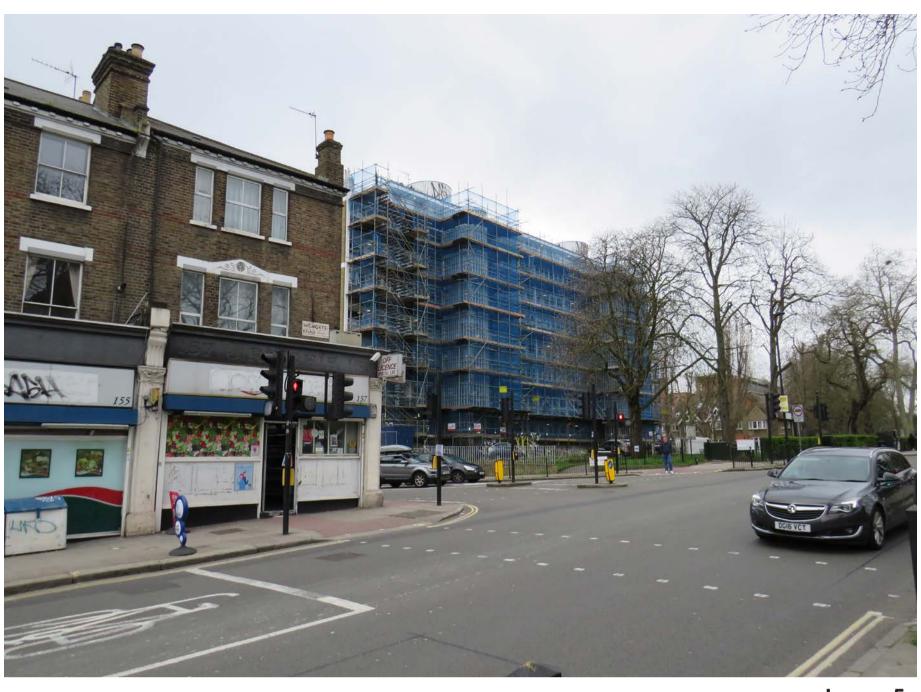

Image 2a
Existing view of Haddo House from the junction of Highgate Road and Glenhurst Avenue looking South.

Image 2b
Proposed view of Haddo House from the junction of Highgate Road and Glenhurst Avenue looking South.