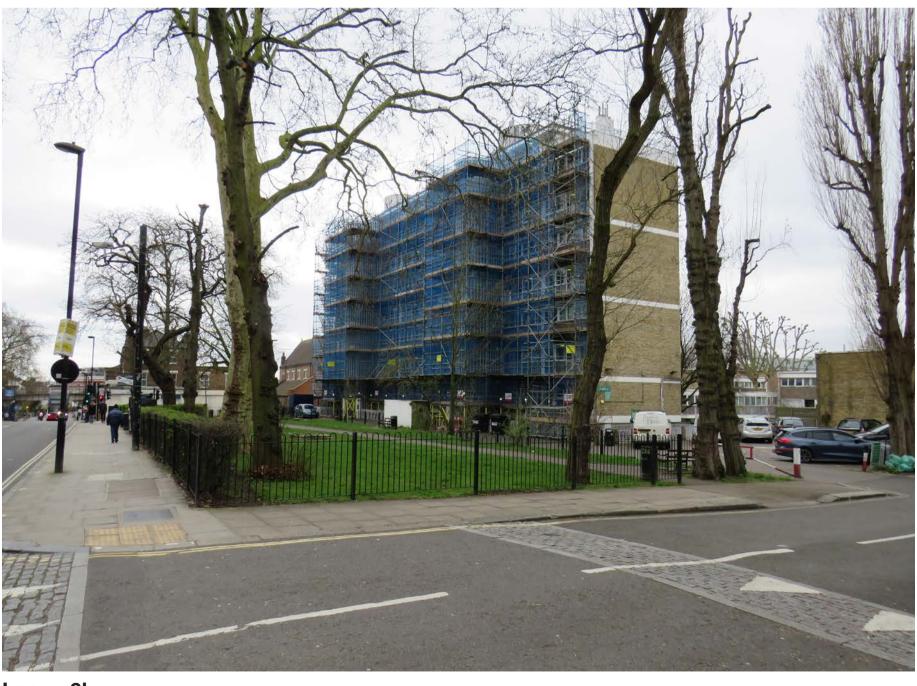

Image 2a
Existing view of Haddo House from the junction of Highgate Road and Glenhurst Avenue looking South.

Image 2b
Proposed view of Haddo House from the junction of Highgate Road and Glenhurst Avenue looking South.