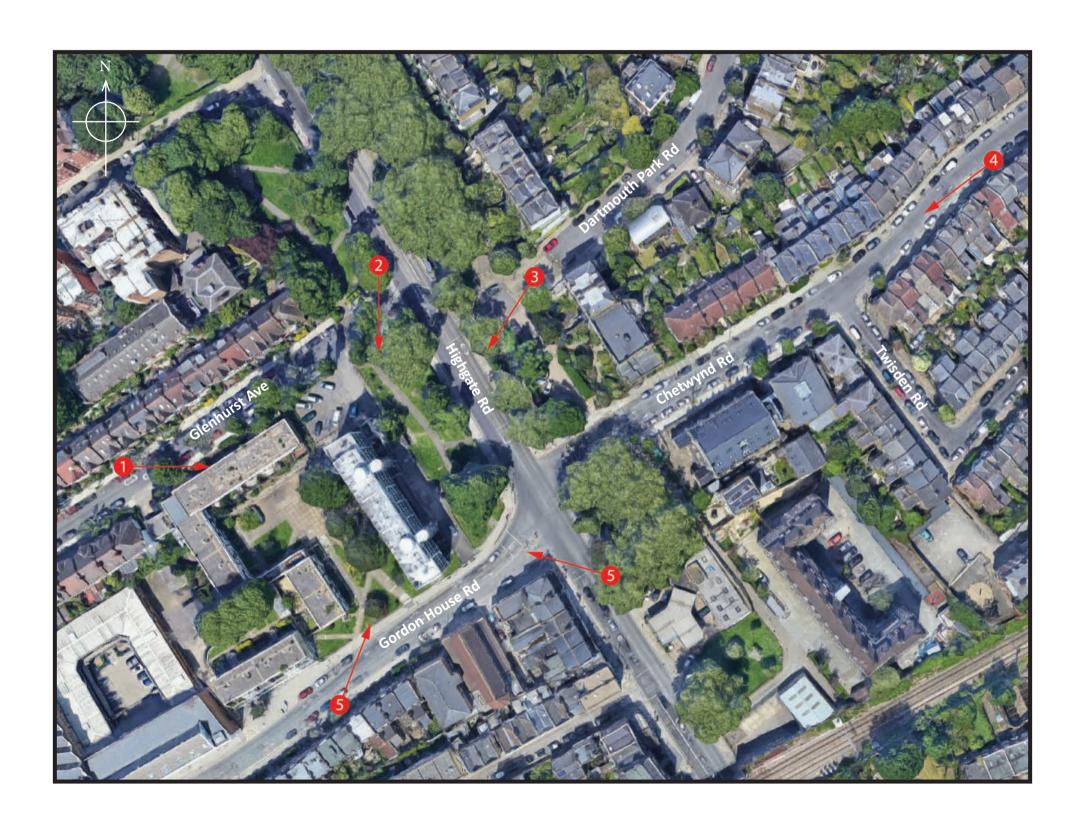

## **PHOTOMONTAGE PACK**

Haddo House Highgate Road Highgate London NW5 1PX

CTIL 3486120 | TEF 079366

Image 1a
Existing view of Haddo House from Glenhurst Avenue looking East.

Image 1b
Proposed view of Haddo House from Glenhurst Avenue looking East.

Image 2a
Existing view of Haddo House from the junction of Highgate Road and Glenhurst Avenue looking South.

Image 2b
Proposed view of Haddo House from the junction of Highgate Road and Glenhurst Avenue looking South.

Image 3a
Existing view of Haddo House from the junction of Dartmouth Park Road and Grove End looking South West.

Image 3b
Proposed view of Haddo House from the junction of Dartmouth Park Road and Grove End looking South West.

Image 4a
Existing view of Haddo House from Chetwynd Road looking South West.

Image 4b
Proposed view of Haddo House from Chetwynd Road looking South West.

Image 5a
Existing view of Haddo House from the junction of Highgate Road and Gordon House Road looking West.

**Image 5b**Proposed view of Haddo House from the junction of Highgate Road and Gordon House Road looking West.

Image 6a
Existing view of Haddo House from Gordon House Road looking North East.

Image 6b
Proposed view of Haddo House from Gordon House Road looking North East.