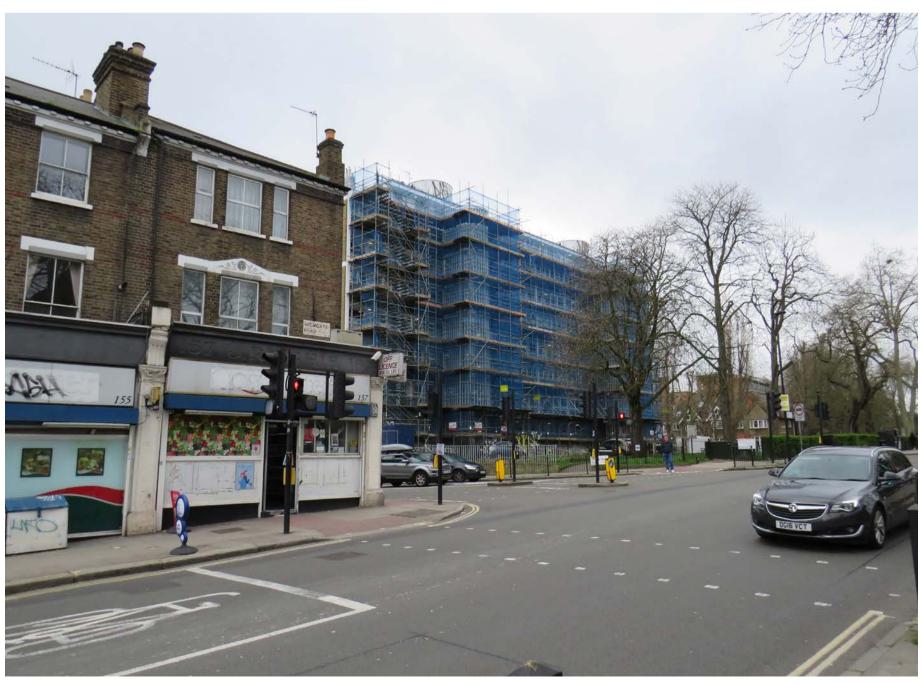

Image 2a
Existing view of Haddo House from the junction of Highgate Road and Glenhurst Avenue looking South.

Image 2b
Proposed view of Haddo House from the junction of Highgate Road and Glenhurst Avenue looking South.