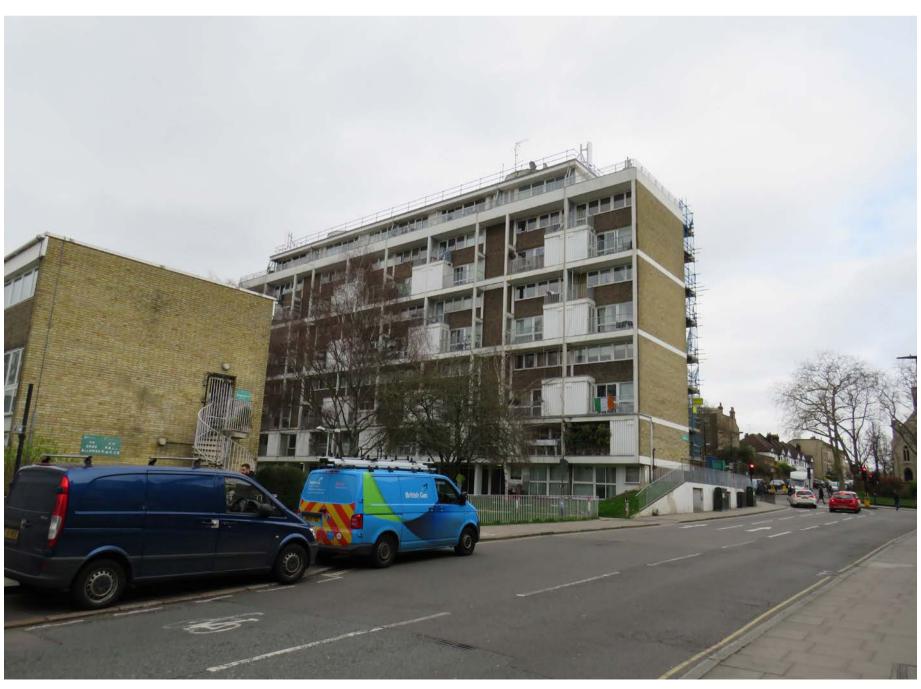

Image 2a
Existing view of Haddo House from the junction of Highgate Road and Glenhurst Avenue looking South.

Image 2b
Proposed view of Haddo House from the junction of Highgate Road and Glenhurst Avenue looking South.