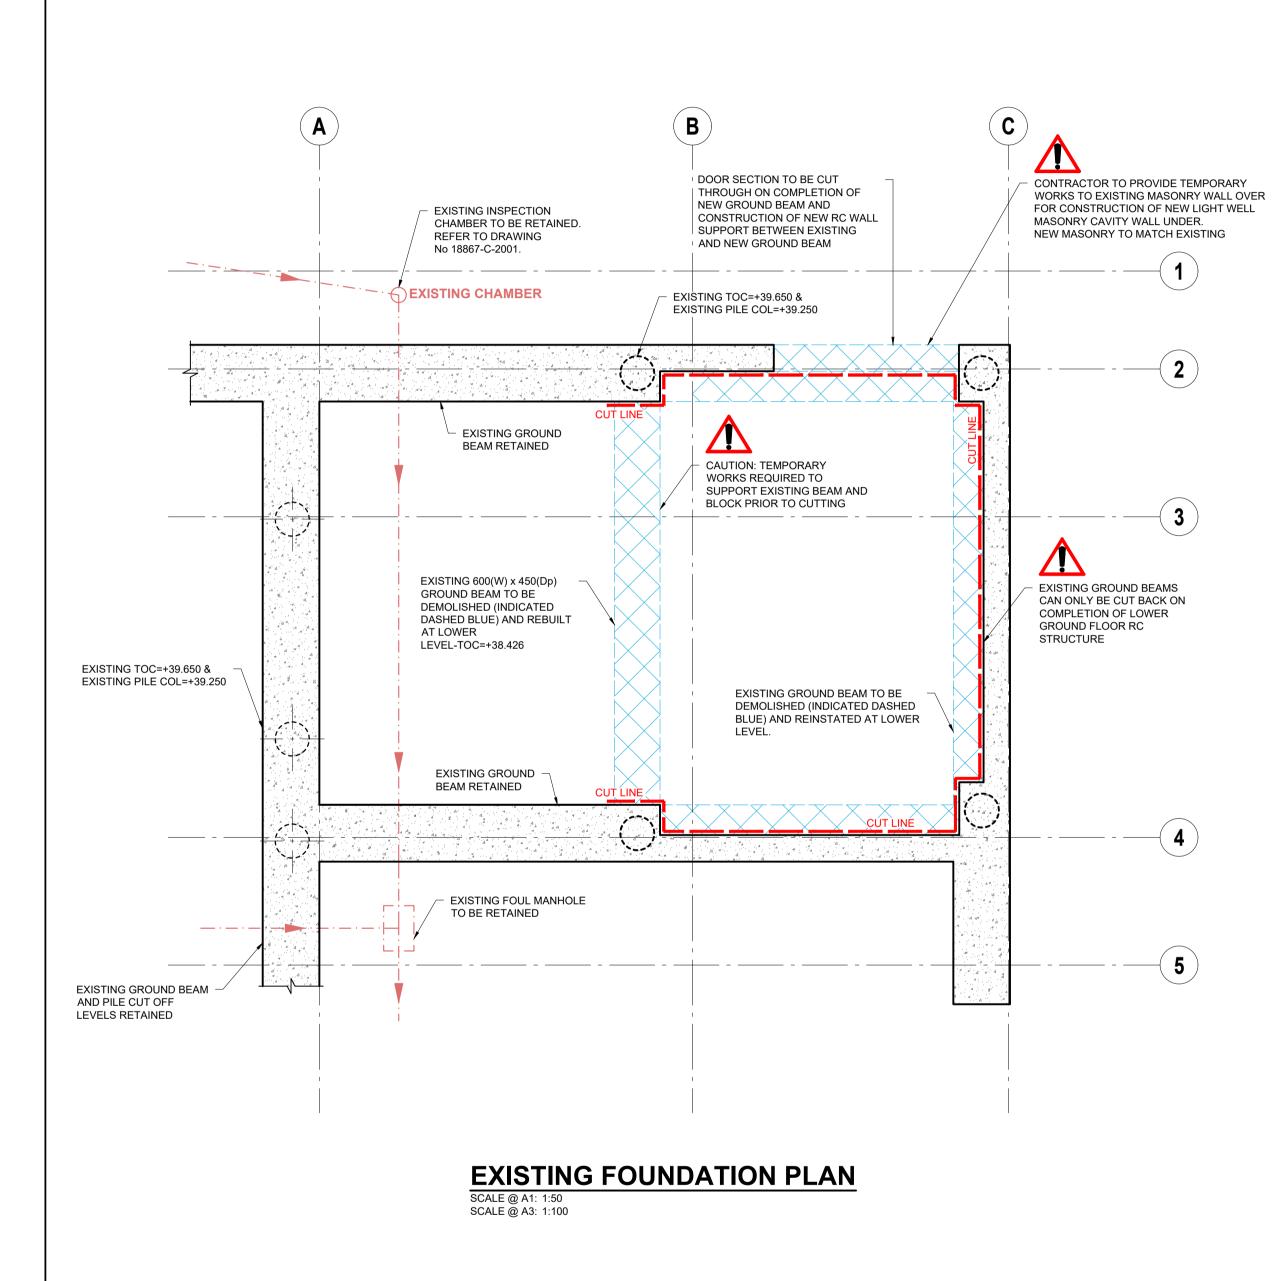

|                                        |                              | TENDER                                                                                                                                                                                                                                                                                                                   |            |  |  |  |
|----------------------------------------|------------------------------|--------------------------------------------------------------------------------------------------------------------------------------------------------------------------------------------------------------------------------------------------------------------------------------------------------------------------|------------|--|--|--|
|                                        |                              | <ol> <li>THIS DRAWING IS TO BE READ IN CONJUNCTION WITH ALL ENGINEERS &amp;<br/>ARCHITECT'S DRAWINGS.FIGURED DIMENSIONS ONLY (NOT SCALING) TO<br/>BE USED. WHERE A CONFLICT OF INFORMATION EXISTS OR IF IN ANY<br/>DOUBT - '<u>ASK'</u>.</li> <li>CONSULTANTS TO BE INFORMED IMMEDIATELY OF ANY DISCREPANCIES</li> </ol> |            |  |  |  |
|                                        | ARC<br>BE L<br>DOU<br>2. CON |                                                                                                                                                                                                                                                                                                                          |            |  |  |  |
|                                        |                              | BEFORE WORK PROCEEDS.                                                                                                                                                                                                                                                                                                    |            |  |  |  |
|                                        |                              | SCHEDULE OF NEW MEMBERS SCHEDULE OF CONCRETE MEMBERS                                                                                                                                                                                                                                                                     |            |  |  |  |
|                                        | SC                           |                                                                                                                                                                                                                                                                                                                          |            |  |  |  |
|                                        |                              | CONCRETE GROUND BEAMS                                                                                                                                                                                                                                                                                                    |            |  |  |  |
|                                        | REF.                         | SIZE                                                                                                                                                                                                                                                                                                                     | COMMENT    |  |  |  |
|                                        | GB1                          | 750(W) x 450(Dp) RC GROUND BEAM                                                                                                                                                                                                                                                                                          | C30/37     |  |  |  |
|                                        | GB2                          | 1025(W) x 450(Dp) RC GROUND BEAM                                                                                                                                                                                                                                                                                         | C30/37     |  |  |  |
|                                        |                              | CONCRETE WALLS                                                                                                                                                                                                                                                                                                           |            |  |  |  |
|                                        | REF.                         | SIZE                                                                                                                                                                                                                                                                                                                     | COMMENT    |  |  |  |
|                                        | W1                           | 250mm THK. RC WALL                                                                                                                                                                                                                                                                                                       | C30/37     |  |  |  |
|                                        | W2                           | 350mm THK. RC WALL                                                                                                                                                                                                                                                                                                       | C30/37     |  |  |  |
|                                        |                              | PAD STONES                                                                                                                                                                                                                                                                                                               |            |  |  |  |
|                                        | REF.                         | SIZE                                                                                                                                                                                                                                                                                                                     | COMMENT    |  |  |  |
|                                        | PD1                          | 330(L) x 100(W) x 215(Dp)                                                                                                                                                                                                                                                                                                | -          |  |  |  |
|                                        | SCH                          | SCHEDULE OF STEELWORK MEMBERS                                                                                                                                                                                                                                                                                            |            |  |  |  |
| F.F.L. = TBC                           |                              | STEEL COLUMNS                                                                                                                                                                                                                                                                                                            |            |  |  |  |
| ERNAL FINISHES TO<br>CHITECT'S DETAILS | SC1                          | 100 SHS 5.0 kg                                                                                                                                                                                                                                                                                                           | GALVANIZED |  |  |  |
| ON<br>S.S.L = +38.420                  | SC2                          | 100 RHS 50 x 5.0 kg                                                                                                                                                                                                                                                                                                      | GALVANIZED |  |  |  |
| mm THK. RC SLAB                        |                              | STEEL BEAMS                                                                                                                                                                                                                                                                                                              |            |  |  |  |
|                                        | SB1                          | 152 UC 30 kg                                                                                                                                                                                                                                                                                                             | S 275      |  |  |  |
|                                        | SB2                          | 152 UB 89 x 16 kg                                                                                                                                                                                                                                                                                                        | S 275      |  |  |  |
|                                        |                              | LINTELS                                                                                                                                                                                                                                                                                                                  |            |  |  |  |
|                                        | L1                           | IG L1/S 100                                                                                                                                                                                                                                                                                                              | -          |  |  |  |
|                                        | L2                           | ER8 215(W) x 140(Dp) CONCRETE LINTEL                                                                                                                                                                                                                                                                                     | NAYLOR     |  |  |  |
|                                        | S                            | SCHEDULE OF TIMBER MEMBERS                                                                                                                                                                                                                                                                                               |            |  |  |  |
|                                        |                              | TIMBER JOISTS                                                                                                                                                                                                                                                                                                            |            |  |  |  |
| F.F.L. = +38.630                       | REF.                         | SIZE                                                                                                                                                                                                                                                                                                                     | COMMENT    |  |  |  |
| ERNAL FINISHES TO<br>CHITECT'S DETAILS | J1                           | 50(W) x 150(Dp) C16 JOISTS @ 400 mm CRS                                                                                                                                                                                                                                                                                  | -          |  |  |  |
| ON<br>S.S.L = +38.420                  | J2                           | 50(W) x 125(Dp) C16 JOISTS @ 300 mm CRS                                                                                                                                                                                                                                                                                  | -          |  |  |  |
| <b>A</b>                               |                              |                                                                                                                                                                                                                                                                                                                          | 1          |  |  |  |