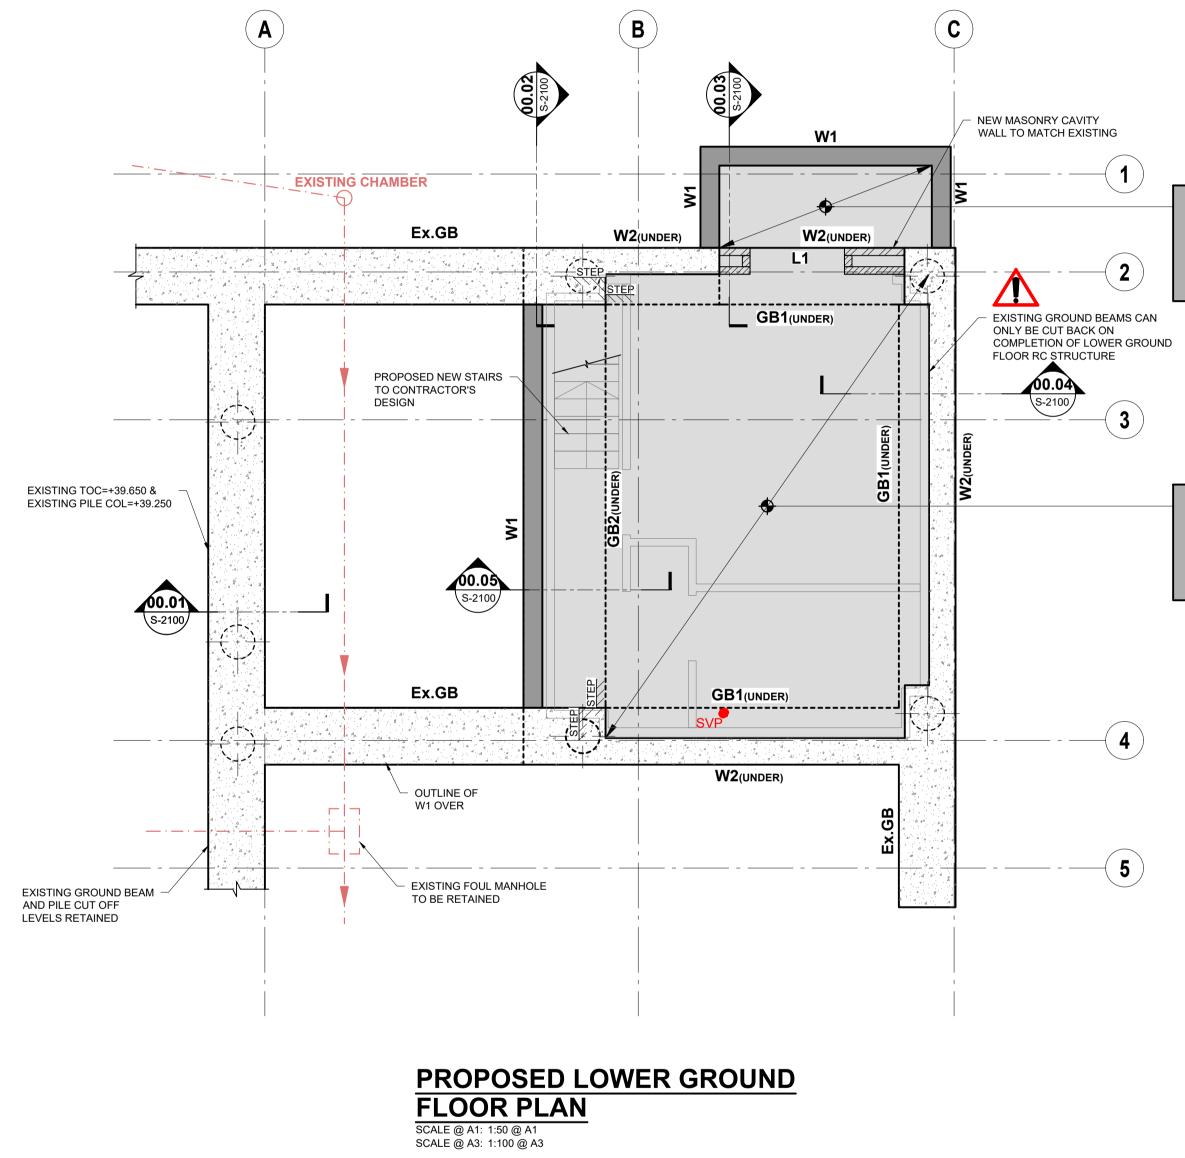

|                                        |                              | TENDER                                                                                                                                                                                                                                                                                                                   |            |  |  |  |
|----------------------------------------|------------------------------|--------------------------------------------------------------------------------------------------------------------------------------------------------------------------------------------------------------------------------------------------------------------------------------------------------------------------|------------|--|--|--|
|                                        |                              | <ol> <li>THIS DRAWING IS TO BE READ IN CONJUNCTION WITH ALL ENGINEERS &amp;<br/>ARCHITECT'S DRAWINGS.FIGURED DIMENSIONS ONLY (NOT SCALING) TO<br/>BE USED. WHERE A CONFLICT OF INFORMATION EXISTS OR IF IN ANY<br/>DOUBT - '<u>ASK'</u>.</li> <li>CONSULTANTS TO BE INFORMED IMMEDIATELY OF ANY DISCREPANCIES</li> </ol> |            |  |  |  |
|                                        | ARC<br>BE L<br>DOU<br>2. CON |                                                                                                                                                                                                                                                                                                                          |            |  |  |  |
|                                        |                              | BEFORE WORK PROCEEDS.                                                                                                                                                                                                                                                                                                    |            |  |  |  |
|                                        |                              | SCHEDULE OF NEW MEMBERS SCHEDULE OF CONCRETE MEMBERS                                                                                                                                                                                                                                                                     |            |  |  |  |
|                                        | SC                           |                                                                                                                                                                                                                                                                                                                          |            |  |  |  |
|                                        |                              | CONCRETE GROUND BEAMS                                                                                                                                                                                                                                                                                                    |            |  |  |  |
|                                        | REF.                         | SIZE                                                                                                                                                                                                                                                                                                                     | COMMENT    |  |  |  |
|                                        | GB1                          | 750(W) x 450(Dp) RC GROUND BEAM                                                                                                                                                                                                                                                                                          | C30/37     |  |  |  |
|                                        | GB2                          | 1025(W) x 450(Dp) RC GROUND BEAM                                                                                                                                                                                                                                                                                         | C30/37     |  |  |  |
|                                        |                              | CONCRETE WALLS                                                                                                                                                                                                                                                                                                           |            |  |  |  |
|                                        | REF.                         | SIZE                                                                                                                                                                                                                                                                                                                     | COMMENT    |  |  |  |
|                                        | W1                           | 250mm THK. RC WALL                                                                                                                                                                                                                                                                                                       | C30/37     |  |  |  |
|                                        | W2                           | 350mm THK. RC WALL                                                                                                                                                                                                                                                                                                       | C30/37     |  |  |  |
|                                        |                              | PAD STONES                                                                                                                                                                                                                                                                                                               |            |  |  |  |
|                                        | REF.                         | SIZE                                                                                                                                                                                                                                                                                                                     | COMMENT    |  |  |  |
|                                        | PD1                          | 330(L) x 100(W) x 215(Dp)                                                                                                                                                                                                                                                                                                | -          |  |  |  |
|                                        | SCH                          | SCHEDULE OF STEELWORK MEMBERS                                                                                                                                                                                                                                                                                            |            |  |  |  |
| F.F.L. = TBC                           |                              | STEEL COLUMNS                                                                                                                                                                                                                                                                                                            |            |  |  |  |
| ERNAL FINISHES TO<br>CHITECT'S DETAILS | SC1                          | 100 SHS 5.0 kg                                                                                                                                                                                                                                                                                                           | GALVANIZED |  |  |  |
| ON<br>S.S.L = +38.420                  | SC2                          | 100 RHS 50 x 5.0 kg                                                                                                                                                                                                                                                                                                      | GALVANIZED |  |  |  |
| mm THK. RC SLAB                        |                              | STEEL BEAMS                                                                                                                                                                                                                                                                                                              |            |  |  |  |
|                                        | SB1                          | 152 UC 30 kg                                                                                                                                                                                                                                                                                                             | S 275      |  |  |  |
|                                        | SB2                          | 152 UB 89 x 16 kg                                                                                                                                                                                                                                                                                                        | S 275      |  |  |  |
|                                        |                              | LINTELS                                                                                                                                                                                                                                                                                                                  |            |  |  |  |
|                                        | L1                           | IG L1/S 100                                                                                                                                                                                                                                                                                                              | -          |  |  |  |
|                                        | L2                           | ER8 215(W) x 140(Dp) CONCRETE LINTEL                                                                                                                                                                                                                                                                                     | NAYLOR     |  |  |  |
|                                        | S                            | SCHEDULE OF TIMBER MEMBERS                                                                                                                                                                                                                                                                                               |            |  |  |  |
|                                        |                              | TIMBER JOISTS                                                                                                                                                                                                                                                                                                            |            |  |  |  |
| F.F.L. = +38.630                       | REF.                         | SIZE                                                                                                                                                                                                                                                                                                                     | COMMENT    |  |  |  |
| ERNAL FINISHES TO<br>CHITECT'S DETAILS | J1                           | 50(W) x 150(Dp) C16 JOISTS @ 400 mm CRS                                                                                                                                                                                                                                                                                  | -          |  |  |  |
| ON<br>S.S.L = +38.420                  | J2                           | 50(W) x 125(Dp) C16 JOISTS @ 300 mm CRS                                                                                                                                                                                                                                                                                  | -          |  |  |  |
| <b>A</b>                               |                              |                                                                                                                                                                                                                                                                                                                          | 1          |  |  |  |