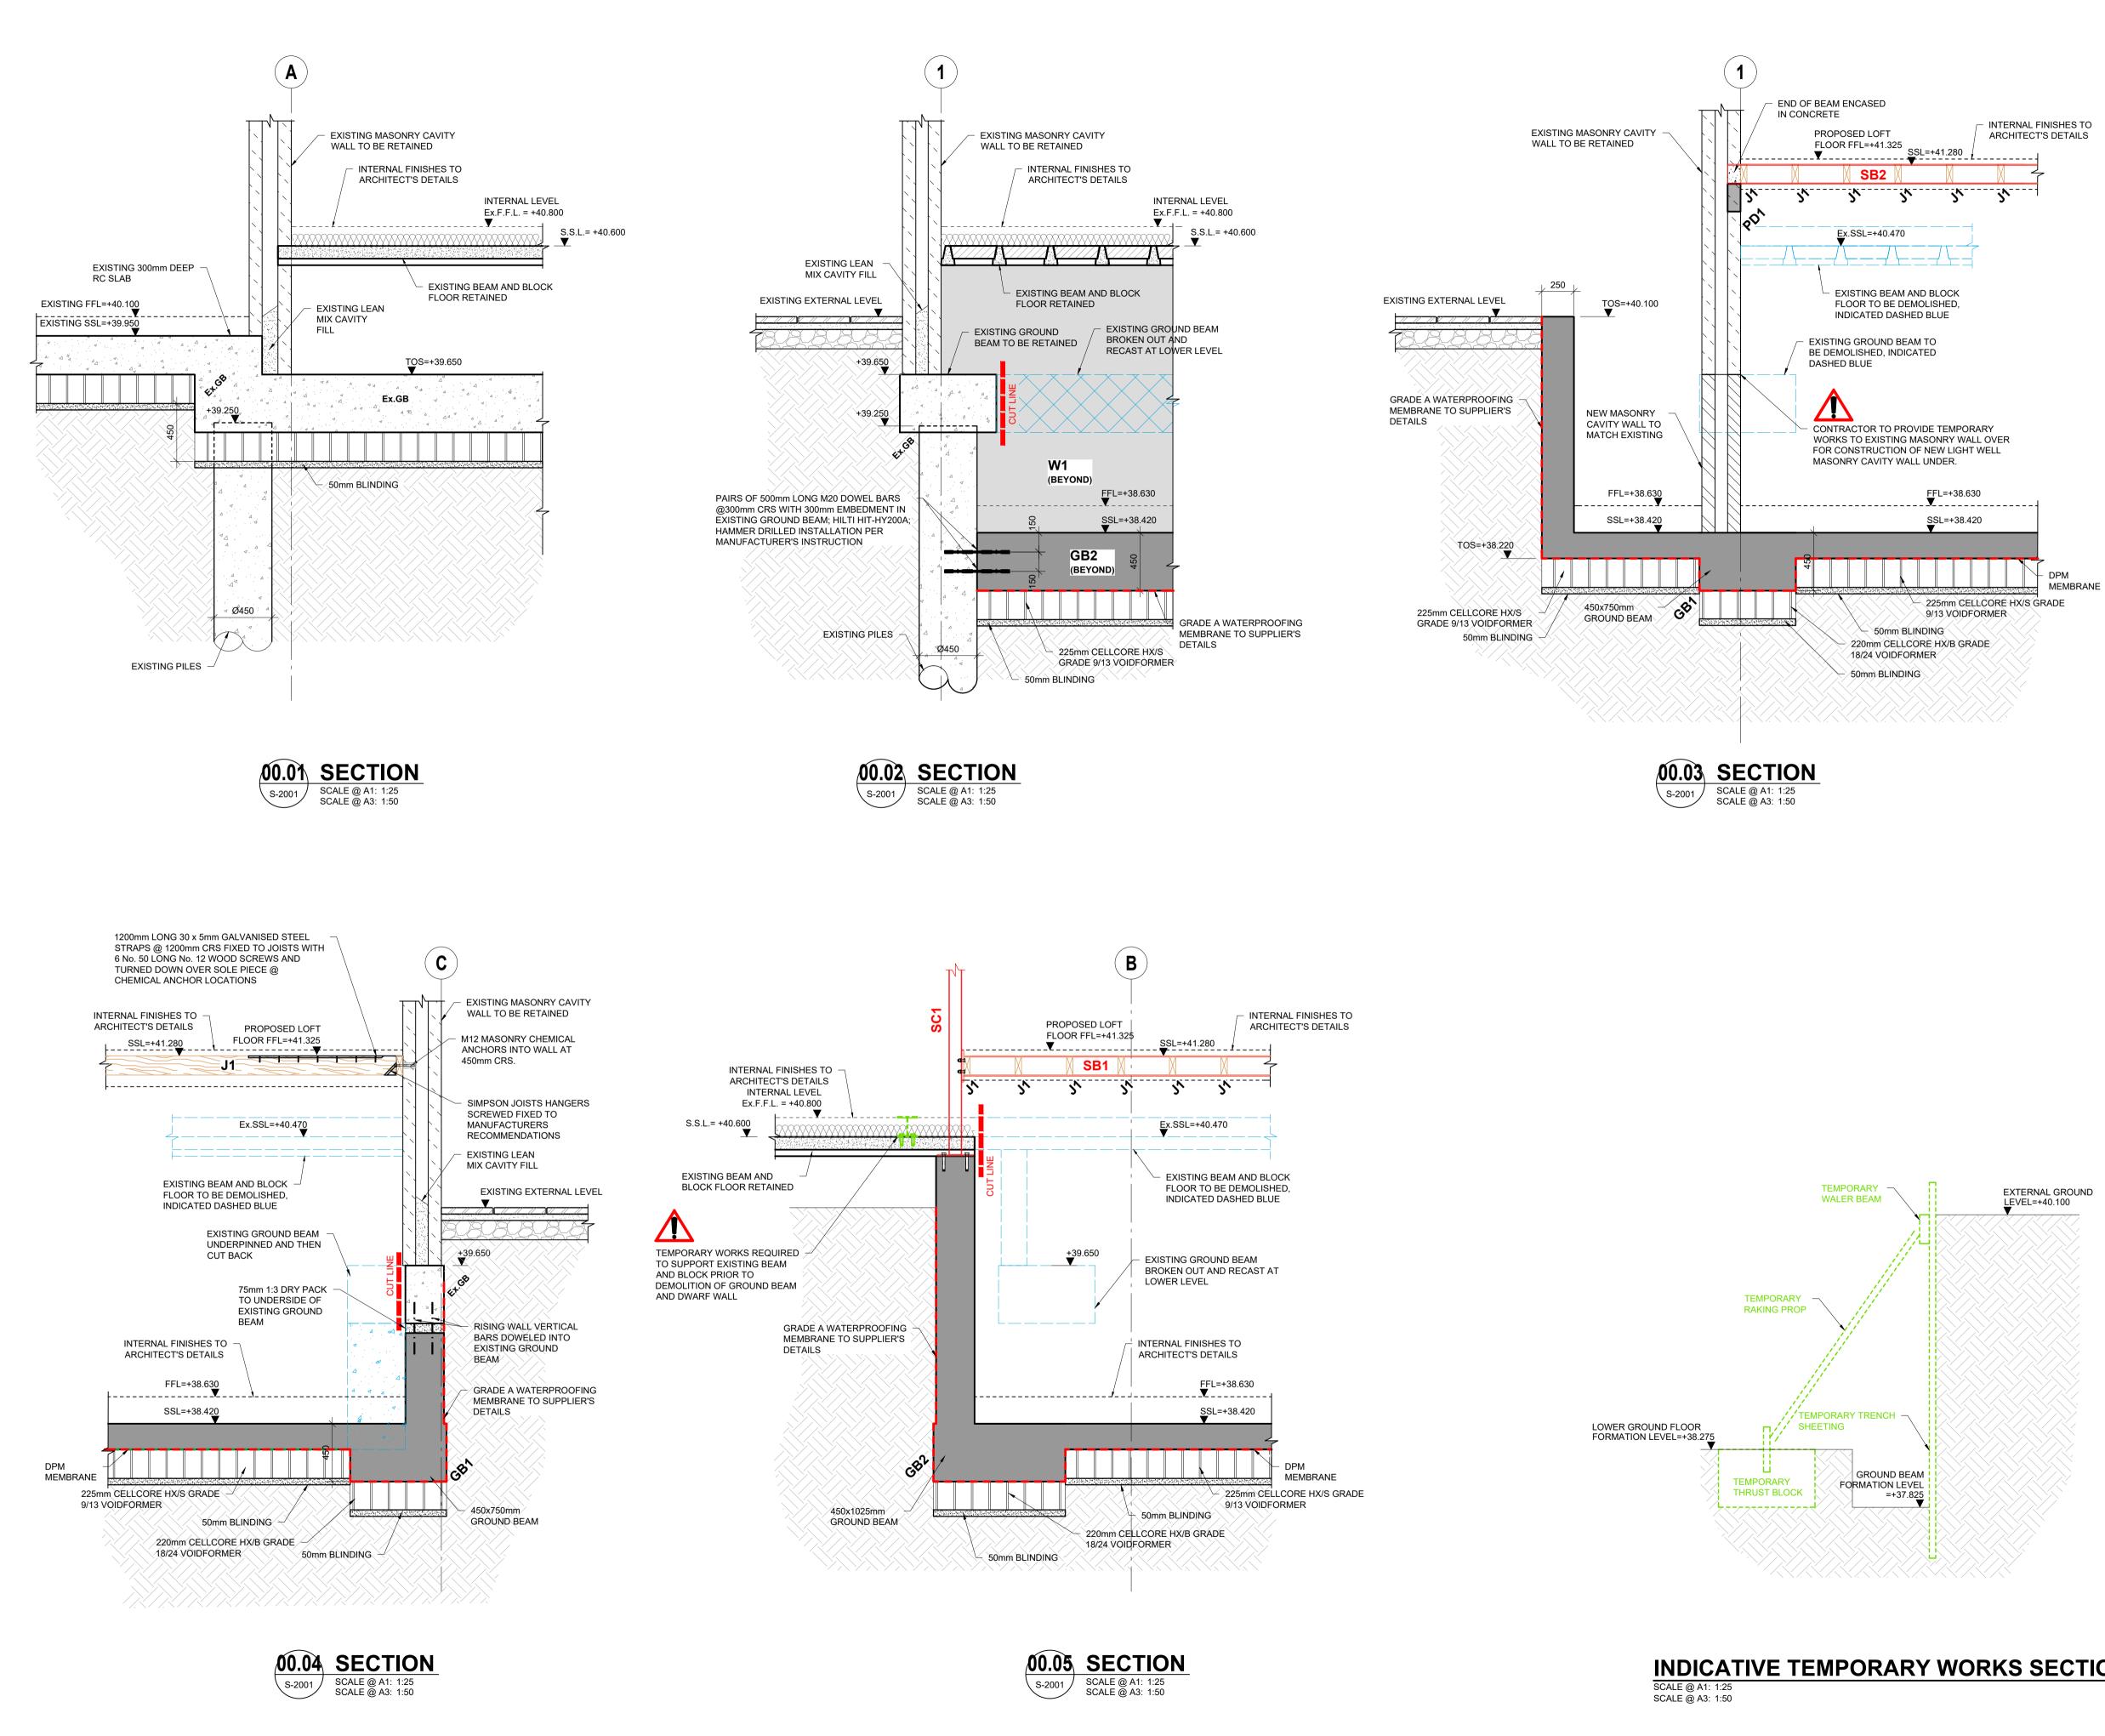

## NOTE:

ALL DPC'S SHOWN INDICATIVELY ONLY AND CONTRACTOR TO PROVIDE IN ACCORDANCE WITH ARCHITECT'S DETAILED DESIGN.

## NOTE

BASEMENT WATERPROOFING AND DRAINED CAVITY PROVIDED AND INSTALLED TO SUPPLIER'S DETAILS AND WARRANTIES.

| V                                                                                                                                                                 |
|-------------------------------------------------------------------------------------------------------------------------------------------------------------------|
|                                                                                                                                                                   |
|                                                                                                                                                                   |
|                                                                                                                                                                   |
| $\land$                                                                                   |
|                                                                                                                                                                   |
|                                                                                                                                                                   |
| $\land \land $                                              |
| /                                                                                                                                                                 |
| / _ < / _ < / _ < / _ < / _ < /                                                                                                                                   |
|                                                                                                                                                                   |
| $\langle \rangle \rangle$ |
|                                                                                                                                                                   |
|                                                                                                                                                                   |
|                                                                                                                                                                   |
| $\land$                                                                                   |
|                                                                                                                                                                   |
|                                                                                                                                                                   |
|                                                                                                                                                                   |
|                                                                                                                                                                   |
|                                                                                                                                                                   |
|                                                                                                                                                                   |
|                                                                                                                                                                   |
| /                                                                                                                                                                 |
|                                                                                                                                                                   |
|                                                                                                                                                                   |
|                                                                                                                                                                   |
|                                                                                                                                                                   |
|                                                                                                                                                                   |
|                                                                                                                                                                   |
|                                                                                                                                                                   |
|                                                                                                                                                                   |
| $\langle \ \ \ \ \ \ \ \ \ \ \ \ \ \ \ \ \ \ \$                                                                                                                   |
|                                                                                                                                                                   |
|                                                                                                                                                                   |
|                                                                                                                                                                   |
|                                                                                                                                                                   |
|                                                                                                                                                                   |
|                                                                                                                                                                   |
|                                                                                                                                                                   |
|                                                                                                                                                                   |
| $ \land \land$                                              |
|                                                                                                                                                                   |
|                                                                                                                                                                   |
| $\land \land $                                              |
|                                                                                                                                                                   |
|                                                                                                                                                                   |
|                                                                                                                                                                   |
|                                                                                                                                                                   |
|                                                                                                                                                                   |
|                                                                                                                                                                   |
|                                                                                                                                                                   |
|                                                                                                                                                                   |
|                                                                                                                                                                   |
|                                                                                                                                                                   |
|                                                                                                                                                                   |