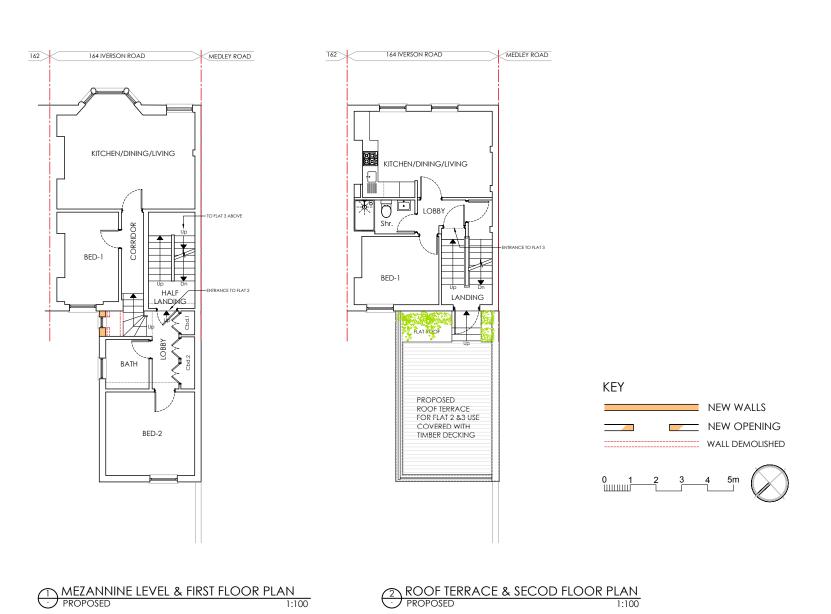

01 24.03.20 Balustrade removed from the street side and revised at the rear in accordance with planning officer recommendation

00 03.12.19 Issued for Planning REV DATE DESCRIPTION

PROJECT

PROPOSED ROOF TERRACE 164 Iverson Road London NW6 2HH

CLIENT

Mr Alexi Matsukis

86 North End Road London NW11 7SY

t: +44(0) 20 8922 8356 m: +44(0) 77 9287 8037

e: info@image-architecture.co.uk

w: www.image-architecture.co.uk

DRAWING TITLE

PROPOSED PLANS